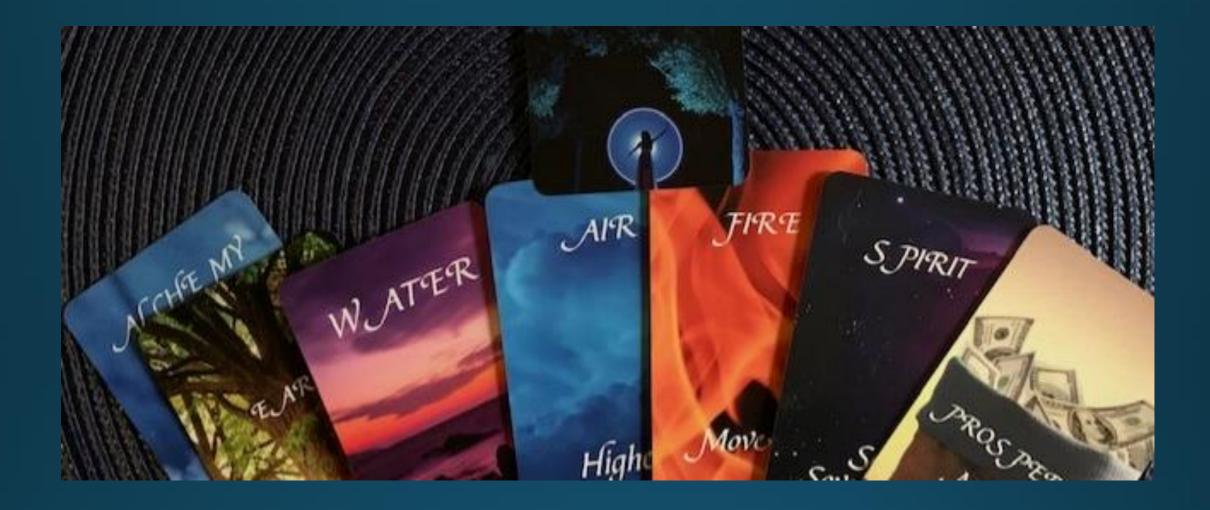

### Ceremony Itself

- 1. Enter ceremonial space.
- 2. Call in sacred space.
- 3. Initial Connection and Intention.
- 4. Body of Ceremony including each elemental realm. Earth

Water

Air

Fire

Spirit

5. Raise Energy.

## Earth Physical Realm

Physical Space Physical Safety Physical Connection Physical Ceremonies such as burial.

## Water Emotional Realm

Emotional Connection Emotional Safety Harmonic cord in feeling realm Water in Ceremony such as using holy water or baptism.

### Air Mental Realm

Ceremonial Intent Keeping the Focus Calling on the Unseen Mental Safety Air in Ceremony Utilizing the power of word.

## Fire Action Realm

Keeping Ceremony Energized Utilizing the energy of the Ceremony Utilizing Activation Fire in Ceremony burning objects, candle-light, sacred fire, trance or altered states.

### Spirit Spiritual Realm

Connection to the Divine Spiritual Resonance Bridging inner and outer world Healing old religious wounding Calling forth your essence self