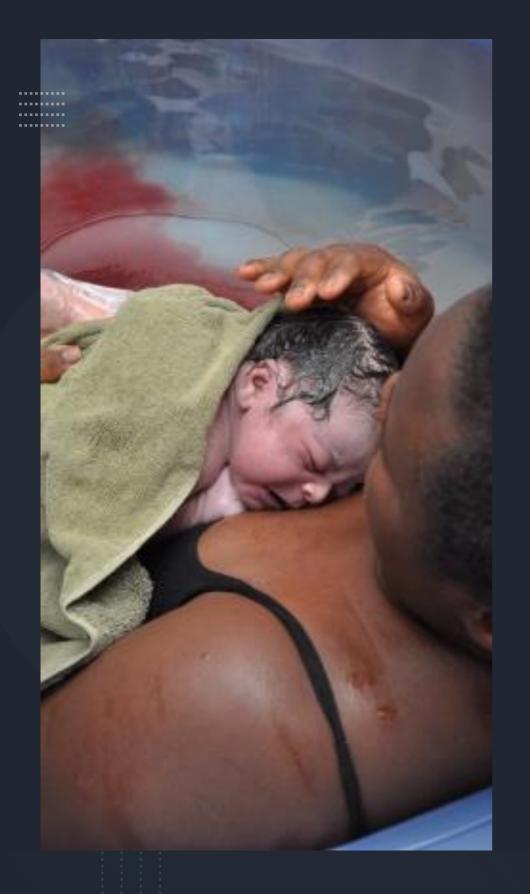

# Yang Feminine

The yang feminine rides the wave of organic timing instinctively knowing when to birth the creation. It then pushes that new life from the nurturing womb space in which it grew. Yang Femíníne Energy

The yang feminine rides the wave of the organic timing instictively knowing when to birth the creation. It then pushes forth that new life from the nurturing womb space in which it grew.

#### \*Yang Feminine ~ Represented by the birthing womb

Ideal Development: organic timing, moving with the energy, birthing, becoming, developing, initiating growth, urging toward completion, ecstasy *Over Development:* rejecting, abandoning, aborting, premature timing, meddling, forcing *Under Development:* fear of development and change, grasping for security,