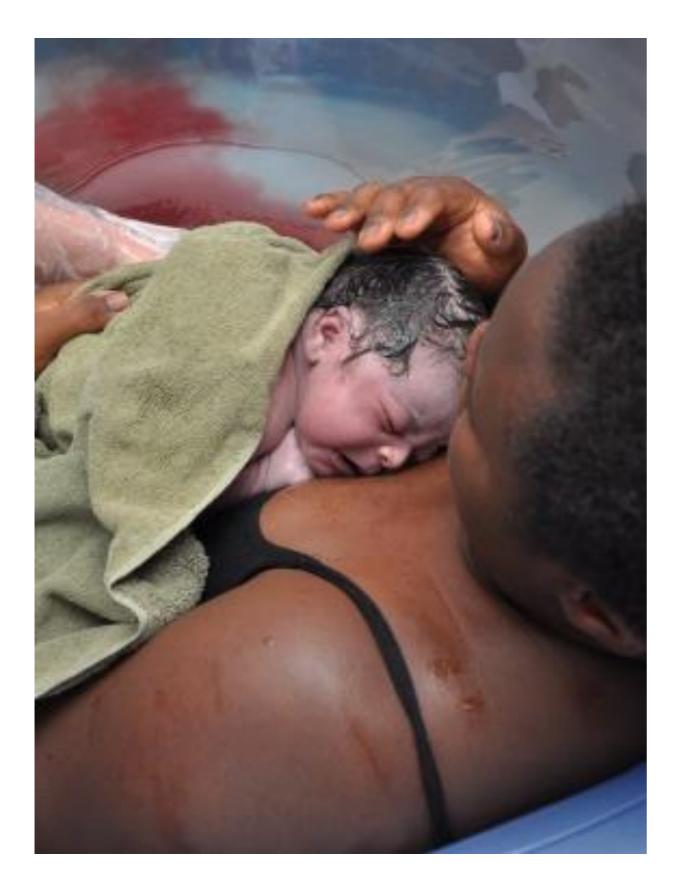

# Yang Feminine

The yang feminine rides the wave of organic timing instinctively knowing when to birth the creation. It then pushes that new life from the nurturing womb space in which it grew. Yang Femíníne Energy

The yang feminine rides the wave of the organic timing instictively knowing when to birth the creation. It then pushes forth that new life from the nurturing womb space in which it grew.

#### \*Yang Feminine ~ Represented by the birthing womb

Ideal Development: organic timing, moving with the energy, birthing, becoming, developing, initiating growth, urging toward completion, ecstasy *Over Development:* rejecting, abandoning, aborting, premature timing, meddling, forcing *Under Development:* fear of development and change, grasping for security,