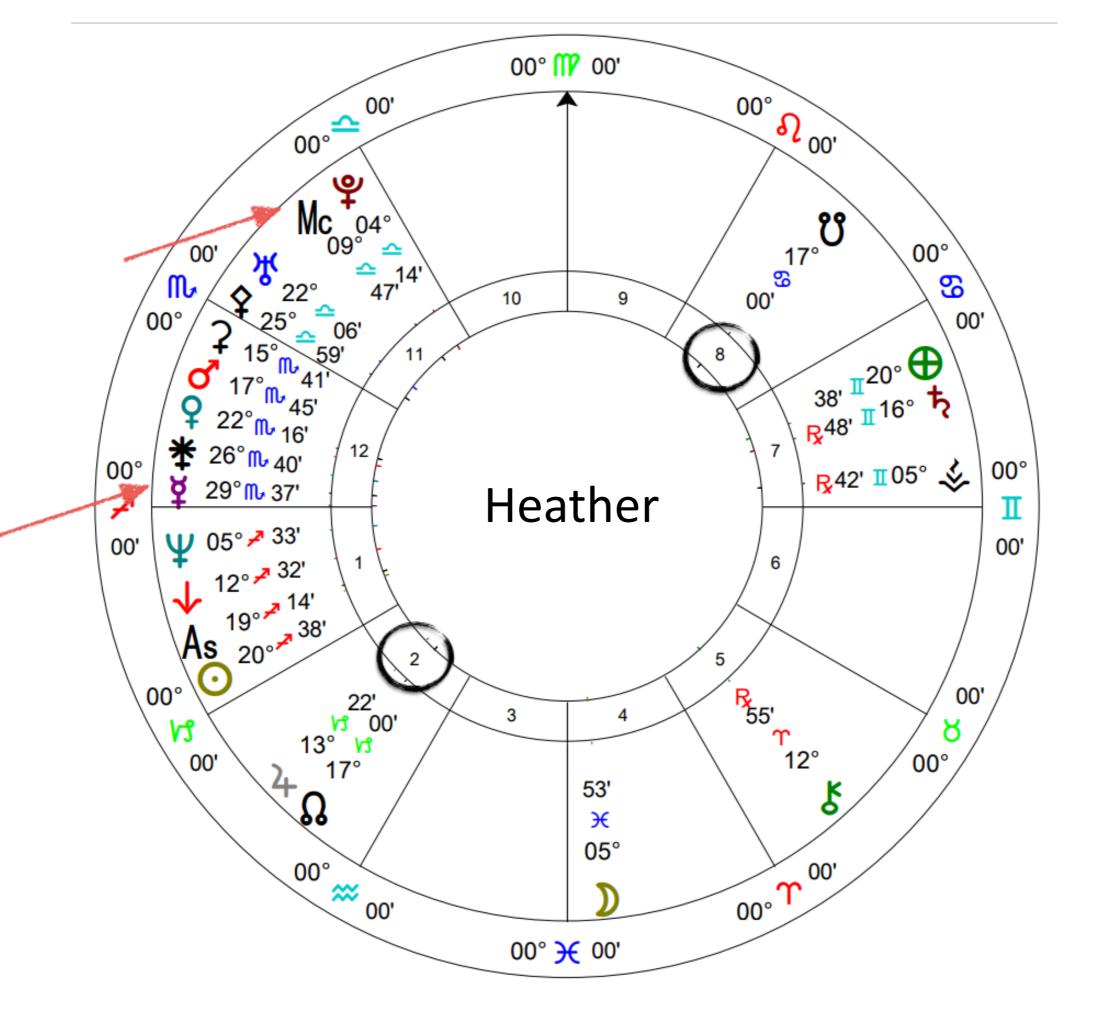

# Next 2 Pieces Are Found Differently...

- They are connected to your moon and rising sign.
- Relax...Take a deep breath...Open to Receive

#### Whole House Opposite Each Other