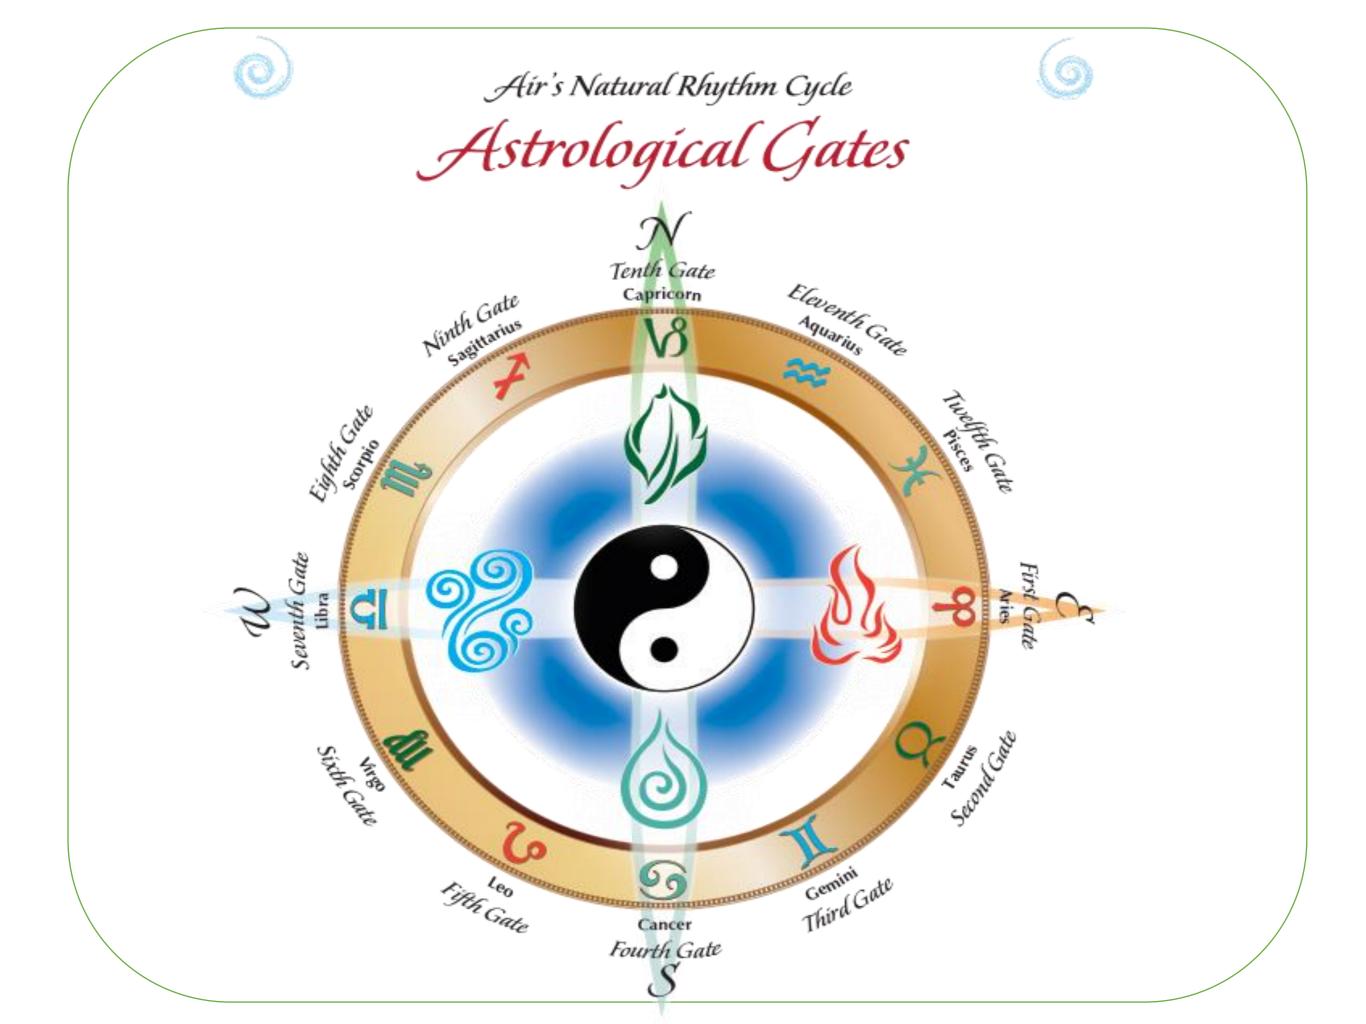

## Archetype House Guide

| House/GATE | ARCHETYPE   | SYMBOL                      |
|------------|-------------|-----------------------------|
| 1          | Aries       | op                          |
| 2          | Taurus      | A                           |
| 3          | Gemini      | I                           |
| 4          | Cancer      | 6                           |
| 5          | Leo         | <b>9</b>                    |
| 6          | Virgo       | my                          |
| 7          | Libra       | Ω                           |
| 8          | Scorpio     | M,                          |
| 9          | Sagittarius | 7                           |
| 10         | Capricorn   | $\mathcal{V}_{\mathcal{S}}$ |
| 11         | Aquarius    | $\approx$                   |
| 12         | Písces      | $\mathbf{H}$                |

#### Aries - Fire: Spring Equinox, March 21-April 19.

Apply individual will. Be yourself. Energize desires. Get more exercise and move more. Start projects. Fire up desires. Take action. Connect to your inner warrior. Make time for sports and play activities. Move things forward. Accomplish tasks. Birth something new.

#### Taurus - Earth: April 20-May 20

Beautify your home, garden, and wardrobe. Enjoy earthly and bodily pleasures. Develop patience. Create grounded goals and strategies. Develop wealth-growing skills. Manage finances. Care for your body. Develop dependability. Relax and enjoy life.

#### Gemini - Air: May 21 - June 20

Connect to creative ideas. Develop networking skills or network. Make public relations efforts. Accomplish writing and speaking projects. Develop communication. Work with your imagination. Create change. Explore something new. Take on artistic and creative projects. Gather information.

#### Cancer – Water: Summer Solstice, June 21- July 22

Nurture self, family, friends, and projects.

Apply love where needed. Create comfort. Birth what has been gestating. Care-take home and domestic life. Connect with family and friends. Care for your emotional needs. Heal your inner child. Support the young. Play near the water.

#### Leo - Fire: July 23 - August 22

Activate your radiance. Fill yourself with self-love. Turn up your inner fire. Increase self-confidence. Fire up your zest for life. Celebrate accomplishments. Develop the courage to follow your heart. Fine tune your presentational style. Enliven your stage presence.

#### Virgo – Earth: August 23 - September 22

Organize your life. Handle details. Perform ceremonies. Connect to the sacred. Increase productivity. Activate your sacred work. Be of service. Develop exercise and health programs. Tie up loose ends. Be useful. Connect to the patterns, rhythms and cycles of nature.

#### Libra – Air: Autumnal Equinox, September 23 - October 22

Balance relationships. Honor others' points of view. Integrate opposites. Consider options and choice. Mediate and create peace. Develop cooperative social skills. Host an event. Partner personally or professionally. Be a good companion. Think and write.

#### Scorpio - Water: October 23 - November 21

Feel all your feelings. Develop emotional maturity. Deepen psychic power, intuition, and sixth sense. Source life force. Transform and regenerate. Learn to manage intensity. Release what no longer serves you. Connect to sexual energy. Bring shadow to consciousness.

#### Sagittarius - Fire: November 22 - December 21

Expand whatever you focus on. Shine light on truth within. Evolve consciousness. Travel or plan to explore new territory. Study philosophy. Freely search for the meaning of life. Apply energy to what is ready to grow and develop. Learn and teach.

#### Capricorn – Earth: Winter Solstice, December 22 - January 19

Responsibly create structure and form. Design and administrate systems. Develop procedures. Handle business and financial affairs effectively. Apply discipline to the physical world. Teach systems and structures. Create goals. Provide support for family and children.

#### Aquarius - Air: January 20 - February 18

Innovate. Experiment. Liberate. Bring in radically progressive original ideas. Gain insight and cosmic perspective. Launch new ideas. Explore unconventional and unique systems. Create your own way of doing things. Take risks. Revolutionize.

#### Pisces - Water: February 19 - March 20

Develop a loving, caring, compassionate heart. Serve humanity. Intuit your night dreams and day-dreams. Create art and poetry. Take time for renewal. Contemplate. Pray. Meditate. Visualize. Introspectively connect to your inner and spiritual world.