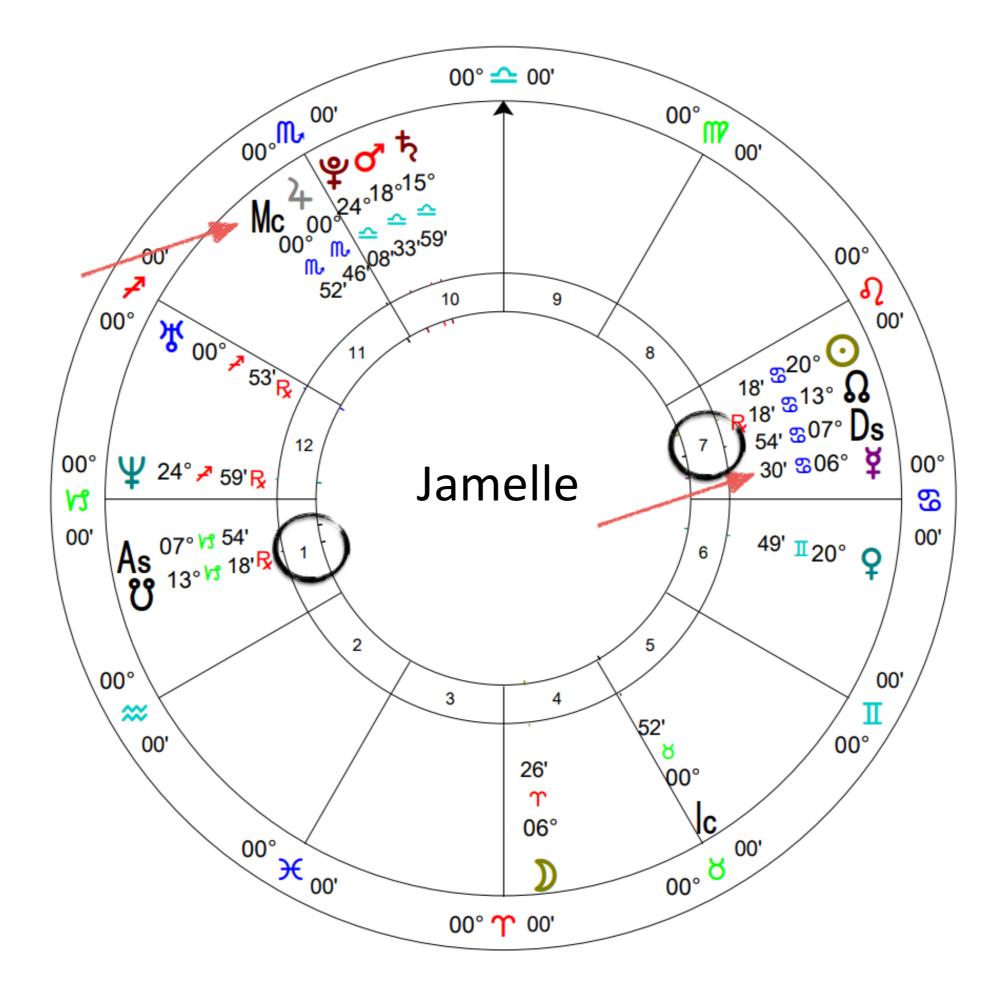

# Next 2 Pieces Are Found Differently...

- They are connected to your moon and rising sign.
- Relax...Take a deep breath...Open to Receive

#### Whole House Opposite Each Other