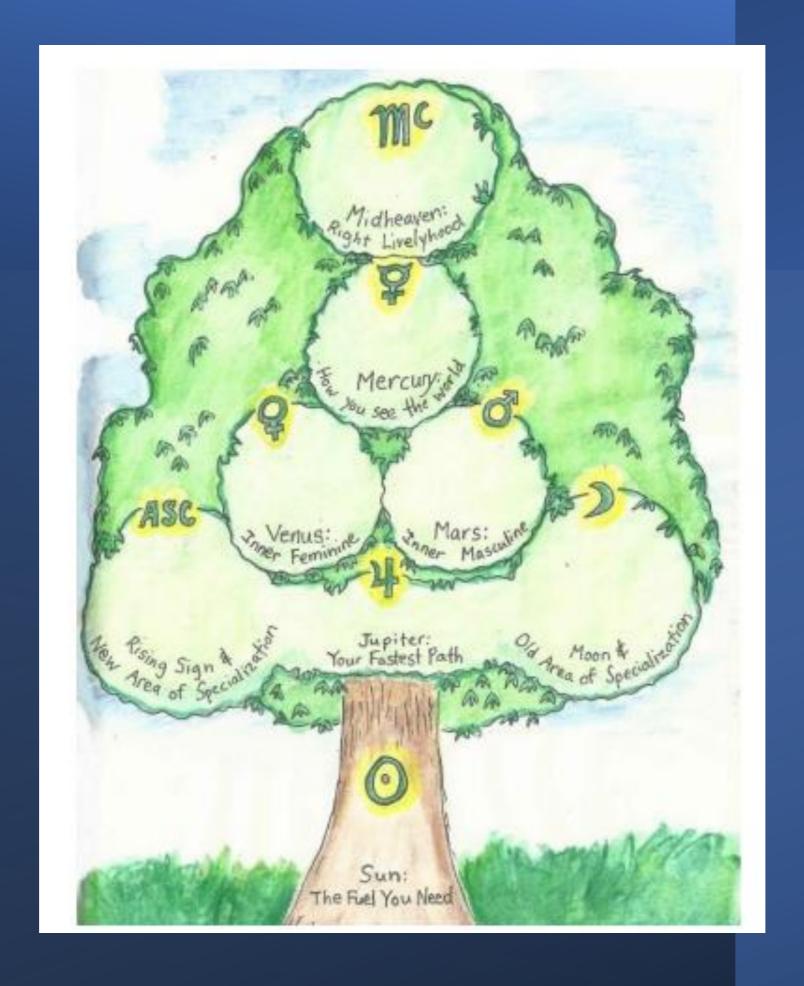

### Message from Your Mercury Archetype

Communication Style

Message from Your Midheaven Archetype

# Next 2 Pieces Are Found Differently...

- They are connected to your moon and rising sign.
- Relax...Take a deep breath...Open to Receive

### Integration Message

## Integration Message

Message from Jupiter Coming from Moon to Rising Sign Fastest Path