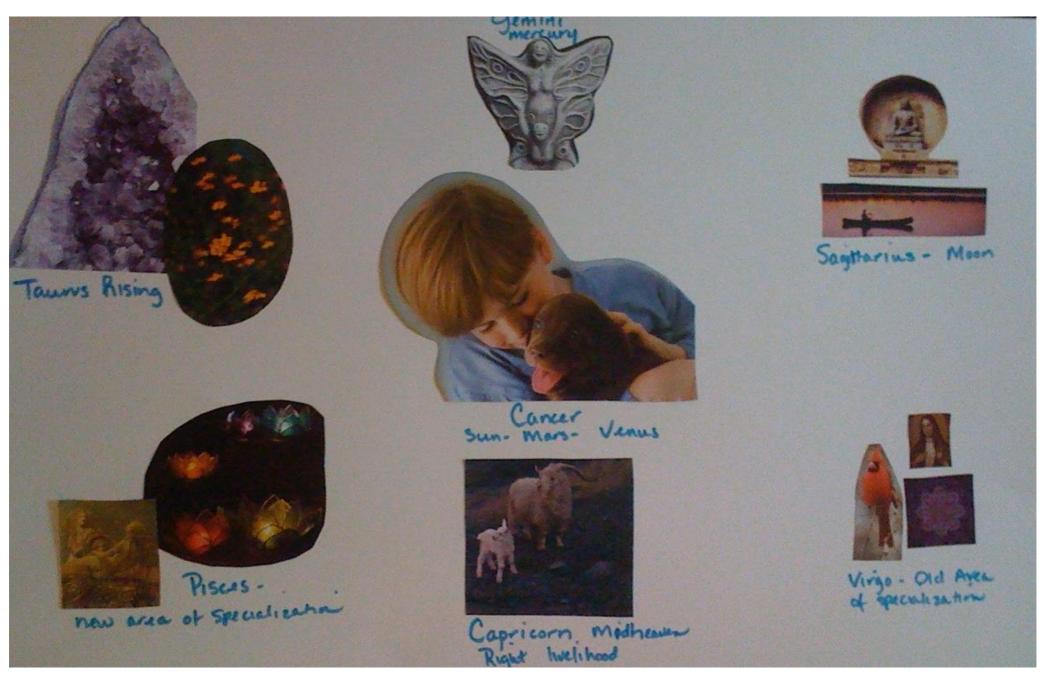

## Archetype House Guide

| House/GATE | ARCHETYPE   | SYMBOL                      |
|------------|-------------|-----------------------------|
| 1          | Aries       | op                          |
| 2          | Taurus      | A                           |
| 3          | Gemini      | I                           |
| 4          | Cancer      | 6                           |
| 5          | Leo         | <b>9</b>                    |
| 6          | Virgo       | my                          |
| 7          | Libra       | Ω                           |
| 8          | Scorpio     | M,                          |
| 9          | Sagittarius | 7                           |
| 10         | Capricorn   | $\mathcal{V}_{\mathcal{S}}$ |
| 11         | Aquarius    | $\approx$                   |
| 12         | Písces      | $\mathbf{H}$                |

#### Aries - Fire: Spring Equinox, March 21-April 19.

Apply individual will. Be yourself. Energize desires. Get more exercise and move more. Start projects. Fire up desires. Take action. Connect to your inner warrior. Make time for sports and play activities. Move things forward. Accomplish tasks. Birth something new.

#### Taurus - Earth: April 20-May 20

Beautify your home, garden, and wardrobe. Enjoy earthly and bodily pleasures. Develop patience. Create grounded goals and strategies. Develop wealth-growing skills. Manage finances. Care for your body. Develop dependability. Relax and enjoy life.

#### Gemini - Air: May 21 - June 20

Connect to creative ideas. Develop networking skills or network. Make public relations efforts. Accomplish writing and speaking projects. Develop communication. Work with your imagination. Create change. Explore something new. Take on artistic and creative projects. Gather information.

#### Cancer – Water: Summer Solstice, June 21- July 22

Nurture self, family, friends, and projects.

Apply love where needed. Create comfort. Birth what has been gestating. Care-take home and domestic life. Connect with family and friends. Care for your emotional needs. Heal your inner child. Support the young. Play near the water.

#### Leo - Fire: July 23 - August 22

Activate your radiance. Fill yourself with self-love. Turn up your inner fire. Increase self-confidence. Fire up your zest for life. Celebrate accomplishments. Develop the courage to follow your heart. Fine tune your presentational style. Enliven your stage presence.

#### Virgo – Earth: August 23 - September 22

Organize your life. Handle details. Perform ceremonies. Connect to the sacred. Increase productivity. Activate your sacred work. Be of service. Develop exercise and health programs. Tie up loose ends. Be useful. Connect to the patterns, rhythms and cycles of nature.

#### Libra – Air: Autumnal Equinox, September 23 - October 22

Balance relationships. Honor others' points of view. Integrate opposites. Consider options and choice. Mediate and create peace. Develop cooperative social skills. Host an event. Partner personally or professionally. Be a good companion. Think and write.

#### Scorpio - Water: October 23 - November 21

Feel all your feelings. Develop emotional maturity. Deepen psychic power, intuition, and sixth sense. Source life force. Transform and regenerate. Learn to manage intensity. Release what no longer serves you. Connect to sexual energy. Bring shadow to consciousness.

#### Sagittarius - Fire: November 22 - December 21

Expand whatever you focus on. Shine light on truth within. Evolve consciousness. Travel or plan to explore new territory. Study philosophy. Freely search for the meaning of life. Apply energy to what is ready to grow and develop. Learn and teach.

#### Capricorn – Earth: Winter Solstice, December 22 - January 19

Responsibly create structure and form. Design and administrate systems. Develop procedures. Handle business and financial affairs effectively. Apply discipline to the physical world. Teach systems and structures. Create goals. Provide support for family and children.

#### Aquarius - Air: January 20 - February 18

Innovate. Experiment. Liberate. Bring in radically progressive original ideas. Gain insight and cosmic perspective. Launch new ideas. Explore unconventional and unique systems. Create your own way of doing things. Take risks. Revolutionize.

#### Pisces - Water: February 19 - March 20

Develop a loving, caring, compassionate heart. Serve humanity. Intuit your night dreams and day-dreams. Create art and poetry. Take time for renewal. Contemplate. Pray. Meditate. Visualize. Introspectively connect to your inner and spiritual world.

#### Archetype House Guide

| House/Gate | ARCHETYPE   | SYMBOL       |
|------------|-------------|--------------|
| 1          | Aríes       | ရာ           |
| 2          | Taurus      | abla         |
| 3          | Gemini      | I            |
| 4          | Cancer      | 9            |
| 5          | Leo         | ၇            |
| 6          | Virgo       | m            |
| 7          | Líbra       | Ω            |
| 8          | Scorpio     | m,           |
| 9          | Sagittarius | 7            |
| 10         | Capricorn   | $\sqrt{8}$   |
| 11         | Aquarius    | $\approx$    |
| 12         | Písces      | $\mathbf{H}$ |