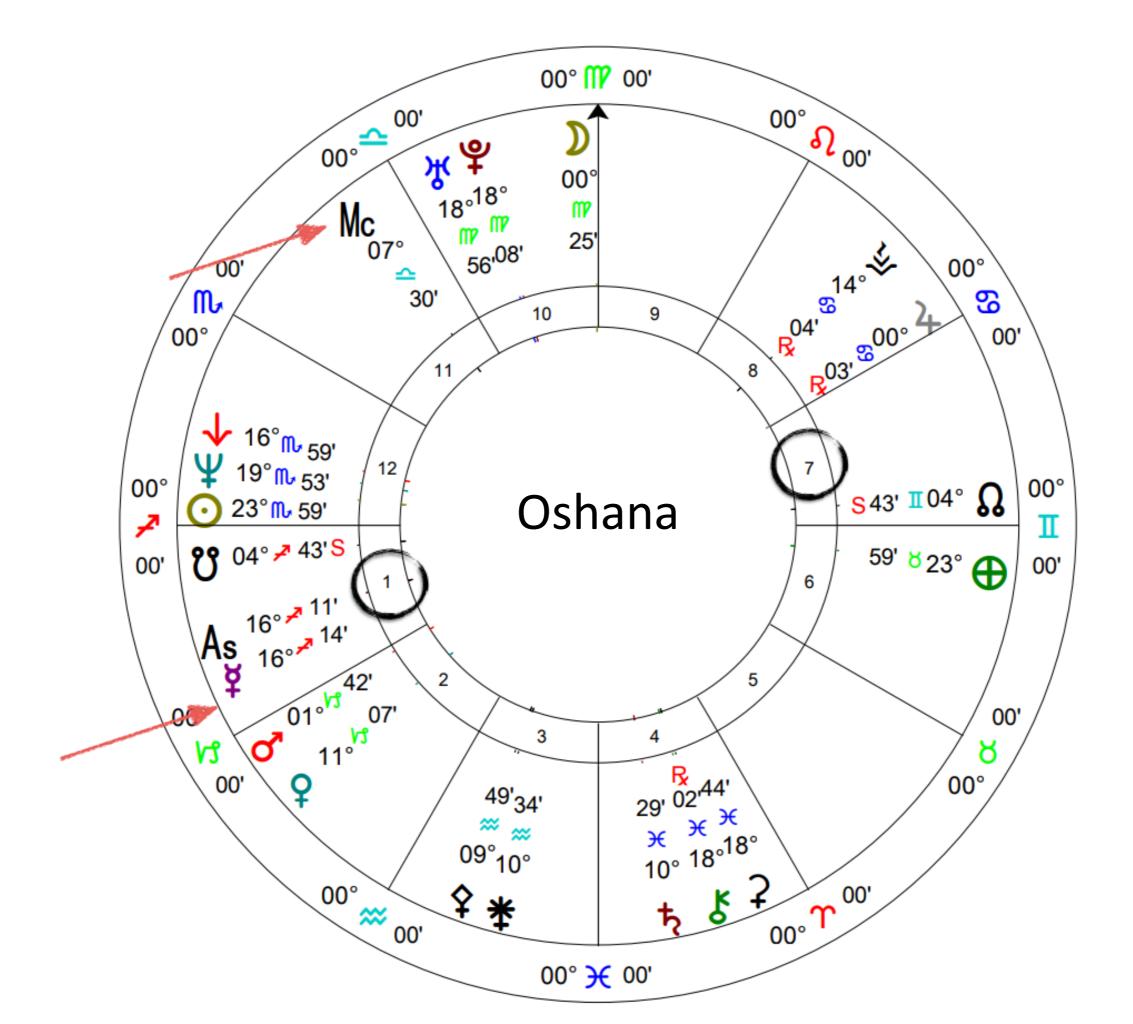

# Next 2 Pieces Are Found Differently...

- They are connected to your moon and rising sign.
- Relax...Take a deep breath...Open to Receive

#### Whole House Opposite Each Other