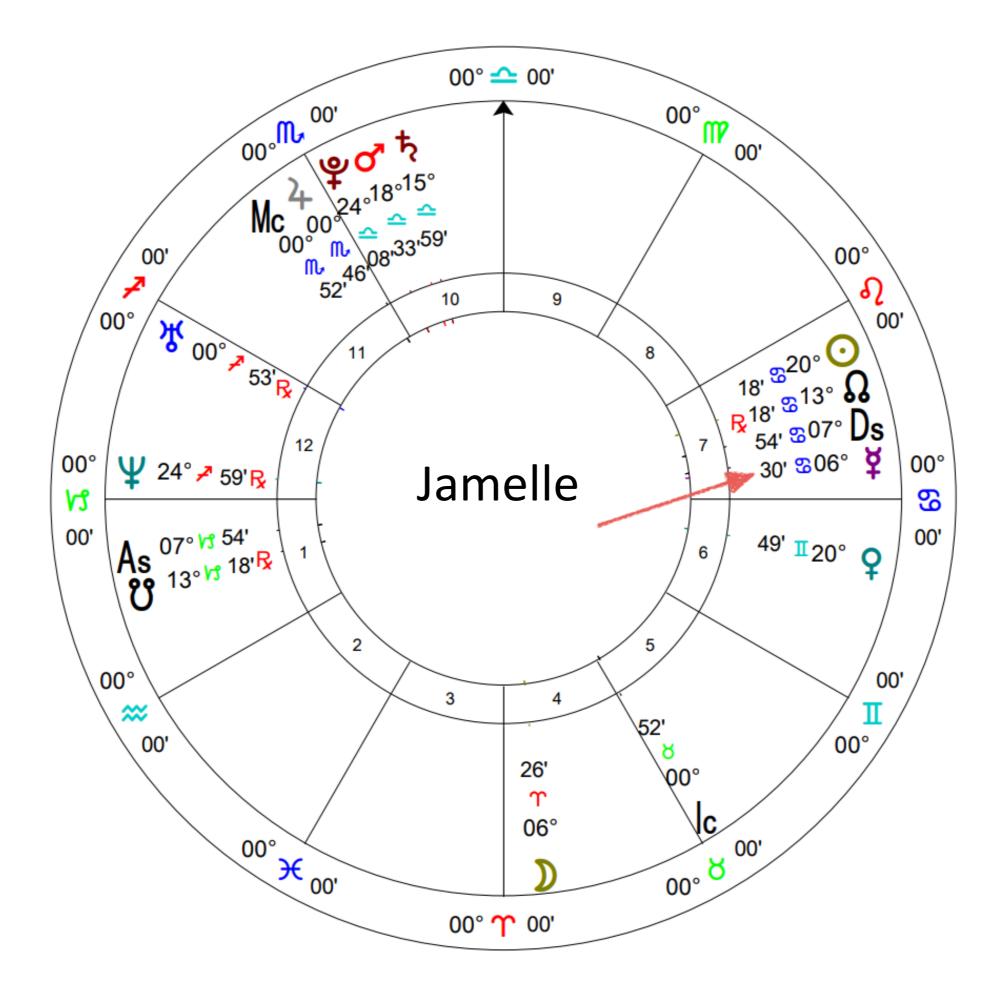

### Message from Your Mercury Archetype

Communication Style

Message from Your Midheaven Archetype