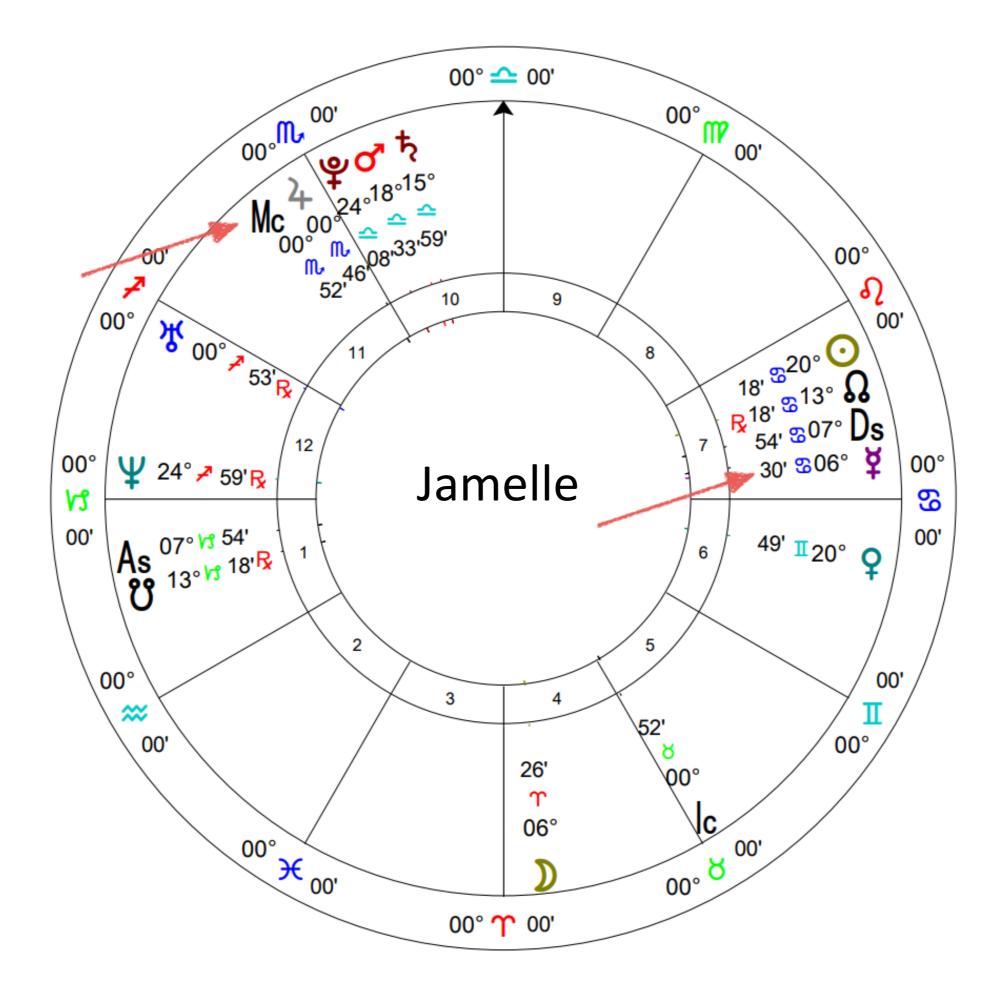

### Message from Your Mercury Archetype

Communication Style

Message from Your Midheaven Archetype