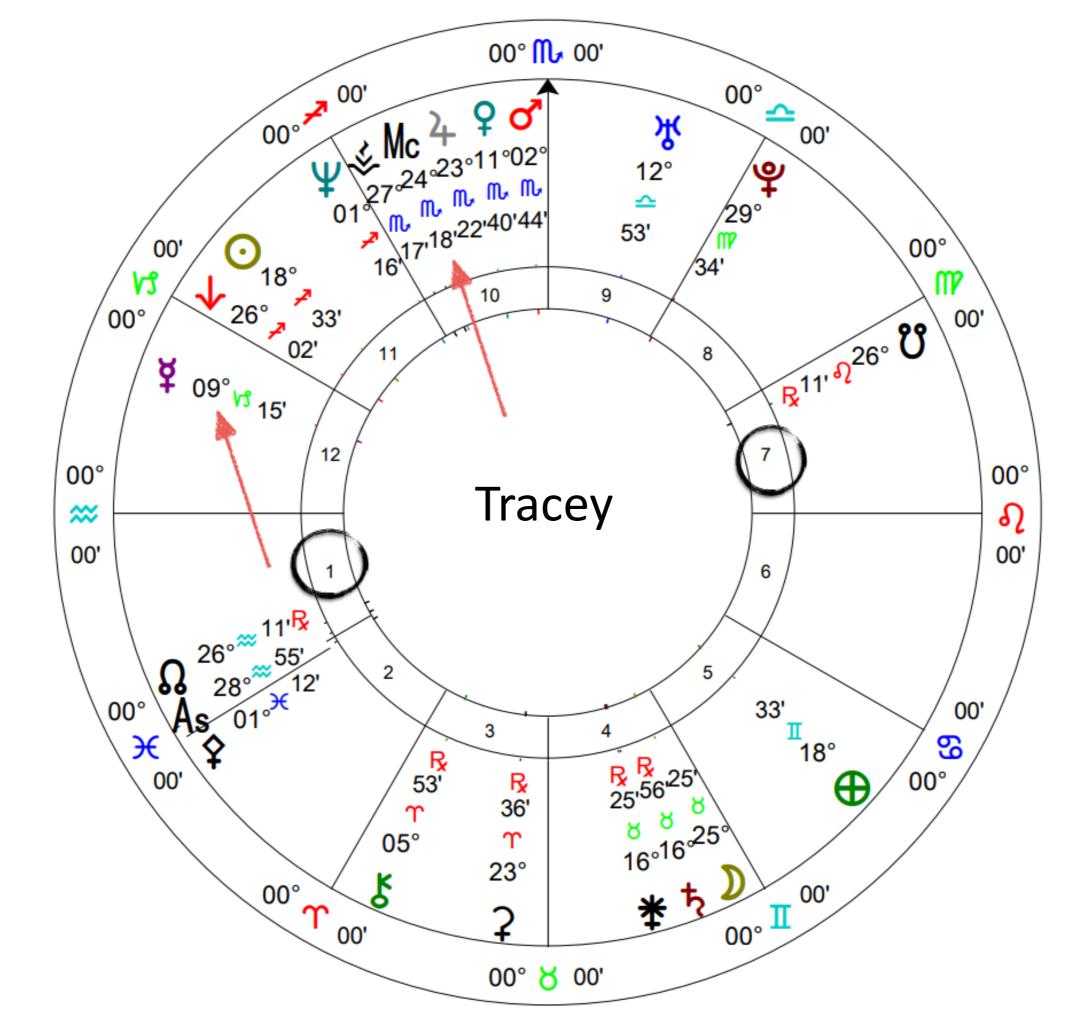

# Next 2 Pieces Are Found Differently...

- They are connected to your moon and rising sign.
- Relax...Take a deep breath...Open to Receive

#### Whole House Opposite Each Other