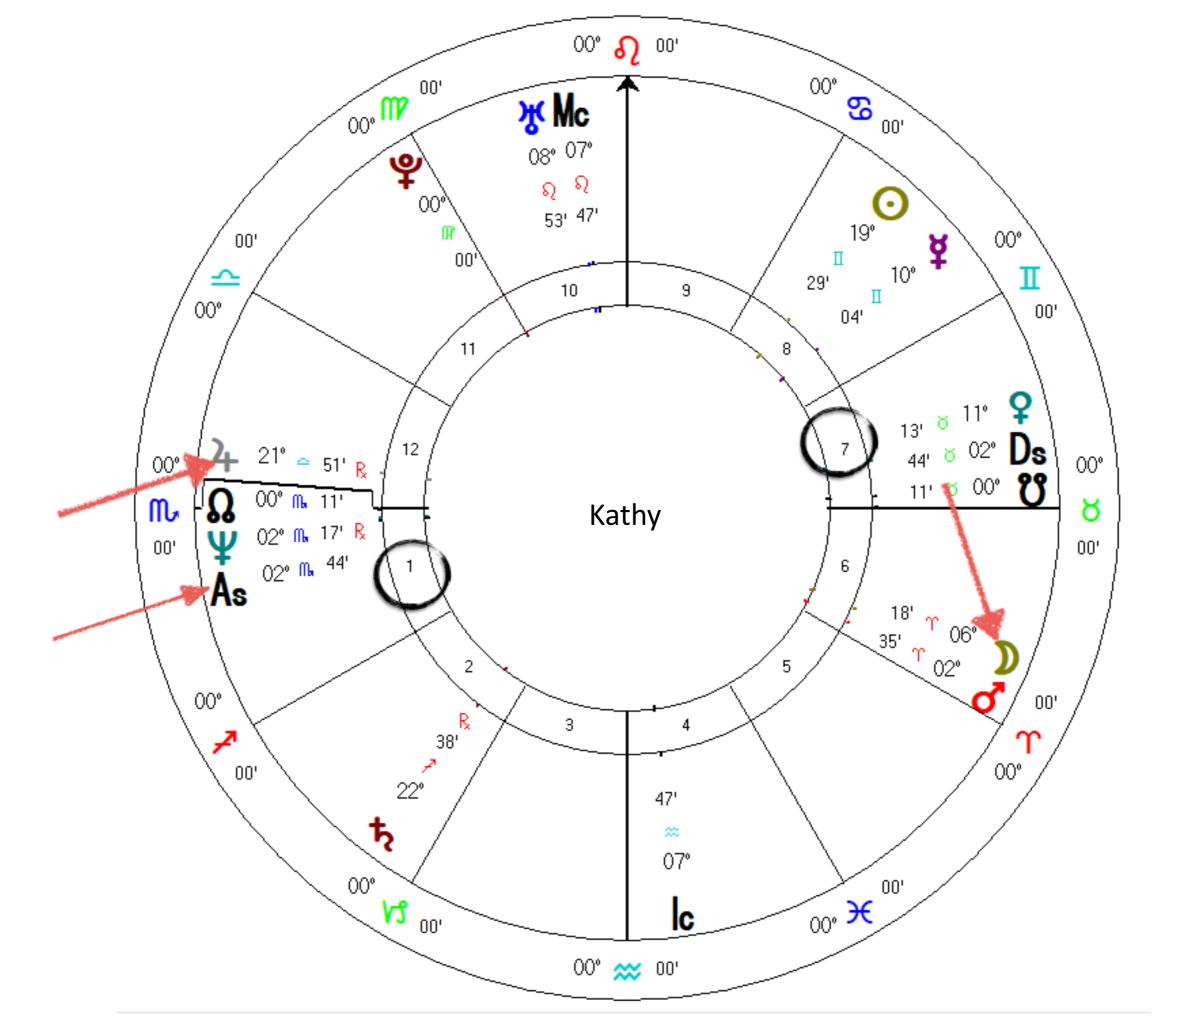

# Next 2 Pieces Are Found Differently...

- They are connected to your moon and rising sign.
- Relax...Take a deep breath...Open to Receive

#### Whole House Opposite Each Other