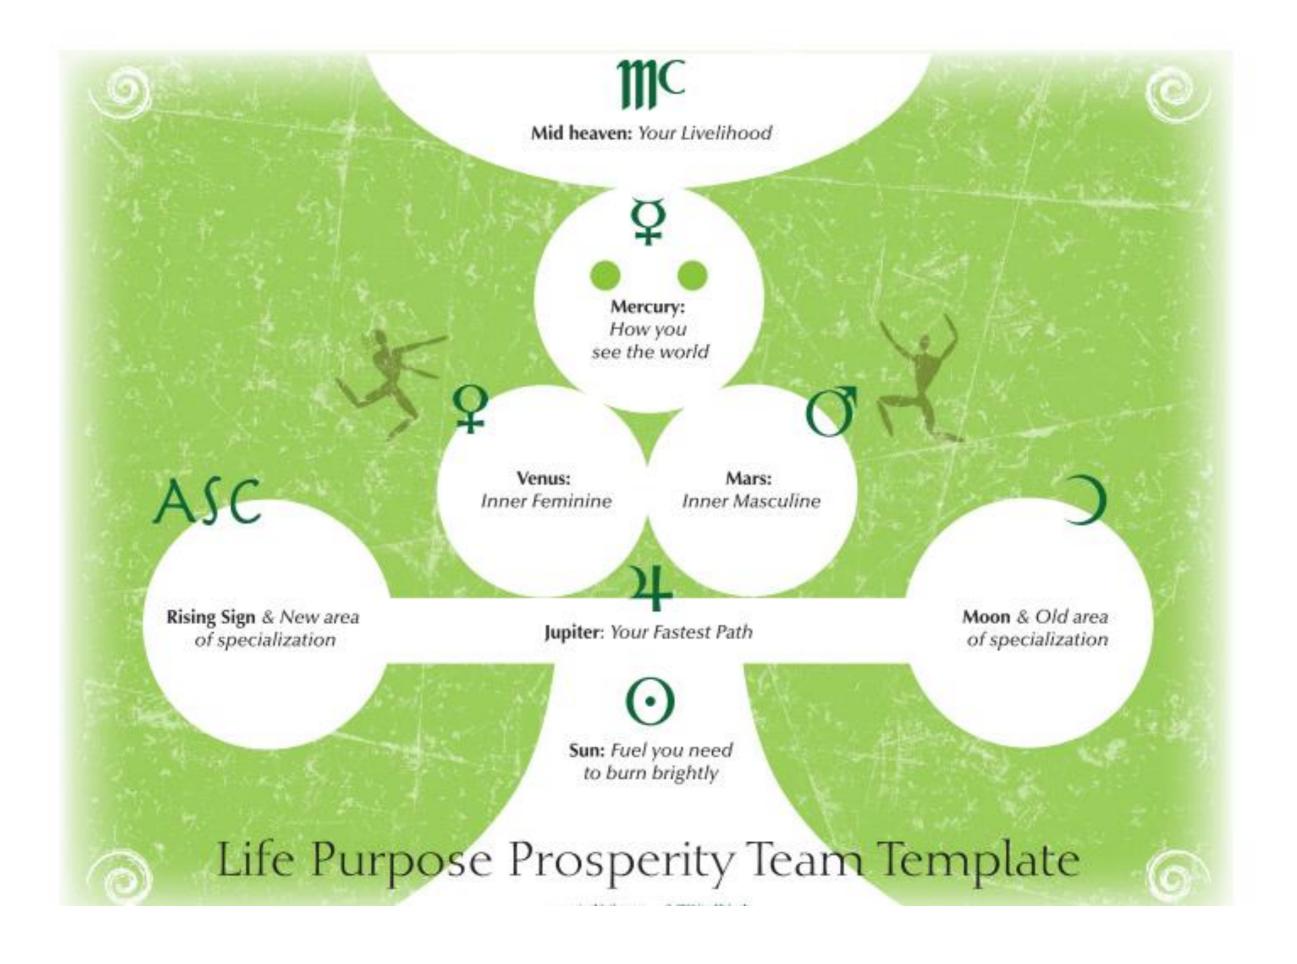

### Message from Your Mercury Archetype

Communication Style

Message from Your Midheaven Archetype

# Next 2 Pieces Are Found Differently...

- They are connected to your moon and rising sign.
- Relax...Take a deep breath...Open to Receive

#### Whole House Opposite Each Other

## Integration Message

Message from Jupiter Coming from Moon to Rising Sign Fastest Path