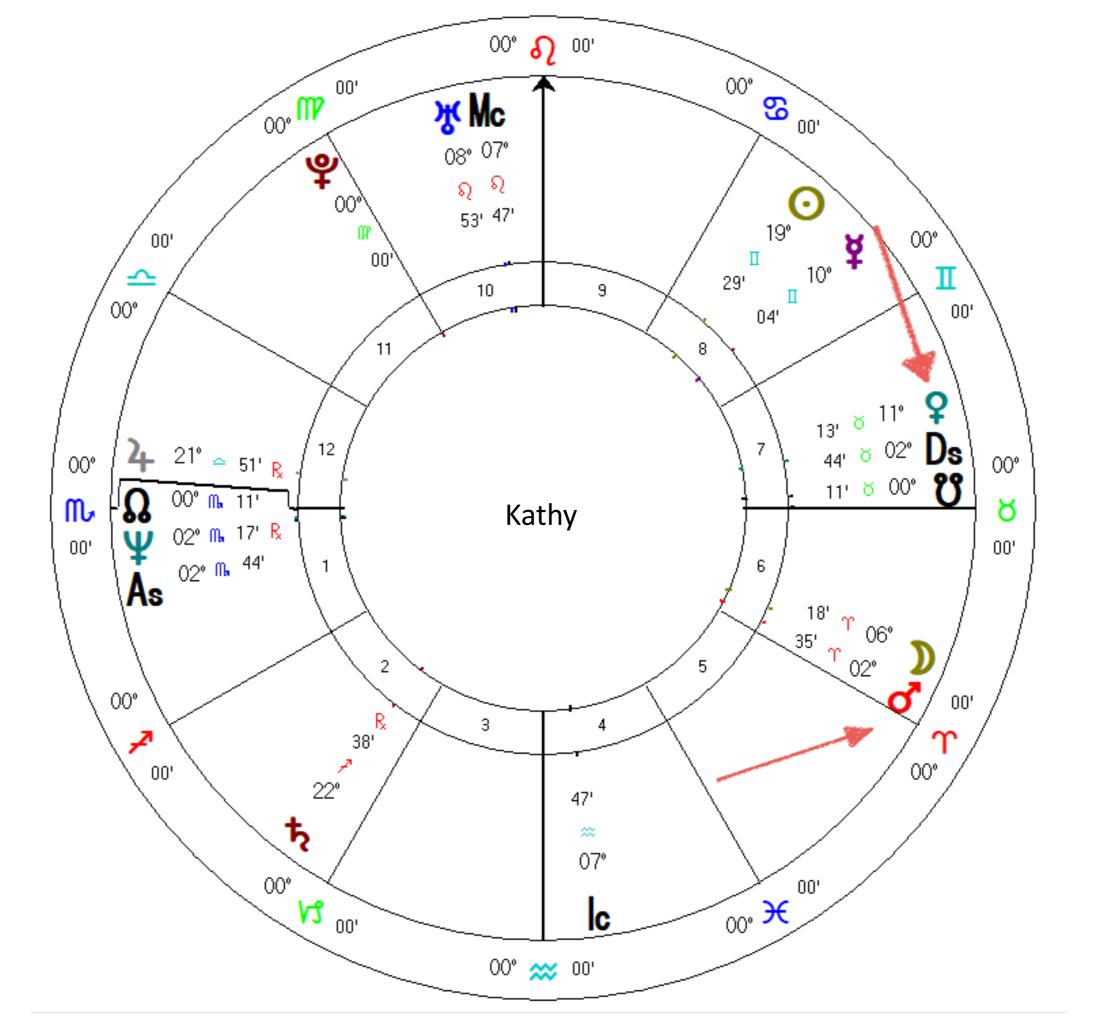

Apply discipline to the physical world. Teach systems and structures. Create goals. Provide support for family and children.



#### Aquarius – Air: January 20 - February 18 Innovate. Experiment. Liberate. Bring in radically progressive original ideas. Gain insight and cosmic perspective. Launch new ideas. Explore unconventional and unique systems. Create your own way of doing things.

Pisces - Water: February 19 - March 20

Take risks. Revolutionize.



Develop a loving, caring, compassionate heart. Serve humanity. Intuit your night dreams and day-dreams. Create art and poetry. Take time for renewal. Contemplate. Pray. Meditate. Visualize. Introspectively connect to your inner and spiritual world.



## YOUR INNER CREATION GODDESS ARCHETYPE



## Feminine Self



## Masculine Self





















## Feminine Self

A RANCEMENT AND A STORE DESIGNATION OF CONSERVATION OF THE PROPERTY AND A DESIGNATION OF CONSERVATION OF CONSERVATION OF THE PROPERTY AND A DESIGNATION OF CONSERVATION OF THE PROPERTY AND A DESIGNATION OF CONSERVATION OF CONSERVAT

Message from Your Venus Archetype



### Message from Your Mars Archetype



## Masculine Self



unal Heritemation C. 2006 Indirate Of Constrator Expression Tel

6



## Journal with Both Archetypes

How well are they dancing together with creation?











### Message from Your Moon Archetype



## Your Past Training

A RANCING CONTRACTOR OF CONTRA



Rísing Sign

Ascendant - On The Horizon New Focus of Overall Life Purpose

weak natural the thermosing and a 2009 training of Companyor California Tele









### Message from