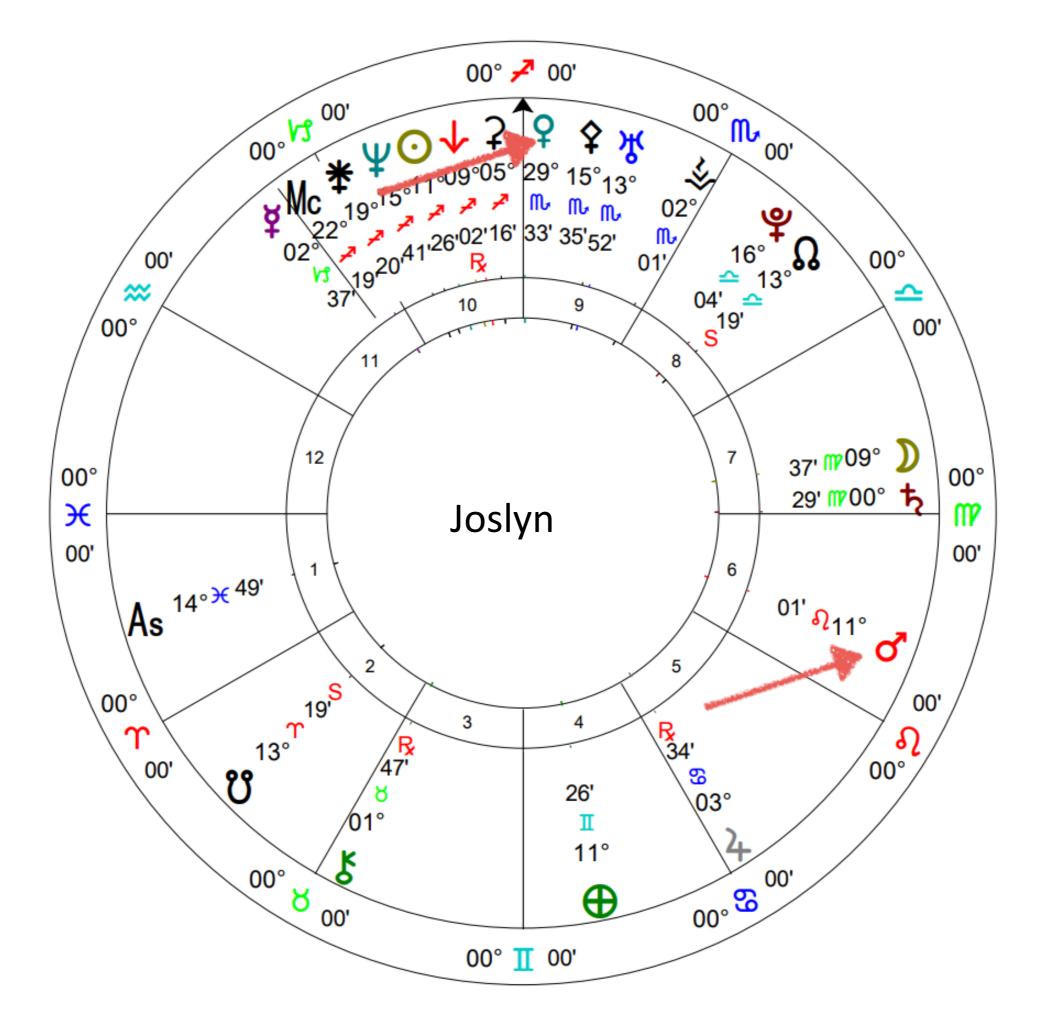

discipline to the physical world. Teach systems and structures. Create goals. Provide support for family and children.



#### Aquarius – Air: January 20 - February 18 Innovate. Experiment. Liberate. Bring in radically progressive original ideas. Gain insight and cosmic perspective. Launch new ideas. Explore unconventional and unique systems. Create your own way of doing things.

Pisces - Water: February 19 - March 20

Take risks. Revolutionize.



Develop a loving, caring, compassionate heart. Serve humanity. Intuit your night dreams and day-dreams. Create art and poetry. Take time for renewal. Contemplate. Pray. Meditate. Visualize. Introspectively connect to your inner and spiritual world.



## YOUR INNER CREATION GODDESS ARCHETYPE



## Feminine Self



## Masculine Self





















## Feminine Self

A RANCEMENT AND A STORE DESIGNATION OF CONSERVATION OF THE PROPERTY AND A DESIGNATION OF CONSERVATION OF CONSERVATION OF THE PROPERTY AND A DESIGNATION OF CONSERVATION OF THE PROPERTY AND A DESIGNATION OF CONSERVATION OF CONSERVAT

Message from Your Venus Archetype



### Message from Your Mars Archetype



## Masculine Self



unal Heritemation C. 2006 Indirate Of Constrator Expression Tel

6



## Journal with Both Archetypes

How well are they dancing together with creation?











### Message from Your Moon Archetype



## Your Past Training

A RANCING CONTRACTOR OF CONTRA



Rísing Sign

Ascendant - On The Horizon New Focus of Overall Life Purpose

weak natural the thermosing and a 2009 training of Companyor California Tele









### Message from Your