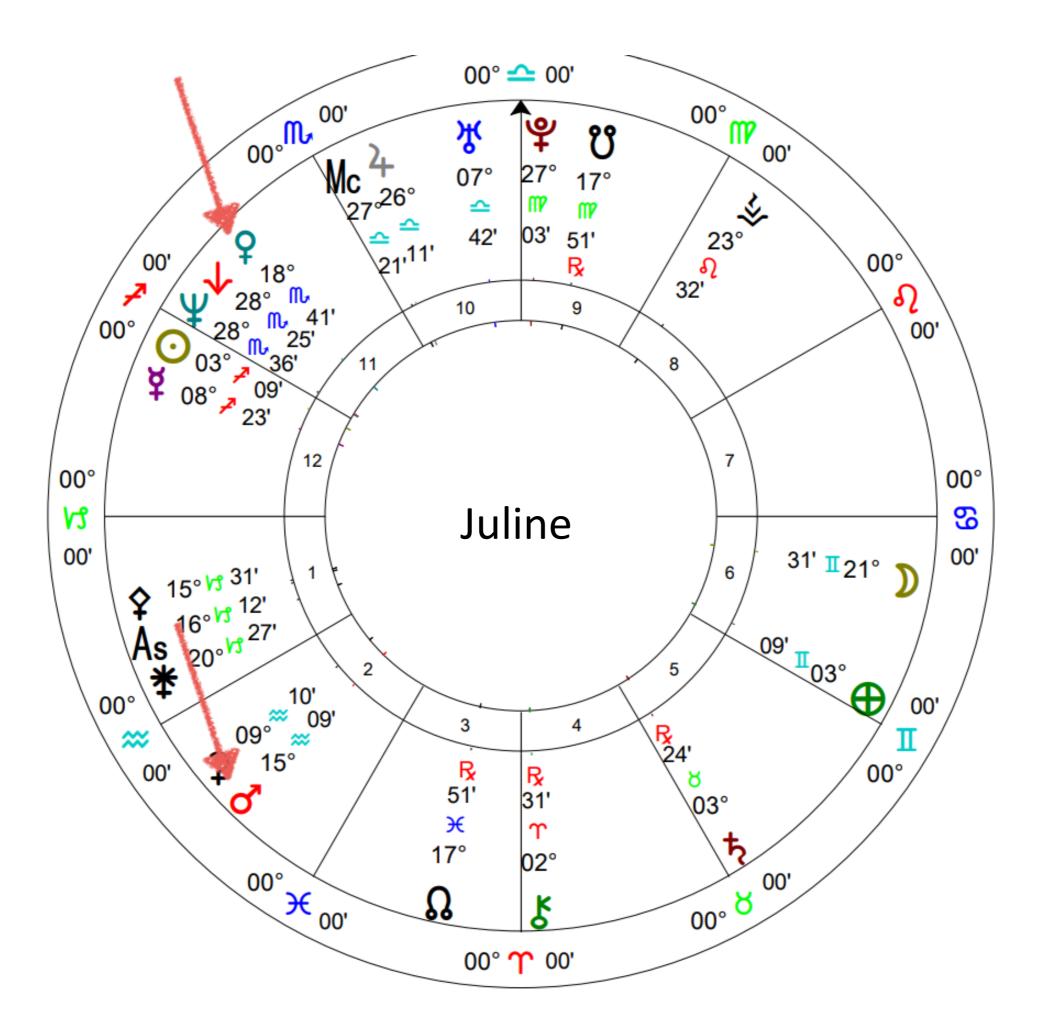

ply discipline to the physical world. Teach systems and structures. Create goals. Provide support for family and children.



#### Aquarius – Air: January 20 - February 18 Innovate. Experiment. Liberate. Bring in radically progressive original ideas. Gain insight and cosmic perspective. Launch new ideas. Explore unconventional and unique systems. Create your own way of doing things.

Pisces - Water: February 19 - March 20

Take risks. Revolutionize.



Develop a loving, caring, compassionate heart. Serve humanity. Intuit your night dreams and day-dreams. Create art and poetry. Take time for renewal. Contemplate. Pray. Meditate. Visualize. Introspectively connect to your inner and spiritual world.



## YOUR INNER CREATION GODDESS ARCHETYPE



## Feminine Self



## Masculine Self





















## Feminine Self

A RANCEMENT AND A STORE DESIGNATION OF CONSERVATION OF THE PROPERTY AND A DESIGNATION OF CONSERVATION OF CONSERVATION OF THE PROPERTY AND A DESIGNATION OF CONSERVATION OF THE PROPERTY AND A DESIGNATION OF CONSERVATION OF CONSERVAT

Message from Your Venus Archetype



### Message from Your Mars Archetype



## Masculine Self



unal Heritemation C. 2006 Indirate Of Constrator Expression Tel

6



## Journal with Both Archetypes

How well are they dancing together with creation?











### Message from Your Moon Archetype



## Your Past Training

A RANCING CONTRACTOR OF CONTRA



Rísing Sign

Ascendant - On The Horizon New Focus of Overall Life Purpose

weak natural the thermosing and a 2009 training of Companyor California Tele









### Message from Y