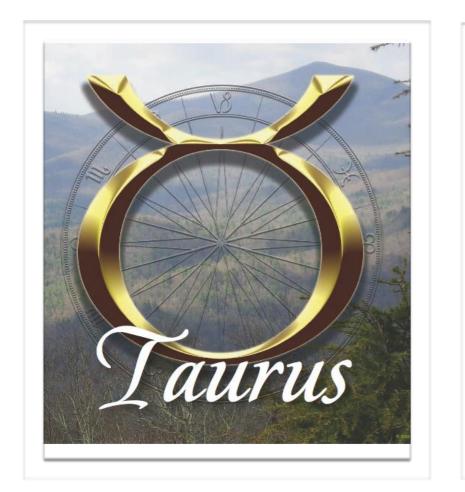

#### Taurus – Earth: April 20- May 20

Beautify your home, garden, and wardrobe. Enjoy earthly and bodily pleasures. Develop patience. Create grounded goals and strategies. Develop wealth-growing skills. Manage finances. Care for your body. Develop dependability. Relax and enjoy life.