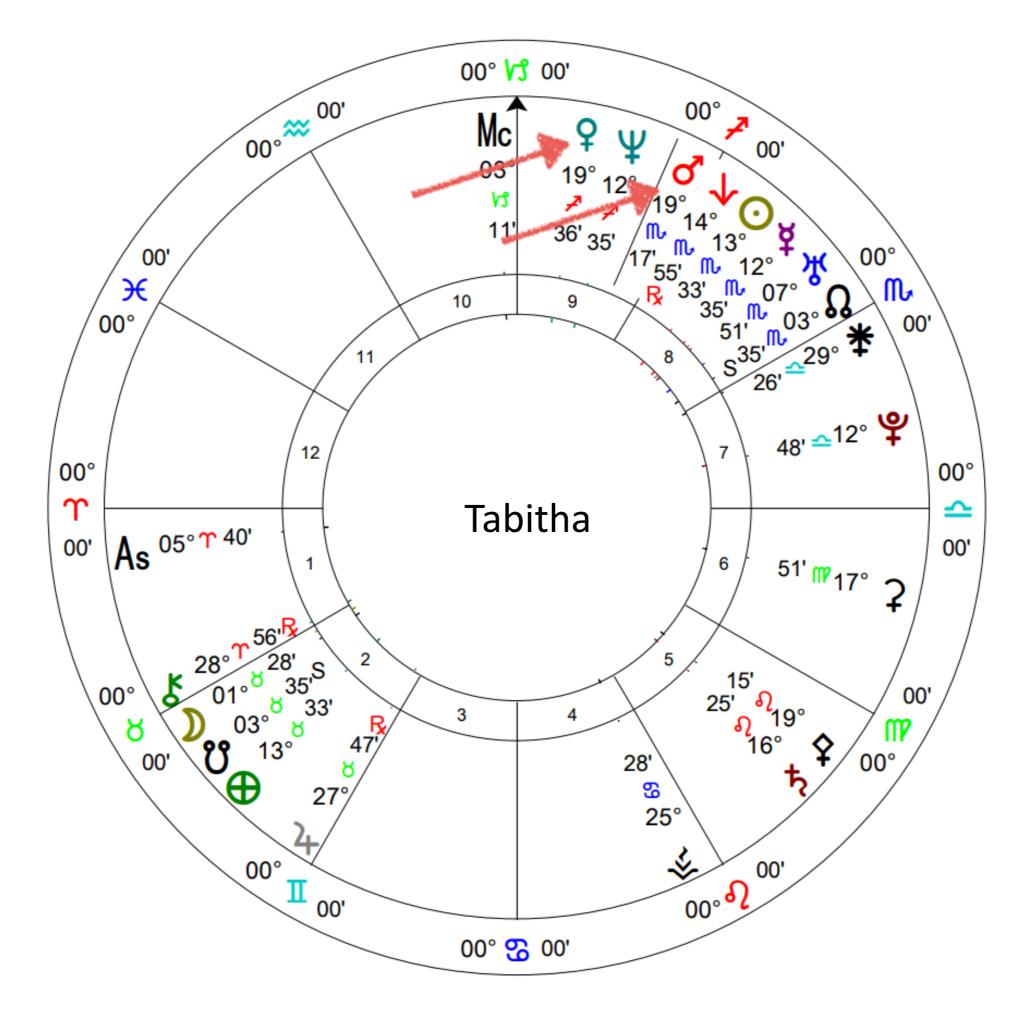

y discipline to the physical world. Teach systems and structures. Create goals. Provide support for family and children.



#### Aquarius – Air: January 20 - February 18 Innovate. Experiment. Liberate. Bring in radically progressive original ideas. Gain insight and cosmic perspective. Launch new ideas. Explore unconventional and unique systems. Create your own way of doing things.

Pisces - Water: February 19 - March 20

Take risks. Revolutionize.



Develop a loving, caring, compassionate heart. Serve humanity. Intuit your night dreams and day-dreams. Create art and poetry. Take time for renewal. Contemplate. Pray. Meditate. Visualize. Introspectively connect to your inner and spiritual world.



## YOUR INNER CREATION GODDESS ARCHETYPE



## Feminine Self



## Masculine Self





















## Feminine Self

A RANCEMENT AND A STORE DESIGNATION OF CONSERVATION OF THE PROPERTY AND A DESIGNATION OF CONSERVATION OF CONSERVATION OF THE PROPERTY AND A DESIGNATION OF CONSERVATION OF THE PROPERTY AND A DESIGNATION OF CONSERVATION OF CONSERVAT

Message from Your Venus Archetype



### Message from Your Mars Archetype



## Masculine Self



unal Heritemation C. 2006 Indirate Of Constrator Expression Tel

6



## Journal with Both Archetypes

How well are they dancing together with creation?











### Message from Your Moon Archetype



## Your Past Training

A RANCING CONTRACTOR OF CONTRA



Rísing Sign

Ascendant - On The Horizon New Focus of Overall Life Purpose

weak natural the thermosing and a 2009 training of Companyor California Tele









### Message from You