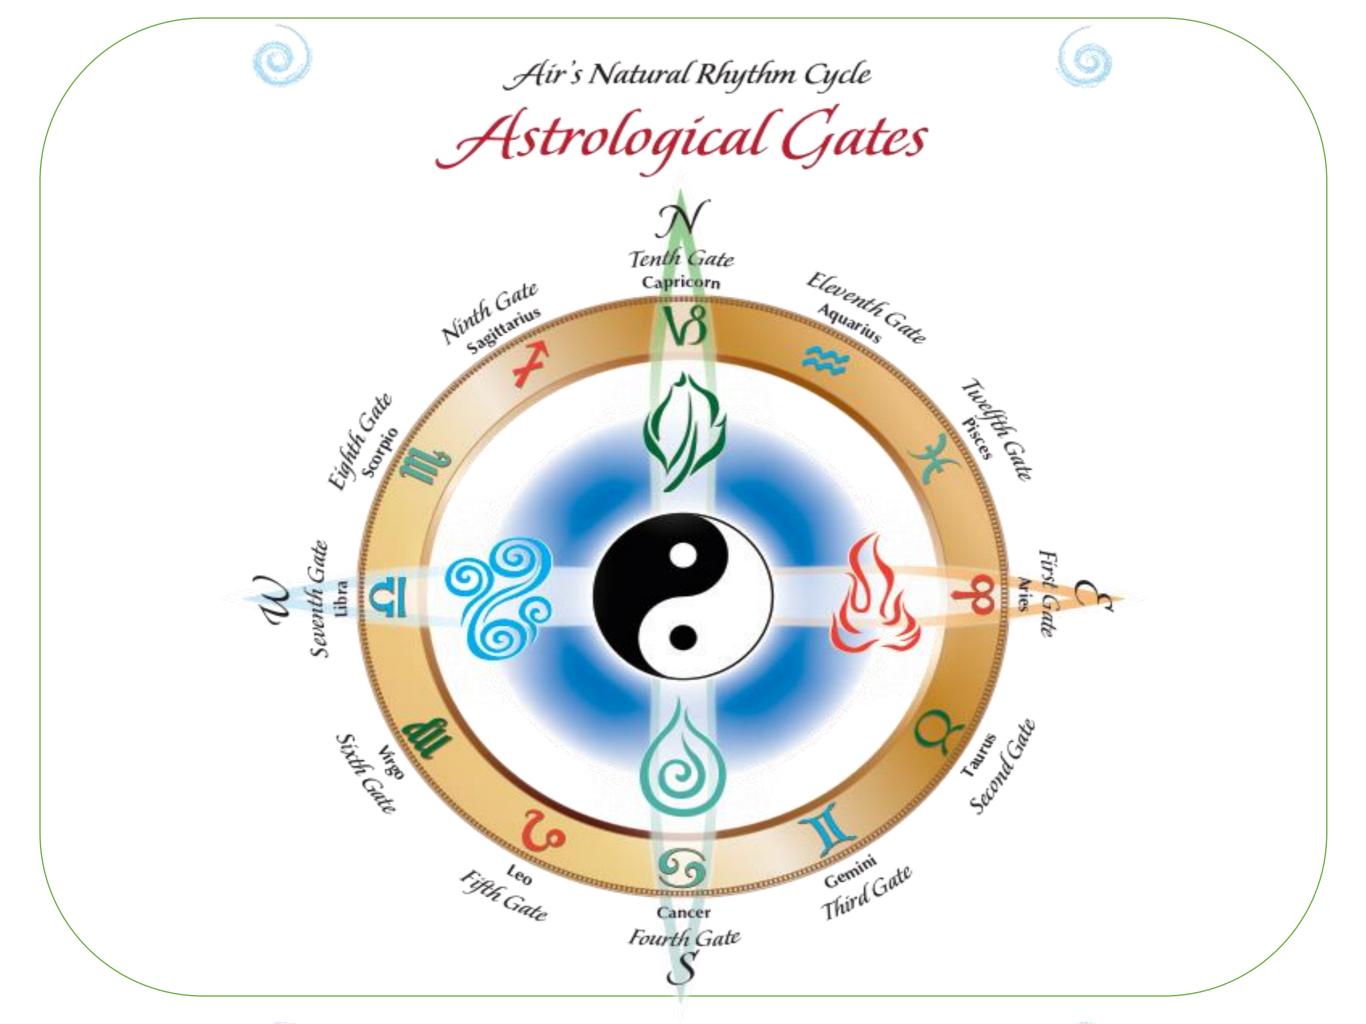

## Air Archetypes

## Fire Archetypes

| d f i df        | 1.1      |
|-----------------|----------|
| Archetype House | Juiae    |
|                 | <i>y</i> |

| House/Gate | ARCHETYPE   | SYMBOL       |
|------------|-------------|--------------|
| 1          | Aries       | ရာ           |
| 2          | Taurus      | б            |
| 3          | Gemini      | I            |
| 4          | Cancer      | 9            |
| 5          | Leo         | ୧୦           |
| 6          | Virgo       | ny           |
| 7          | Líbra       | Ω            |
| 8          | Scorpio     | M,           |
| 9          | Sagittarius | $\mathbf{z}$ |
| 10         | Capricorn   | 8            |
| 11         | Aquaríus    | ~~           |
| 12         | Pisces      | X            |
|            |             |              |