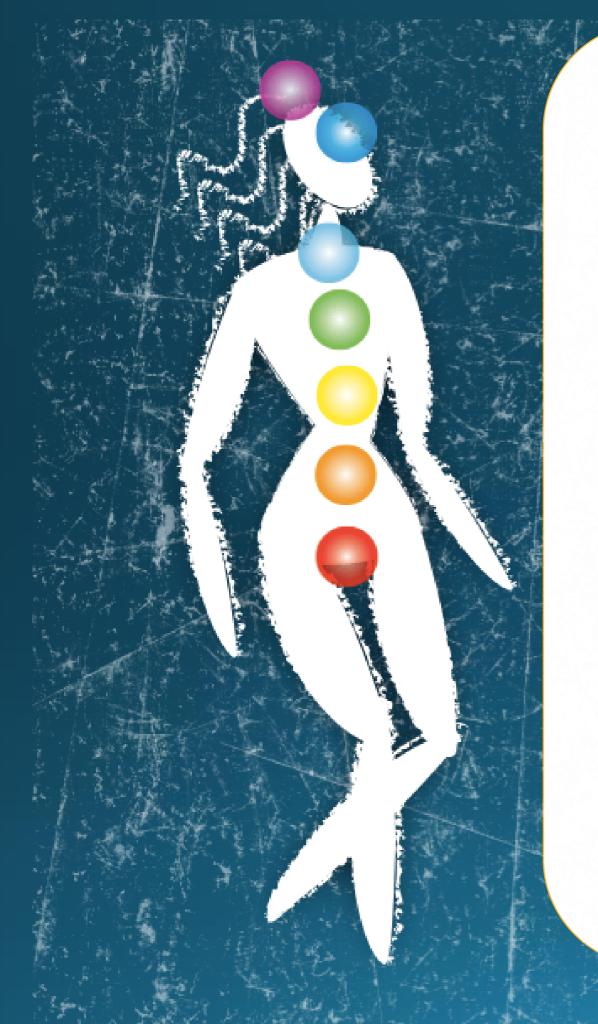

Core Chakra Guide

- The crown chakra, or seventh energy center, is located at the top of the head. Here our relationship to Spirit connects us with the spiritual realm.
- The sixth energy center, or brow chakra, is located in the forehead. Here we think, evaluate, and learn from our experiences in concrete, abstract, and intuitive ways.
- The fifth body center, or throat chakra, is located in the throat area. Here we work with our personal will and the expression of truth.
- The fourth chakra, the heart center, is located in the center of the chest and here we experience love, grief, compassion, and kindness.
- The third chakra, or solar plexus, is located in the upper abdomen, in the stomach area. The solar plexus serves as the seat of our personal power and of issues of self-esteem, responsibility, and self-respect.
- The second body center, the sacral chakra, is located in the lower abdomen just below the navel. This energy center provides the center for our sexuality, creativity, and abundance.
- The root chakra is located at the base of the spine, and corresponds to the legs, feet, and tailbone. Issues such as our survival, sense of security, and connection to our tribe live in this center. This chakra is positioned closest to the earth and is significant in our relationship to her. If we feel disconnected from the element of Earth or insecure in someway, pulling energy up from the earth can help to ground, anchor, and connect us to Earth's stable energy.