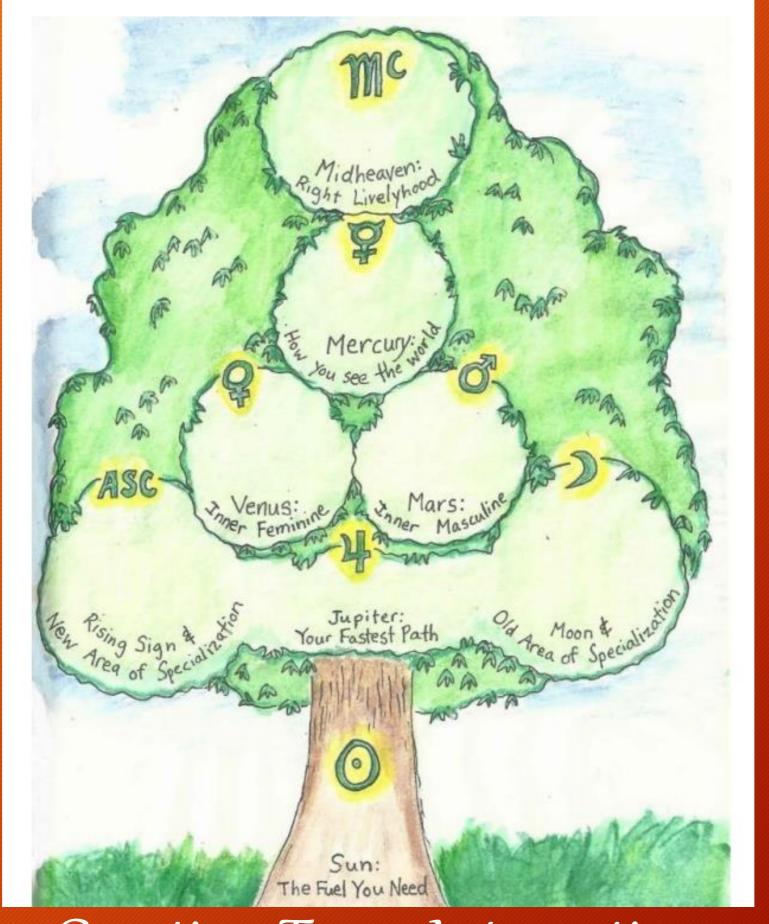

# Honoring Shamanic Astrology

http://shamanicastrology.com

http://cayelincastell.com/

As in previous classes with me, we will utilize the tool of Shamanic Astrology to understand our chart.

I will be reminding you of your intimate crew: your inner goddess and 7 other players that comprise what we like to call your CREATION TEAM. Each of these planetary and archetypal influences play a significant role in your present lifetime and can offer insights into how to move forward in the most effective and efficient ways. Working with them can help you make sense of your life and begin to make choices that work for you. You may even begin to see the transformation that you just danced into being, mapped out in the stars.

Today we will be introducing all the players on the chart. I will be reminding you that the energies that we are working with are dynamic. They have their own energies and they blend inside of us to create something that is unique for every person. They are BIG energies. And in the configuration of this wheel they literally form the Law of Attraction. This is very different than the wheel we have been dancing on.

# Alchemy of Creation Dynamic Energy

All of this is going to get you ready as we move from the Wheel that teaches us about the Earth to the Wheel that teaches us about the Stars. Remember, the Earth wheel is about how to live on and learn from this planet. With the foundation of knowing how the energy operates on us from the Earth's perspective, from being really grounded in that Earth process, we can layer in "how the planets impinge and influence us." Then we can work to see the big picture of our lives. Remember the planetary map gives us an idea of what we wanted to CREATE when we got here!

The Akashic Record has given us the picture of our Soul. The Divine Human Wheel has given us the perspective of the "physical field of energy we have been planted in." Now we are going to move to the map that gives us the outline of what we had planned specifically for this lifetime.