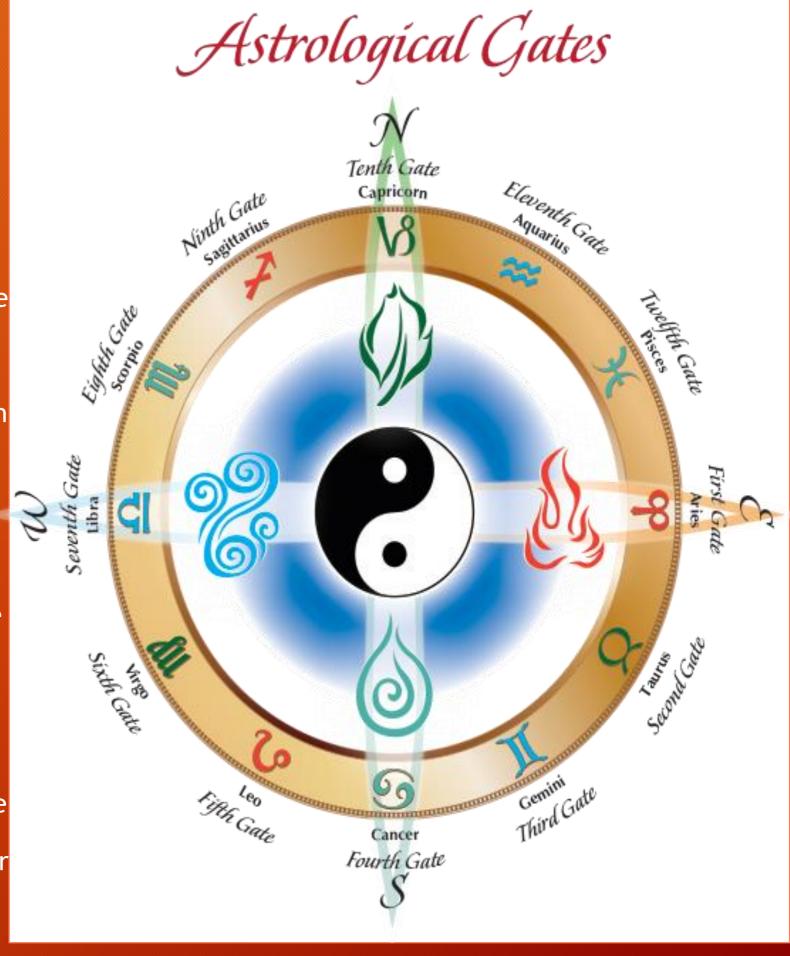

### Archetype House Guide

| House/Gate | ARCHETYPE   | SYMBOL       |
|------------|-------------|--------------|
| 1          | Aríes       | q            |
| 2          | Taurus      | abla         |
| 3          | Gemini      | I            |
| 4          | Cancer      | 9            |
| 5          | Leo         | ၇            |
| 6          | Virgo       | m            |
| 7          | Líbra       | Ω            |
| 8          | Scorpio     | M.           |
| 9          | Sagittarius | 7            |
| 10         | Capricorn   | $\sqrt{8}$   |
| 11         | Aquaríus    | $\approx$    |
| 12         | Písces      | $\mathbf{H}$ |

## Astrological Gates