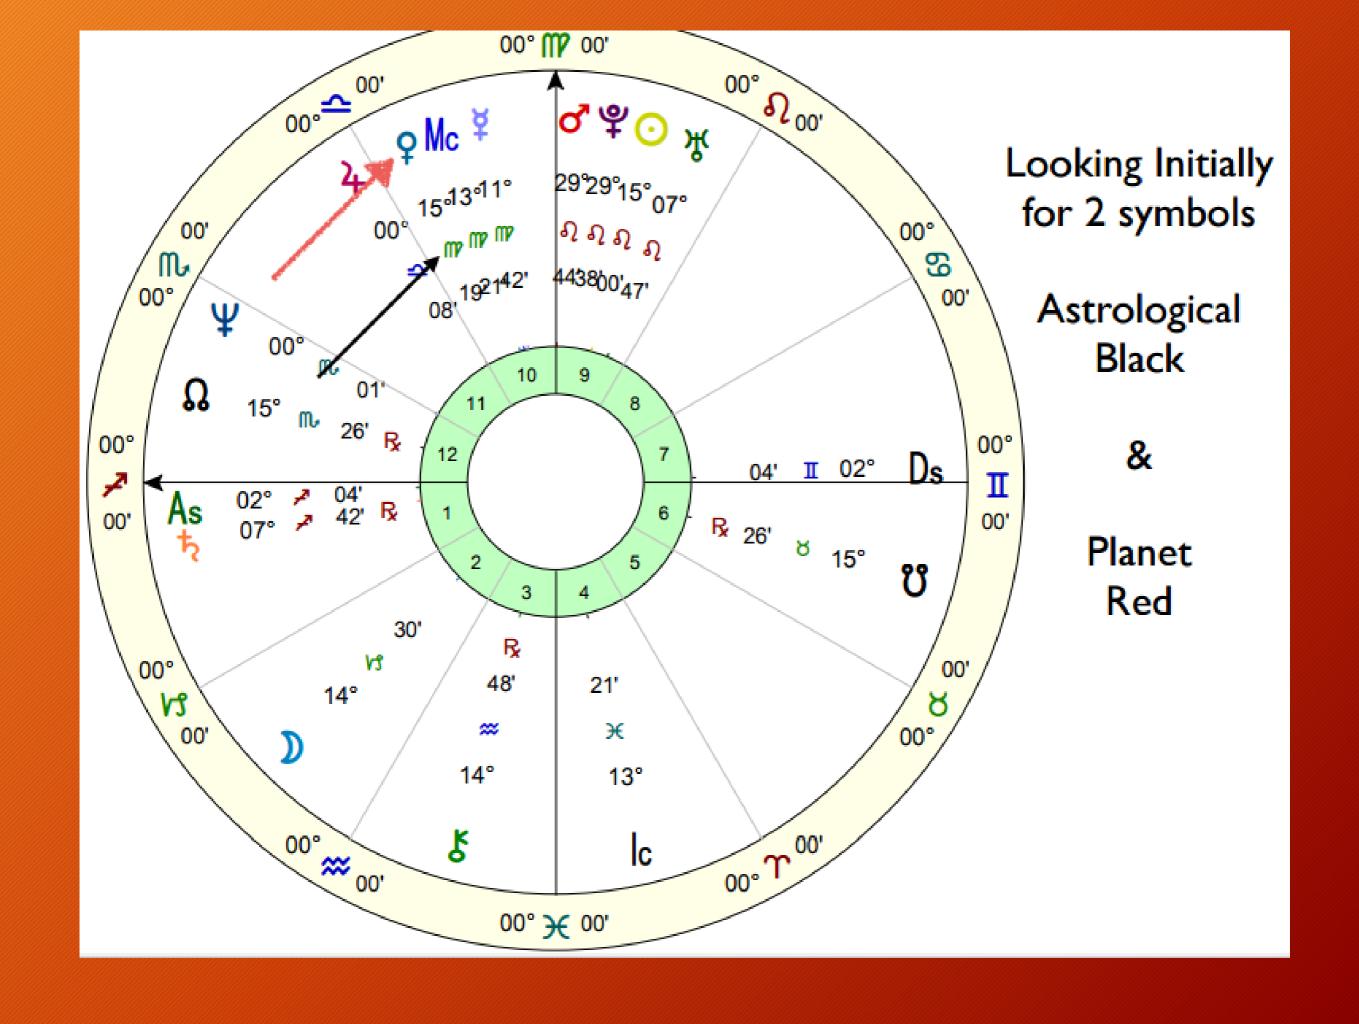

So now with a good solid foundation in the Earth energies, we move to the sky teachings and find reflections of what we have just learned from a different perspective...The Stars.

The personal astrology chart, gives us a snapshot of exactly what our soul had in mind for this lifetime. It also gives us insight into what we were up to during our previous incarnations. With that in mind, we will dive into the basics today, doing our best to remember what we have just grounded ourselves into..

# Honoring Shamanic Astrology

http://shamanicastrology.com

http://cayelincastell.com/

As in previous classes with me, we will utilize the tool of Shamanic Astrology to understand our chart.

I will be reminding you of your intimate crew: your inner goddess and 7 other players that comprise what we like to call your CREATION TEAM. Each of these planetary and archetypal influences play a significant role in your present lifetime and can offer insights into how to move forward in the most effective and efficient ways. Working with them can help you make sense of your life and begin to make choices that work for you. You may even begin to see the transformation that you just danced into being, mapped out in the stars.

Today we will be introducing all the players on the chart. I will be reminding you that the energies that we are working with are dynamic. They have their own energies and they blend inside of us to create something that is unique for every person. They are BIG energies. And in the configuration of this wheel they literally form the Law of Attraction. This is very different than the wheel we have been dancing on.