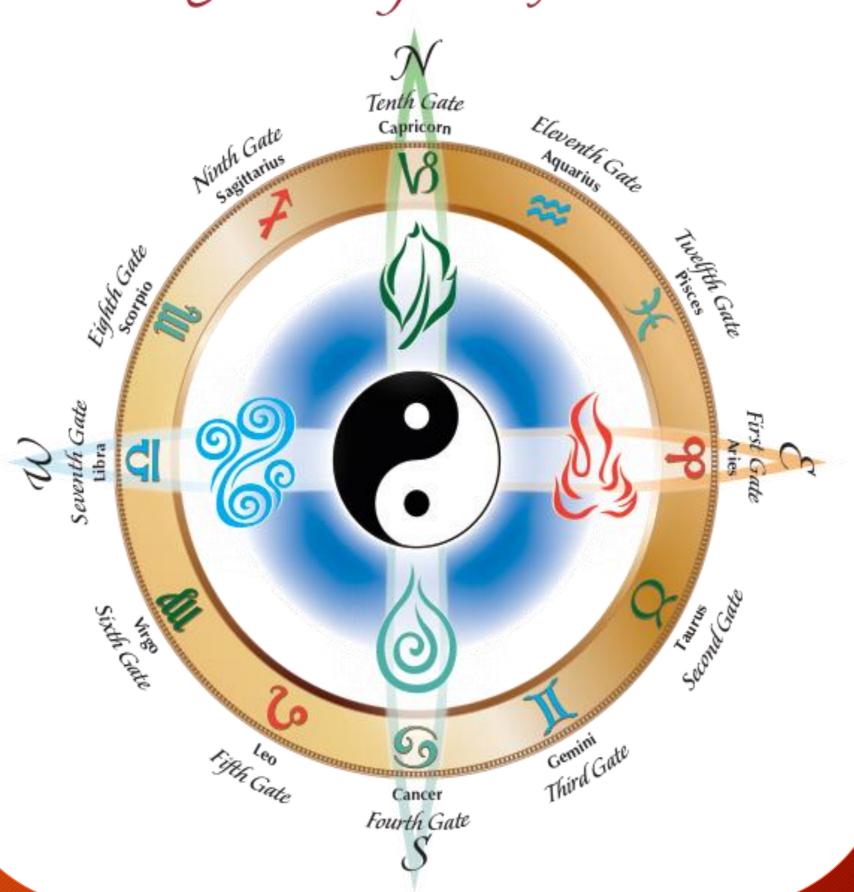

### Archetype House Guide

| House/Gate | ARCHETYPE   | SYMBOL       |
|------------|-------------|--------------|
| 1          | Aríes       | q            |
| 2          | Taurus      | abla         |
| 3          | Gemini      | I            |
| 4          | Cancer      | 9            |
| 5          | Leo         | ၇            |
| 6          | Virgo       | m            |
| 7          | Líbra       | Ω            |
| 8          | Scorpio     | M.           |
| 9          | Sagittarius | 7            |
| 10         | Capricorn   | $\sqrt{8}$   |
| 11         | Aquaríus    | $\approx$    |
| 12         | Písces      | $\mathbf{H}$ |

## Astrological Gates