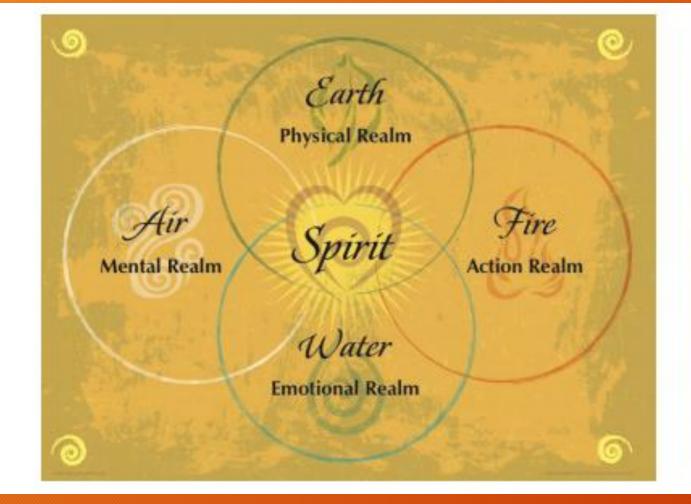

Elemental Archetypes on Your Team

### Earthy Team Players

Good at building
Structure & Order
Going Step-by-Step
Doing things on physical
Grounded

# Earth Archetypes

Watery Team Players

Good at relationships
Emotions & Feelings
Going with the flow
Nurturing
Empathic

Water Archetypes

### Airy Team Players

Good at ideas
Mental Activities
Perspective
Communication
Blows around

Air Archetypes

Fiery Team Players

Good at action
Always on the move
Leaders
Willing to be seen
Getting things done