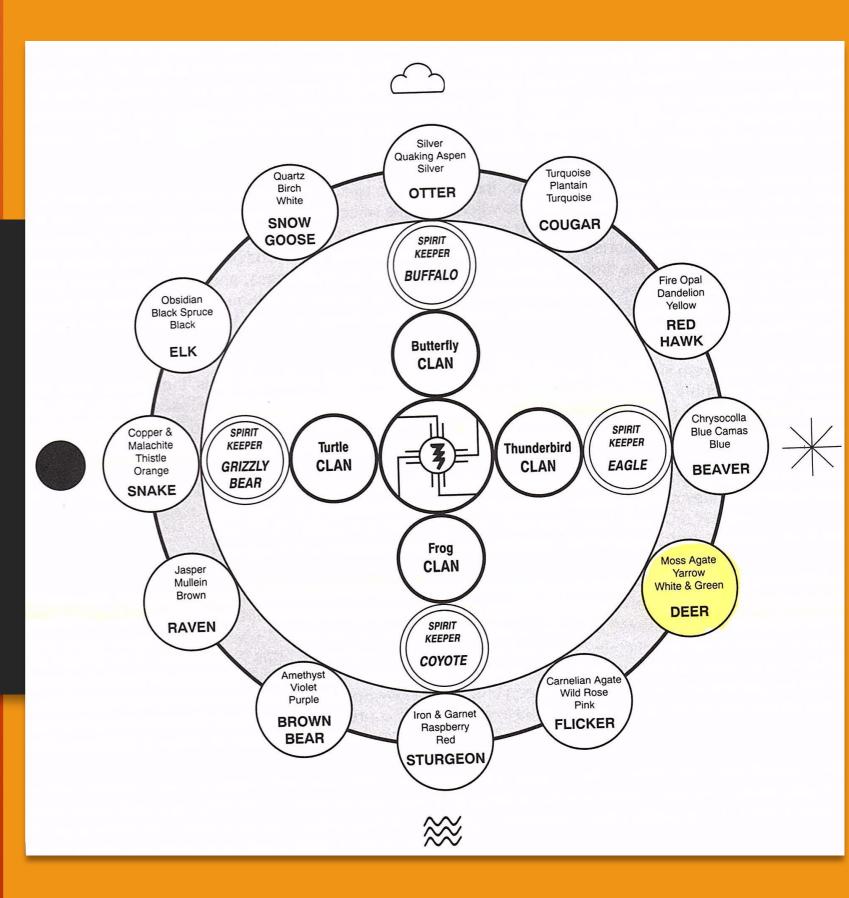

#### **Earth Astrology**

Next we come to another layer of information that is contained in the wheel. Your astrological information for this lifetime, along with animal helpers to assist you in each of the 8 directions are embedded within the wheel in a nice neat little package. These animal totems are specifically for you according to the time you were born. The first wheel, the Wheel of Allies, is the circle that contains all the Allies, Clan Leaders, and Spirit Keepers. It also contains the main birth totems along with a plant totem, a mineral totem, and a Spirit Color that correspond with your birth Totem.

# The Wheel of Allies

The next wheel will help you determine your sitting place and your birth totem. It is indicated by the month you were born. This is most readily indicated by your "Sun Sign" in western astrology. Notice that there are twelve Sitting Places, each identified by an animal totem. Each animal is a master of the power of that direction. The Spirit of the Animals is our communicator with our higher self. Getting to know and calling on your animal totem will help you reach for your potential and assist you in actualizing what you have come into this body to accomplish.

Each Sitting Place has a wheel of 8 animal allies. In each direction is seated a Sweet Medicine totem guide who is a master of that particular energy for you. This ally or spirit guide is "on call" for you, ready to assist you in gaining mastery and balance.

Your BIRTH TOTEM sits in the South of your Wheel of Allies.

The North animal on your Sitting Place Wheel of allies is the COMPLEMENT TO YOUR BIRTH TOTEM. It lives in your WORKING PLACE.

The East animal on your Sitting Place Wheel of allies is called your SPIRIT KEEPER. It guides your spiritual self-growth and development.

The West animal on your Sitting Place Wheel of allies is called your CLAN ANIMAL. It identifies which animal clan you belong to and guides you to see your greatest weakness as a strength and your greatest strength as a weakness. Its focus is your physical mastery.

The allies seated in the noncardinal directions deal specifically with the way you run your patterns on the wheel of Life. Since the noncardinals of any wheel keep energy moving, these allies carry the medicine in those directions which will keep you out of pattern, out of the dark side favored by the "one who will not see."