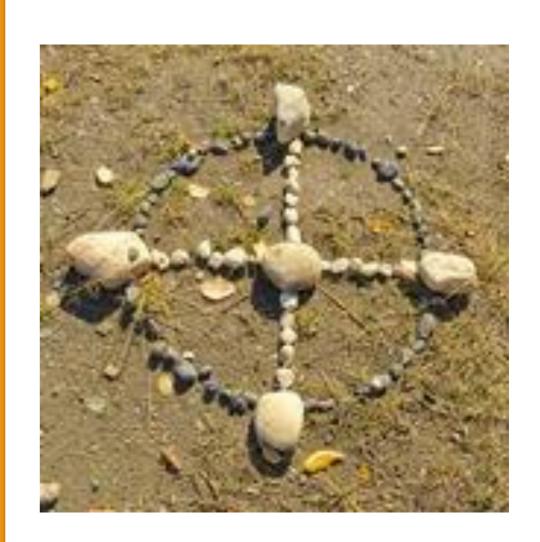

## Items needed for this module:

- 5 stones laid out in a wheel
- Module 9 Handout
- Paper plate or white paper with a big circle drawn on it.

Lay out rocks,
Connect,
Call in Sacred
Space

## Open to Receive

As we have said in every Module:

"The Medicine Wheel represents the circle of all life. When you sit in the wheel and evoke the sacred, all life comes to sit in council. The human, only one member of the web of life, can use the ceremony of the wheel to restore contact with all the relations of life. The animal relations, plant relations, stone people, spirit relations, all things come to sit in council. Our connections with the world are thus restored and the healing of the Earth begins anew. The wheel of life, the medicine wheel, is a map for everything in the universe, a blueprint of the web of life. As Black Elk said, this wheel exists in all things. Within each of us, too, the Medicine Wheel exists as our inner council." -Sacred Plant Medicine by Stephen Buhner