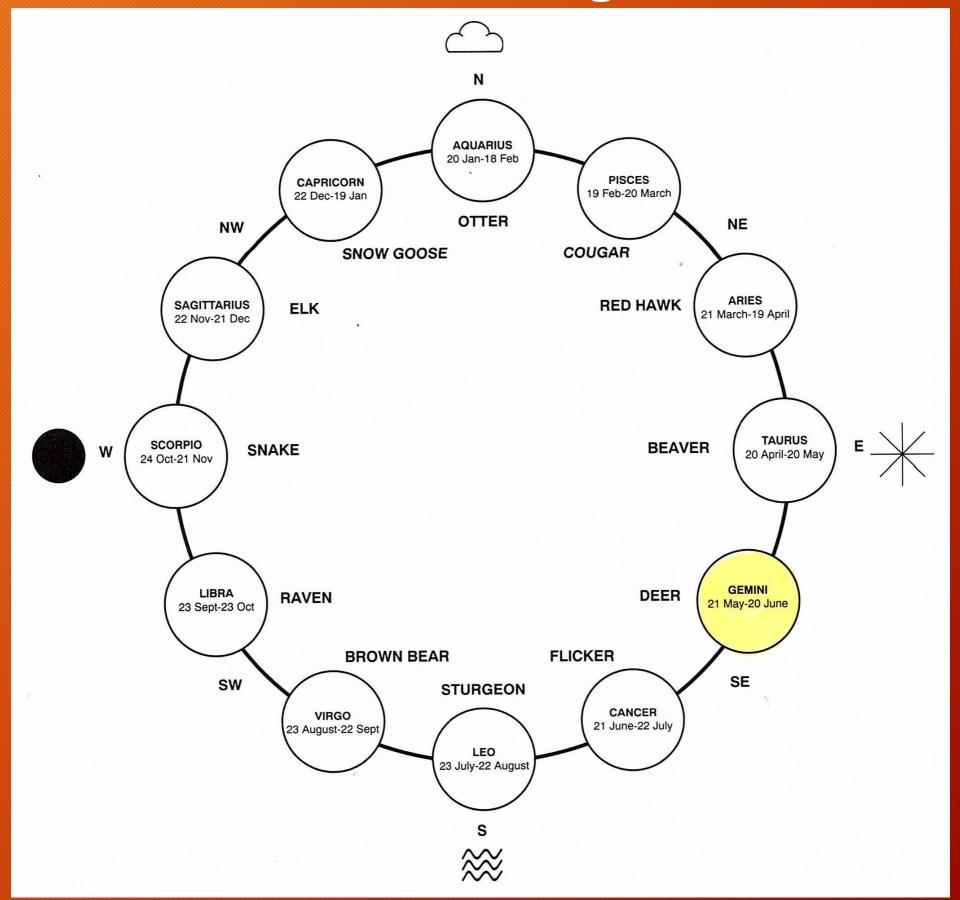

# The Wheel of Allies

The next wheel will help you determine your sitting place and your birth totem. It is indicated by the month you were born. This is most readily indicated by your "Sun Sign" in western astrology. Notice that there are twelve Sitting Places, each identified by an animal totem. Each animal is a master of the power of that direction. The Spirit of the Animals is our communicator with our higher self. Getting to know and calling on your animal totem will help you reach for your potential and assist you in actualizing what you have come into this body to accomplish.

Please don't be confused by the placement of the Sun Signs. For those of you used to Western Astrology, you may notice that the signs appear to be "a month behind" of what you see on an Astrology Chart. This is because Western Astrology is based on how the planets relate to us with regard to their position to the Sun. In other words, they follow a Sun Calendar. The Earth's energy aligns more the Moon (or really, the Moon reflects her), so she would follow a Moon Calendar.

### Find Your Sitting Place

You can find the energies of your Animal Totems through the books provided: The Medicine Wheel: Earth Astrology by Sun Bear. You can also Google Animal Totems to find out more.