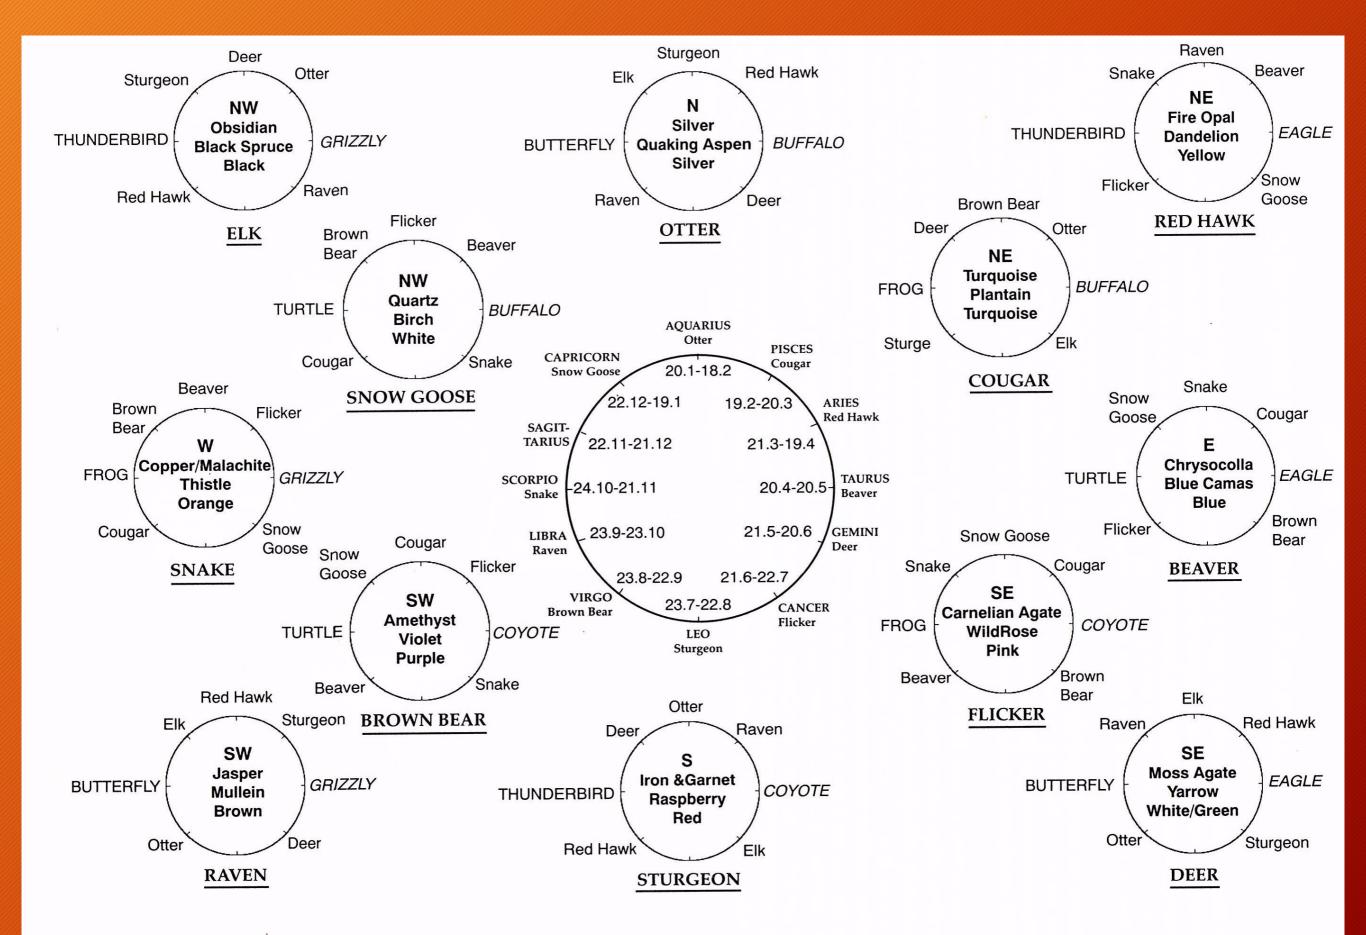

#### **Earth Astrology**

Next we come to another layer of information that is contained in the wheel. Your astrological information for this lifetime, along with animal helpers to assist you in each of the 8 directions are embedded within the wheel in a nice neat little package. These animal totems are specifically for you according to the time you were born. The first wheel, the Wheel of Allies, is the circle that contains all the Allies, Clan Leaders, and Spirit Keepers. It also contains the main birth totems along with a plant totem, a mineral totem, and a Spirit Color that correspond with your birth Totem.

# The Wheel of Allies

The next wheel will help you determine your sitting place and your birth totem. It is indicated by the month you were born. This is most readily indicated by your "Sun Sign" in western astrology. Notice that there are twelve Sitting Places, each identified by an animal totem. Each animal is a master of the power of that direction. The Spirit of the Animals is our communicator with our higher self. Getting to know and calling on your animal totem will help you reach for your potential and assist you in actualizing what you have come into this body to accomplish.

Please don't be confused by the placement of the Sun Signs. For those of you used to Western Astrology, you may notice that the signs appear to be "a month behind" of what you see on an Astrology Chart. This is because Western Astrology is based on how the planets relate to us with regard to their position to the Sun. In other words, they follow a Sun Calendar. The Earth's energy aligns more the Moon (or really, the Moon reflects her), so she would follow a Moon Calendar.

### Find Your Sitting Place

You can find the energies of your Animal Totems through the books provided: The Medicine Wheel: Earth Astrology by Sun Bear. You can also Google Animal Totems to find out more.