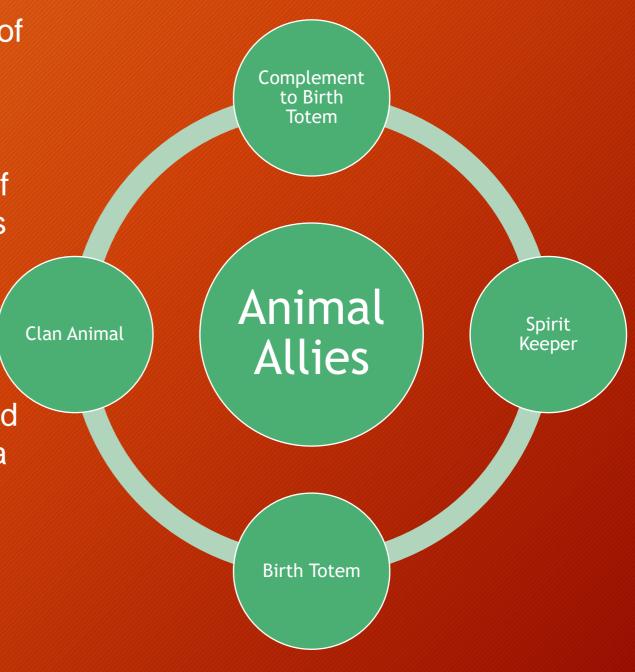

It will be very important for you to begin to build a relationship with your animal totem and begin to utilize their energy as you begin to use the teachings of the wheel.

The next wheel shows you your **Wheel of Allies (expanded**).

Each Sitting Place has a wheel of 8 animal allies. In each direction is seated a Sweet Medicine totem guide who is a master of that particular energy for you. This ally or spirit guide is "on call" for you, ready to assist you in gaining mastery and balance.

Your BIRTH TOTEM sits in the South of your Wheel of Allies.

The North animal on your Sitting Place Wheel of allies is the COMPLEMENT TO YOUR BIRTH TOTEM. It lives in your WORKING PLACE.

The East animal on your Sitting Place Wheel of allies is called your SPIRIT KEEPER. It guides your spiritual self-growth and development.

The West animal on your Sitting Place Wheel of allies is called your CLAN ANIMAL. It identifies which animal clan you belong to and guides you to see your greatest weakness as a strength and your greatest strength as a weakness. Its focus is your physical mastery.

The allies seated in the noncardinal directions deal specifically with the way you run your patterns on the wheel of Life. Since the noncardinals of any wheel keep energy moving, these allies carry the medicine in those directions which will keep you out of pattern, out of the dark side favored by the "one who will not see."