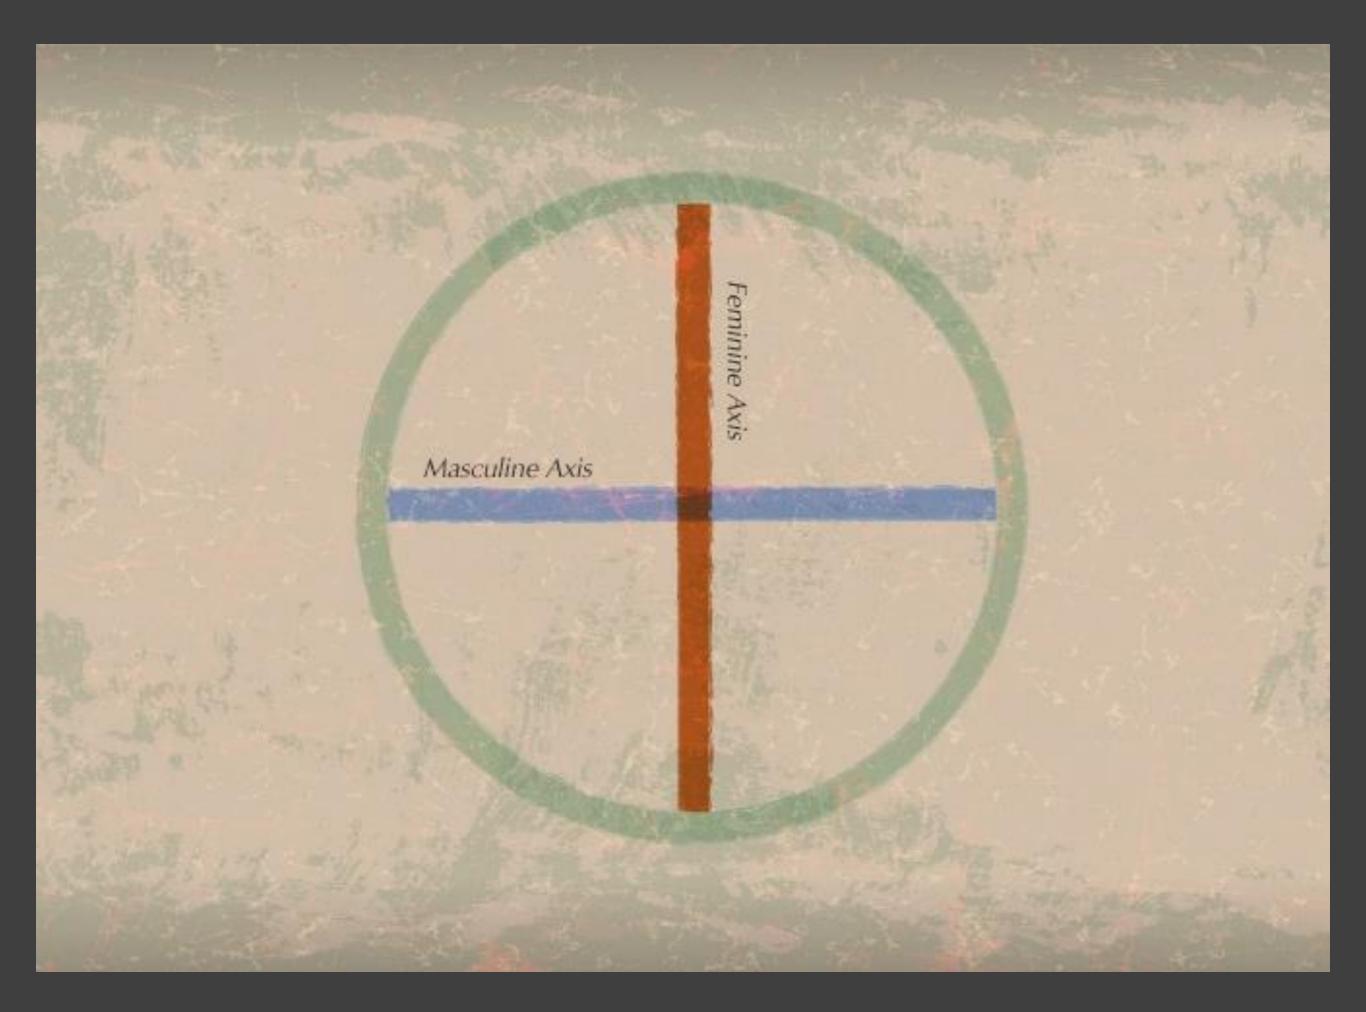

#### Yin/Yang Feminine/Masculine

- Active/Receptive
- Yin Feminine
- Yin Masculine
- Yang Feminine
- Yang Masculine

## Integration Yin/Yang Feminine/Masculine

- Active/Receptive
- Yin Feminine
- Yin Masculine
- Yang Feminine
- Yang Masculine