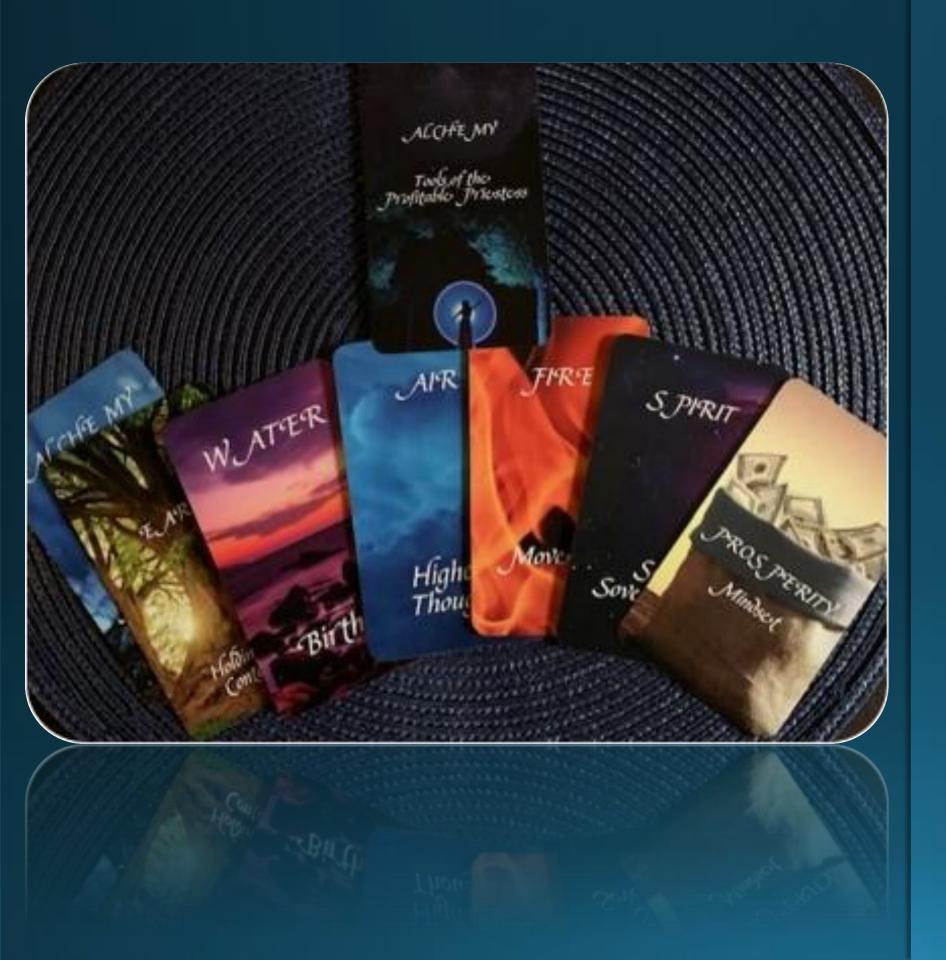

### Alchemy Core

- Fire in Alchemy
- Deep Transformer
- Realm of Dark and Light
- Altered States & Shadow
- Illumination & Energy
- Power of Action

### Deep Transformer

- Uses the cooking of heat to reduce to ash or liquefy
- Dark night of the soul

# Realm of Dark & Light

- Dark
- Light
- Rhythm
- Constant movement
- Priestess Power
   Times: Between
   Dark & Light
   Dawn and Dusk
- Between Inner & Outer Realm

# Illumination and Energy

- Energy
- Running life force
- Illuminating of consciousness
- Activating inner illumination
- How does this need to be increased for you as a High Priestess?

# Right Use of Power

- Fire has been used to control.
- Burning villages, bombs, guns.
- Instilling fear...burn in hell...or burned at the stake.
- Control a person's fire with fear.