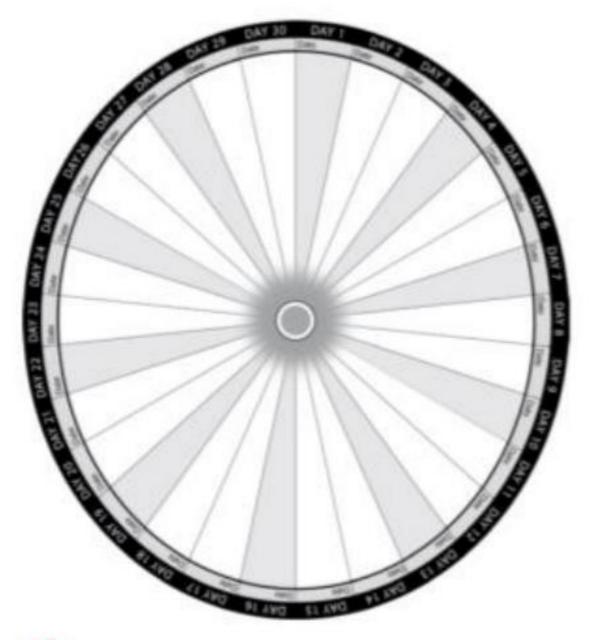

## Imagine

Journal any information you received.

On the first day of your period start recording your thoughts and feelings on Day 1 of the Menstrual Chart. Watch the patterns of your cycles unfold as you continue to record over a number of months. Begin a new chart at the start of each period, Copy this blank sheet as needed.