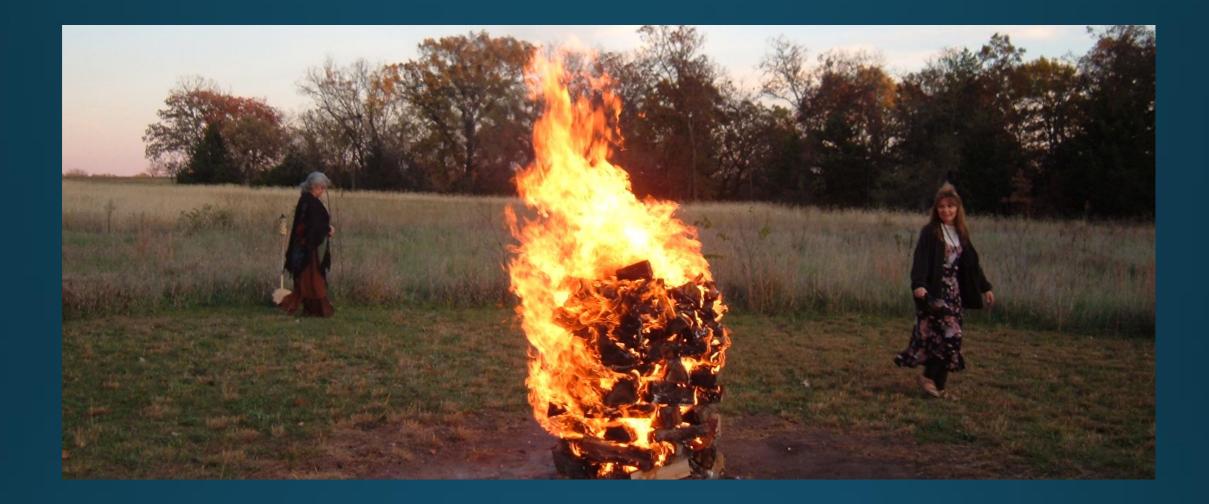

# Fire Action Realm

Keeping Ceremony Energized Utilizing the energy of the Ceremony Utilizing Activation Fire in Ceremony burning objects, candle-light, sacred fire, trance or altered states.