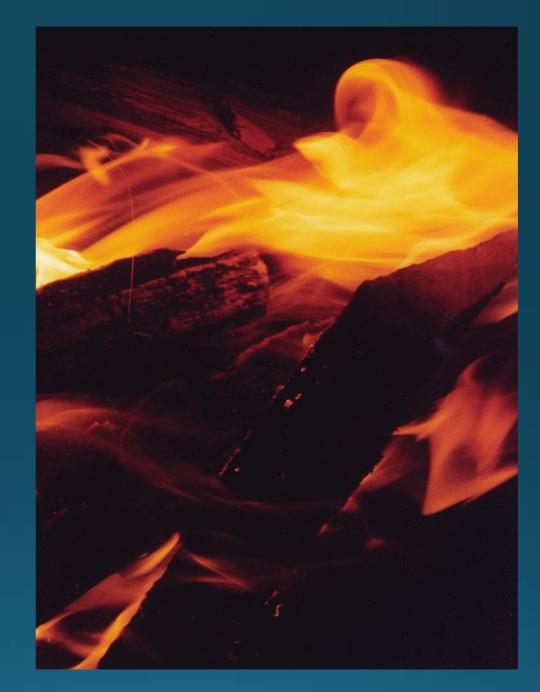

# Fire Action Realm

Keeping Ceremony Energized Utilizing the energy of the Ceremony Utilizing Activation Fire in Ceremony burning objects, candle-light, sacred fire, trance or altered states.