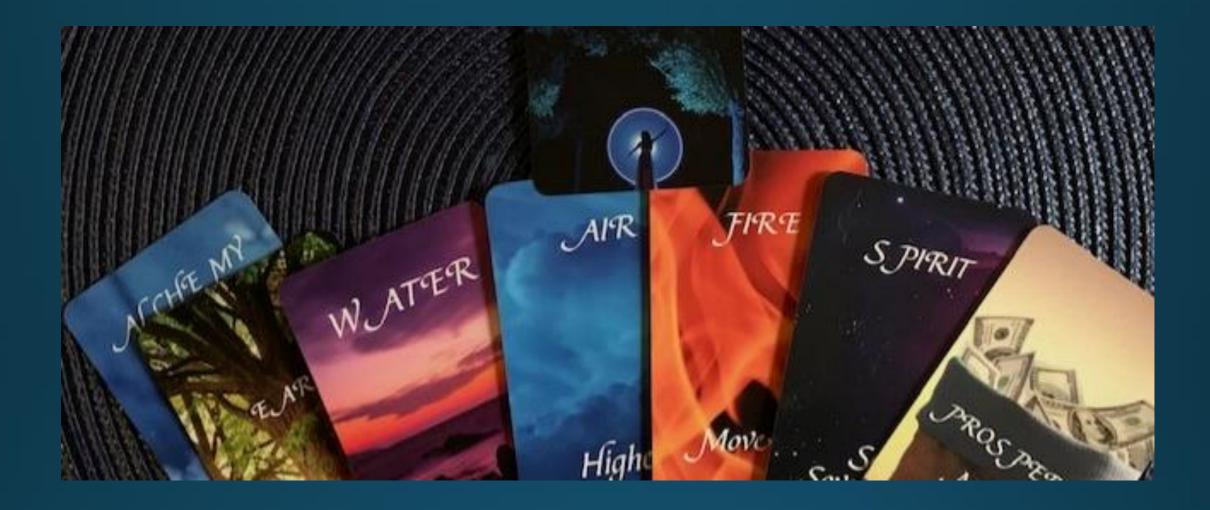

#### Ceremony Itself

- 1. Enter ceremonial space.
- 2. Call in sacred space.
- 3. Initial Connection and Intention.
- 4. Body of Ceremony including each elemental realm. Earth

Water

Air

Fire

Spirit

5. Raise Energy.

# Earth Physical Realm

Physical Space Physical Safety Physical Connection Physical Ceremonies such as burial.

## Water Emotional Realm

Emotional Connection Emotional Safety Harmonic cord in feeling realm Water in Ceremony such as using holy water or baptism.

### Air Mental Realm

Ceremonial Intent Keeping the Focus Calling on the Unseen Mental Safety Air in Ceremony Utilizing the power of word.

# Fire Action Realm

Keeping Ceremony Energized Utilizing the energy of the Ceremony Utilizing Activation Fire in Ceremony burning objects, candle-light, sacred fire, trance or altered states.

### Spirit Spiritual Realm

Connection to the Divine Spiritual Resonance Bridging inner and outer world Healing old religious wounding Calling forth your essence self