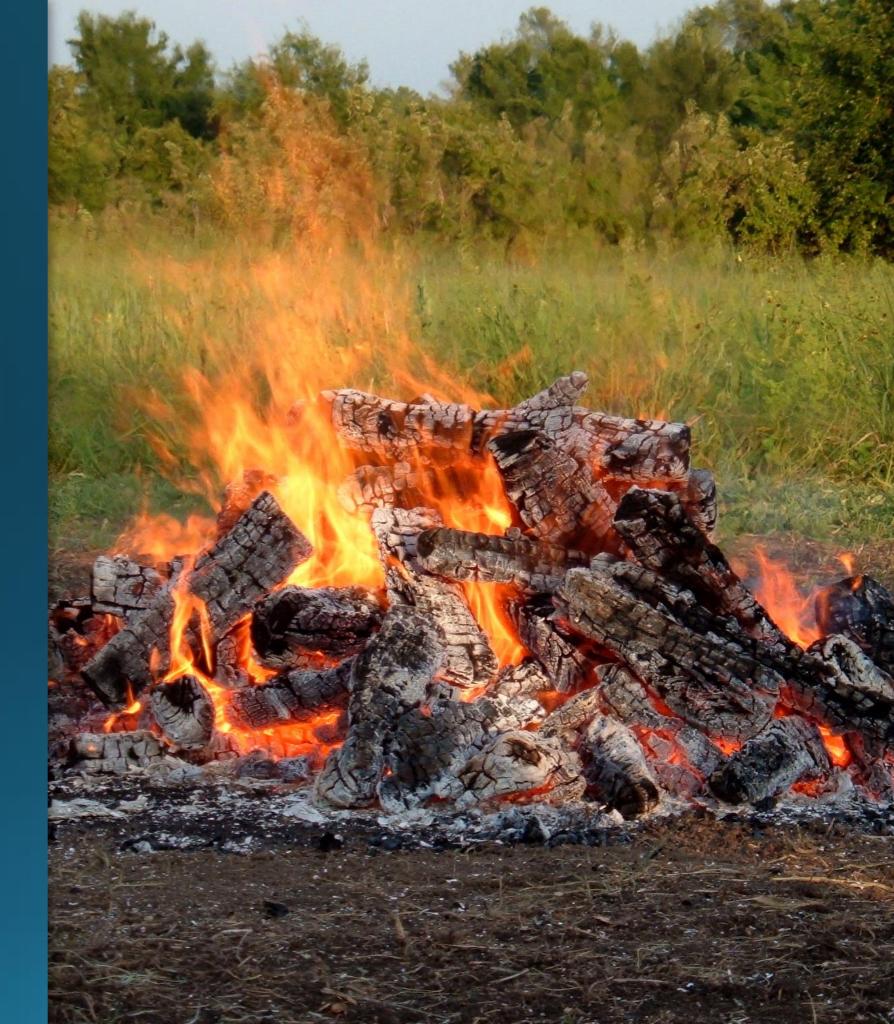

# Fire Action Realm

Keeping Ceremony Energized Utilizing the energy of the Ceremony Utilizing Activation Fire in Ceremony burning objects, candle-light, sacred fire, trance or altered states.