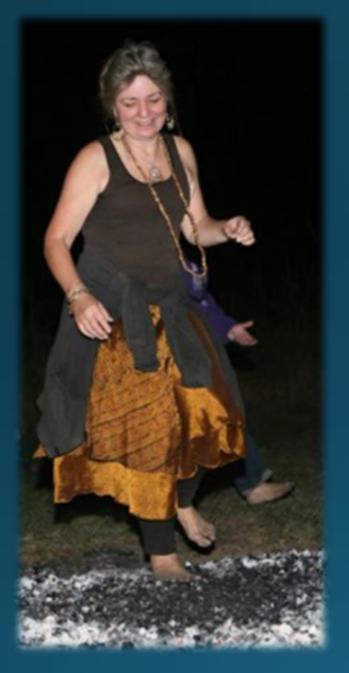

# Fire Action Realm

Keeping Ceremony Energized Utilizing the energy of the Ceremony Utilizing Activation Fire in Ceremony burning objects, candle-light, sacred fire, trance or altered states.