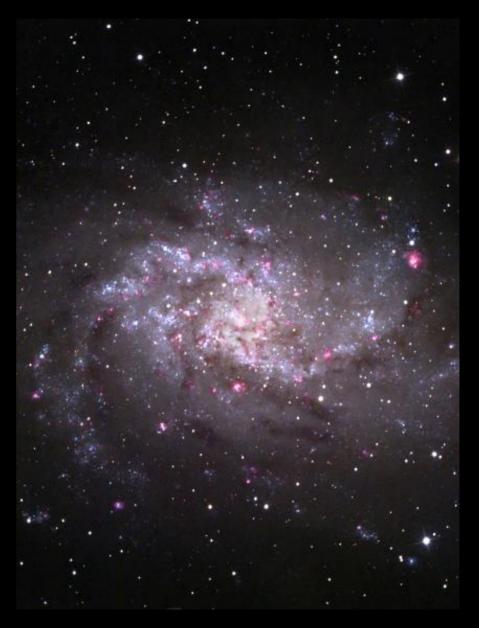

## Blessings

I am Light

Remember You Always Have Access to the Inner Temples & the Wisdom of the Stars

SEAL: One Year and One Day

The cellular and energetic integration of the internalized New Earth Priestess is complete in one year and one day after self-proclamation and emergence. Celebratory acknowledgement of this completion is a joy to the Soul of the Awakened Priestess!