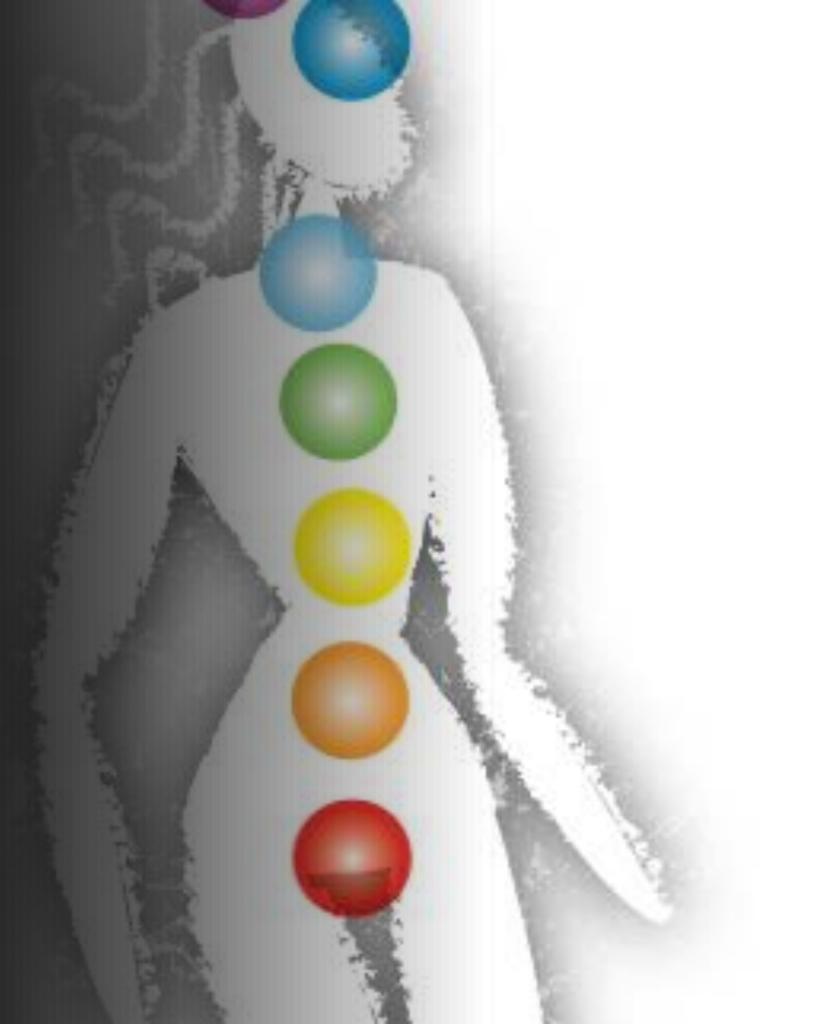

#### Core Chakra Guide

- The crown chakra, or seventh energy center, is located at the top of the head. Here our relationship to Spirit connects us with the spiritual realm.
- The sixth energy center, or brow chakra, is located in the forehead. Here we think, evaluate, and learn from our experiences in concrete, abstract, and intuitive ways.
- The fifth body center, or throat chakra, is located in the throat area. Here we work with our personal will and the expression of truth.
- The fourth chakra, the heart center, is located in the center of the chest and here we experience love, grief, compassion, and kindness.
- The third chakra, or solar plexus, is located in the upper abdomen, in the stomach area. The solar plexus serves as the seat of our personal power and of issues of self-esteem, responsibility, and self-respect.
- The second body center, the sacral chakra, is located in the lower abdomen just below the navel. This energy center provides the center for our sexuality, creativity, and abundance.
- The root chakra is located at the base of the spine, and corresponds to the legs, feet, and tailbone. Issues such as our survival, sense of security, and connection to our tribe live in this center. This chakra is positioned closest to the earth and is significant in our relationship to her. If we feel disconnected from the element of Earth or insecure in someway, pulling energy up from the earth can help to ground, anchor, and connect us to Earth's stable energy.