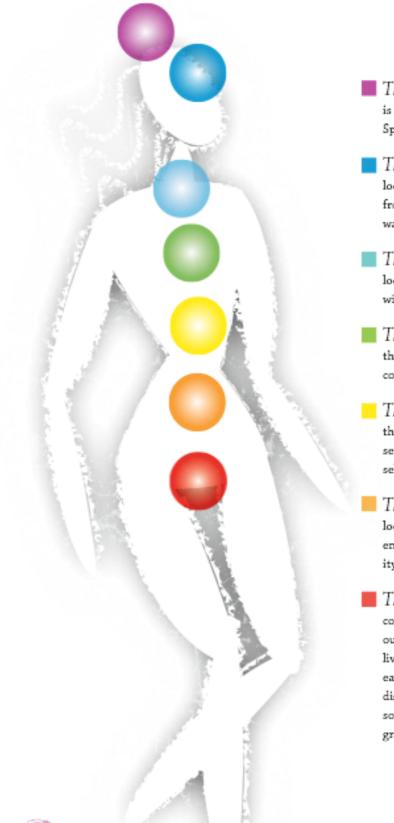

#### Core Chakra Guide

- The crown chakra, or seventh energy center, is located at the top of the head. Here our relationship to Spirit connects us with the spiritual realm.
- The sixth energy center, or brow chakra, is located in the forehead. Here we think, evaluate, and learn from our experiences in concrete, abstract, and intuitive ways.
- The fifth body center, or throat chakra, is located in the throat area. Here we work with our personal will and the expression of truth.
- The fourth chakra, the heart center, is located in the center of the chest and here we experience love, grief, compassion, and kindness.
- The third chakra, or solar plexus, is located in the upper abdomen, in the stomach area. The solar plexus serves as the seat of our personal power and of issues of self-esteem, responsibility, and self-respect.
- The second body center, the sacral chakra, is located in the lower abdomen just below the navel. This energy center provides the center for our sexuality, creativity, and abundance.
- The root chakra is located at the base of the spine, and corresponds to the legs, feet, and tailbone. Issues such as our survival, sense of security, and connection to our tribe live in this center. This chakra is positioned closest to the earth and is significant in our relationship to her. If we feel disconnected from the element of Earth or insecure in someway, pulling energy up from the earth can help to ground, anchor, and connect us to Earth's stable energy.