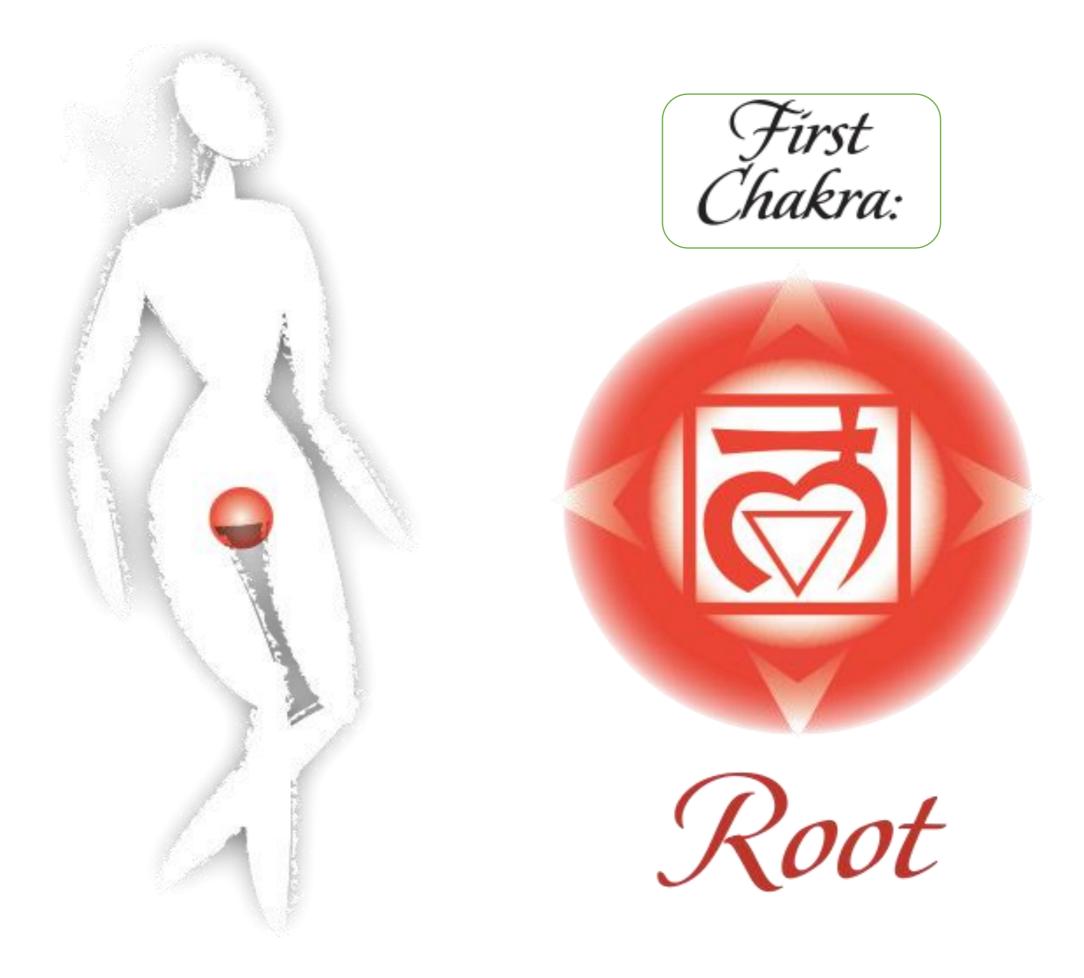

#### Core Chakra Guide

- The crown chakra, or seventh energy center, is located at the top of the head. Here our relationship to Spirit connects us with the spiritual realm.
- The sixth energy center, or brow chakra, is located in the forehead. Here we think, evaluate, and learn from our experiences in concrete, abstract, and intuitive ways.
- The fifth body center, or throat chakra, is located in the throat area. Here we work with our personal will and the expression of truth.
- The fourth chakra, the heart center, is located in the center of the chest and here we experience love, grief, compassion, and kindness.
- The third chakra, or solar plexus, is located in the upper abdomen, in the stomach area. The solar plexus serves as the seat of our personal power and of issues of self-esteem, responsibility, and self-respect.
- The second body center, the sacral chakra, is located in the lower abdomen just below the navel. This energy center provides the center for our sexuality, creativity, and abundance.
- The root chakra is located at the base of the spine, and corresponds to the legs, feet, and tailbone. Issues such as our survival, sense of security, and connection to our tribe live in this center. This chakra is positioned closest to the earth and is significant in our relationship to her. If we feel disconnected from the element of Earth or insecure in someway, pulling energy up from the earth can help to ground, anchor, and connect us to Earth's stable energy.