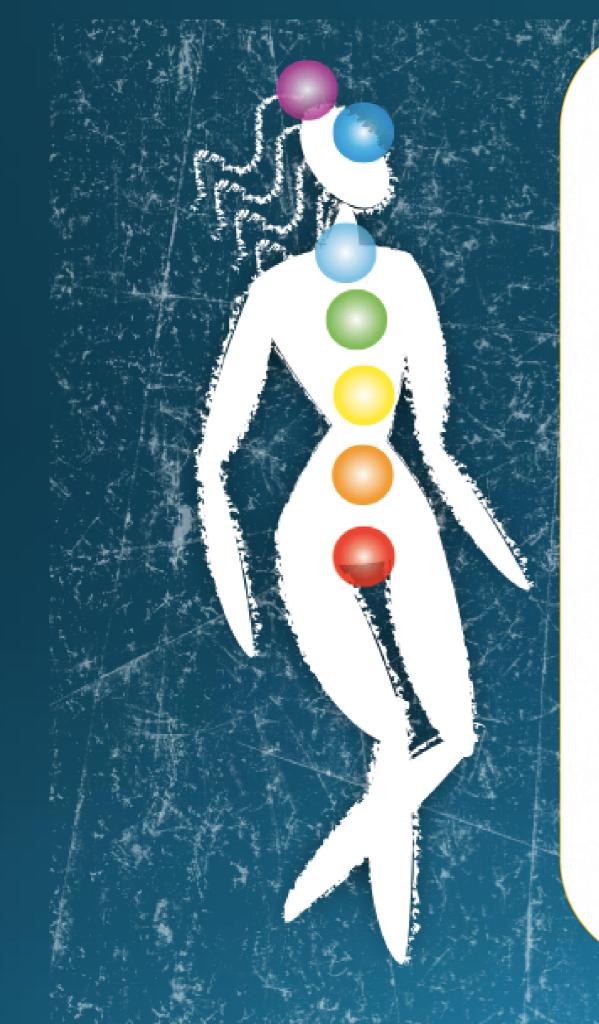

#### Core Chakra Guide

- The crown chakra, or seventh energy center, is located at the top of the head. Here our relationship to Spirit connects us with the spiritual realm.
- The sixth energy center, or brow chakra, is located in the forehead. Here we think, evaluate, and learn from our experiences in concrete, abstract, and intuitive ways.
- The fifth body center, or throat chakra, is located in the throat area. Here we work with our personal will and the expression of truth.
- The fourth chakra, the heart center, is located in the center of the chest and here we experience love, grief, compassion, and kindness.
- The third chakra, or solar plexus, is located in the upper abdomen, in the stomach area. The solar plexus serves as the seat of our personal power and of issues of self-esteem, responsibility, and self-respect.
- The second body center, the sacral chakra, is located in the lower abdomen just below the navel. This energy center provides the center for our sexuality, creativity, and abundance.
- The root chakra is located at the base of the spine, and corresponds to the legs, feet, and tailbone. Issues such as our survival, sense of security, and connection to our tribe live in this center. This chakra is positioned closest to the earth and is significant in our relationship to her. If we feel disconnected from the element of Earth or insecure in someway, pulling energy up from the earth can help to ground, anchor, and connect us to Earth's stable energy.