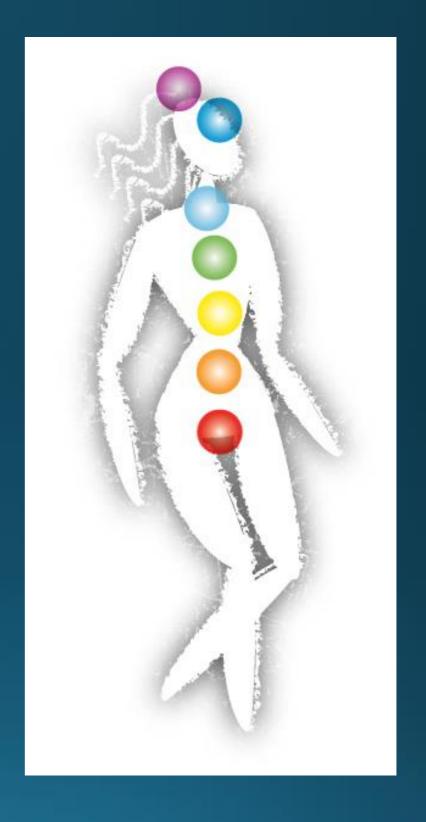

#### Core Chakra Guide

- The crown chakra, or seventh energy center, is located at the top of the head. Here our relationship to Spirit connects us with the spiritual realm.
- The sixth energy center, or brow chakra, is located in the forehead. Here we think, evaluate, and learn from our experiences in concrete, abstract, and intuitive ways.
- The fifth body center, or throat chakra, is located in the throat area. Here we work with our personal will and the expression of truth.
- The fourth chakra, the heart center, is located in the center of the chest and here we experience love, grief, compassion, and kindness.
- The third chakra, or solar plexus, is located in the upper abdomen, in the stomach area. The solar plexus serves as the seat of our personal power and of issues of self-esteem, responsibility, and self-respect.
- The second body center, the sacral chakra, is located in the lower abdomen just below the navel. This energy center provides the center for our sexuality, creativity, and abundance.
- The root chakra is located at the base of the spine, and corresponds to the legs, feet, and tailbone. Issues such as our survival, sense of security, and connection to our tribe live in this center. This chakra is positioned closest to the earth and is significant in our relationship to her. If we feel disconnected from the element of Earth or insecure in someway, pulling energy up from the earth can help to ground, anchor, and connect us to Earth's stable energy.