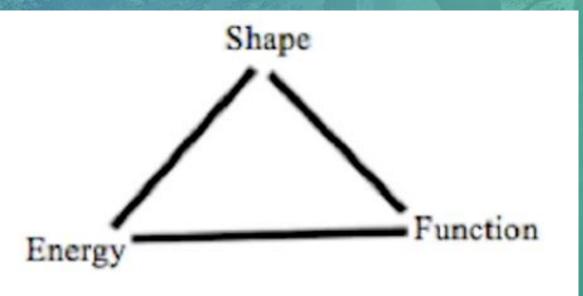

We can think of Sacred Geometry as the building blocks or the instructions that inform AND form everything we see.

With this in mind, we need to think of it from the perspective of: ENERGY – SHAPE – FUNCTION

THE ENERGY dictates the SHAPE which equals the FUNCTION.

Energy (the Sophia frequency) in its primordial form can take on any shape, can create anything...So, how do we program that fundamental energy to create a specific function? How does nature do it? Remember SACRED GEOMETRY is Nature's design language.

It programs the energy by making the it move in a particular energy movement pattern. When we see the finished energy movement pattern, that is what we call today: SHAPE.

Shape programs energy for all our specific life functions.