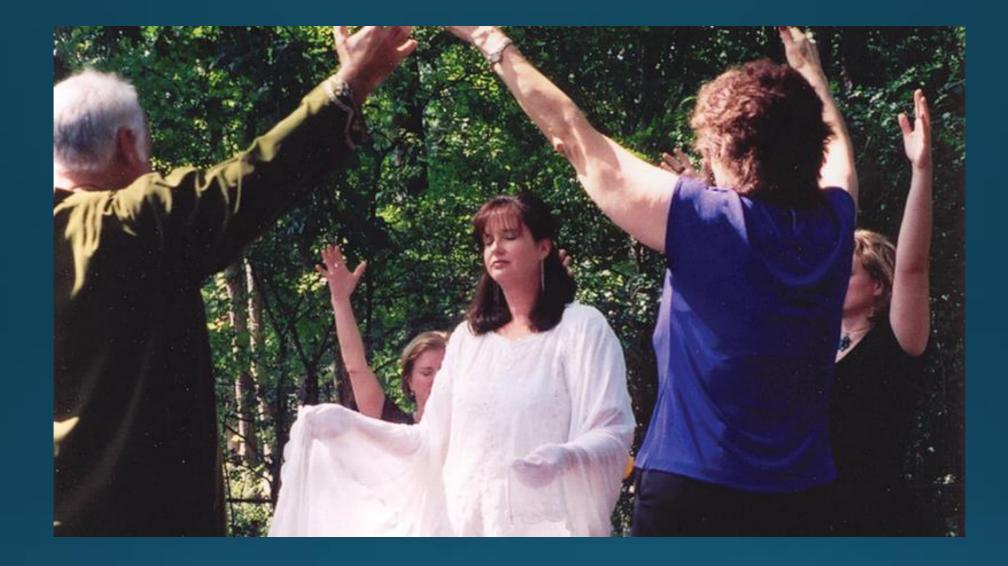

# Calling in Sacred Space

# Circle is Cast

## Self-Proclamation

From Nicole: Power cannot be bestowed on an individual by an outside authority. One must wholeheartedly claim it for her/himself and embody it on the basis of Inner Authority. This potency of this proclamation is amplified when joyfully and respectfully witnessed by others.

Self-Proclaim as a High Priestess, Share Your Priestess Name, Gift to the Community, Your God/dess Alignment