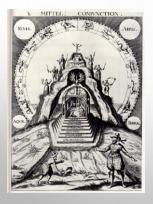

### HOW DID SEPARATION GO?

THE FOURTH STEP OF CONJUNCTION, IS THE EMPOWERMENT OF OUR TRUE SELVES, THE UNION OF BOTH THE MASCULINE AND FEMININE SIDES OF OUR PERSONALITIES INTO A NEW BELIEF SYSTEM THAT MUST STILL NURTURED TO SURVIVE.

THE ALCHEMISTS SAW THIS PROCESS AS ONE OF PASSIONATE LOVEMAKING DRIVEN BY THE DESIRES OF ARCHETYPAL MASCULINE AND FEMININE FORCES.

FOR MANY, THE CONJUNCTION EXPERIENCE IS FELT AS AN INCREASE IN INTUITIVE INSIGHT–WHAT EGYPTIAN ALCHEMISTS CALLED THE BIRTH OF THE INTELLIGENCE OF THE HEART. THIS NEWLY FOUND FACULTY PRODUCES A SENSE OF REALITY SUPERIOR TO EITHER THOUGHT OR FEELING.

CONJUNCTION CAN BE SEEN AS THE CREATION OF AN INTUITIVE "OVER-SELF" AND THE ACHIEVEMENT OF WHAT CARL JUNG NAMED INDIVIDUATION, IN WHICH THE FRAGMENTED SELF IS REUNIFIED INTO THE ORIGINAL WHOLE.

THE CREATION OF THIS HARMONIOUS, WHOLE PERSON MEANS WE HAVE RISEN AS FAR AS WE CAN ON THE EARTHLY PLANE. "TTS NURSE IS THE EARTH" IS HOW THIS IMPORTANT STAGE IS DESCRIBED IN THE TABLET, AND IT REPRESENTS THE FIRST APPLICATION OF THE EARTH ELEMENT IN THE WORK.

THE PURPOSE OF FOURTH STAGE OF ALCHEMICAL TRANSFORMATION, CONJUNCTION IS THE CREATION OF A UNIFIED SELF THAT IS TRUE TO BOTH INNER ESSENCES AND UNIVERSAL TRUTHS AND CAN WITHSTAND THE ON ALIGHTS OF IGNORANCE, INSENSITIVITY, AND ILLUSION ONE ENCOUNTERS IN THE WORLD.