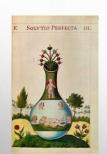

CONJUNCTION CAN BE SEEN AS THE CREATION OF AN INTUITIVE "OVER-SELF" AND THE ACHIEVEMENT OF WHAT CARL JUNG NAMED INDIVIDUATION, IN WHICH THE FRAGMENTED SELF IS REUNIFIED INTO THE ORIGINAL WHOLE.

THE CREATION OF THIS HARMONIOUS, WHOLE PERSON MEANS WE HAVE RISEN AS FAR AS WE CAN ON THE EARTHLY PLANE. "TTS NURSE IS THE EARTH" IS HOW THIS IMPORTANT STAGE IS DESCRIBED IN THE TABLET, AND IT REPRESENTS THE FIRST APPLICATION OF THE EARTH ELEMENT IN THE WORK.