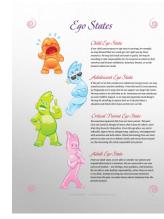

- ONE OF THE PRE-BIRTH CHALLENGES SOME OF US CHOOSE IS LOW SELF-ESTEEM, OR FEELINGS OF INADEQUACY. THE PURPOSE OF THIS CHOICE IS TO LEARN TO ACCEPT ALL OUR ASPECTS, NO MATTER HOW EASY OR DIFFICULT.
- LOW SELF-ESTEEM IS OFTEN COMPENSATED FOR BY EGO INFLATION—WE IGNORE OUR AUTHENTIC FEELINGS AND NEEDS, AND THE EGO PROTECTS THEM THROUGH VARIOUS INFLATED BELIEFS AND ATTITUDES.
- BELIEF IN OUR INADEQUACY FRAGMENTS US, AND WE CAN'T KEEP UP WITH ALL THE MANY ASPECTS WITHIN US. THIS CAUSES LOSS OF ENERGY, SO WE ARE VULNERABLE TO OUTSIDE NEGATIVE INFLUENCES.

- SECURITY DOES NOT COME FROM OUTSIDE OURSELVES-ITS THE SOLID PRESENCE OF OUR TRUE SELF THAT CREATES FEELINGS OF SECURITY.
- WHEN WE HAVE TRANSFORMATIONAL
   EXPERIENCES THAT WE ARE NOT QUITE READY
  FOR, IT CAN CAUSE NEGATIVE FEELINGS OF
  FAILURE, DEPRESSION, OR DISBELIEF IN THE
   EXPERIENCE. MANY TIMES THIS "CRASH" IS
   CAUSED BY THE EGO TRYING TO PROTECT US
  FROM GROWTH.

- OUR SHADOW ASPECT IS ESSENTIAL TO PAY ATTENTION TO BECAUSE IT NOT ONLY HOLDS DIFFICULT FEELINGS WE HAVE TRIED TO IGNORE, IT ALSO HOLDS MANY OF OUR GIFTS AND TALENTS THAT WE HAVE BEEN AFRAID TO BRING TO MANIFESTATION.
- AN IMPORTANT KEY IN
   TRANSFORMATIONAL WORK IS TO KNOW
   THAT NOTHING ABOUT US IS INHERENTLY
   BAD OR WRONG, EVEN WHEN THE EGO
   TRIES TO CONVINCE US OF OUR
   UNWORTHINESS IN ITS ATTEND TO
   CONTINUE CONTROLLING US.