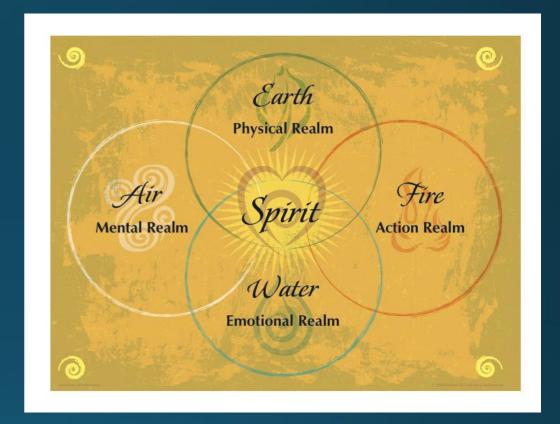

## Alchemy Core

- Sacred Marriage
- Spirit & Matter
- Feminine and Masculine
- Ego Stands Between this Union

Commit to the Sacred Marriage through inner union of the Divine Feminine and Divine Masculine, of feeling and thought.

Live responsibly in co-creative, co-operative partnership with the Earth, Nature and One Another.