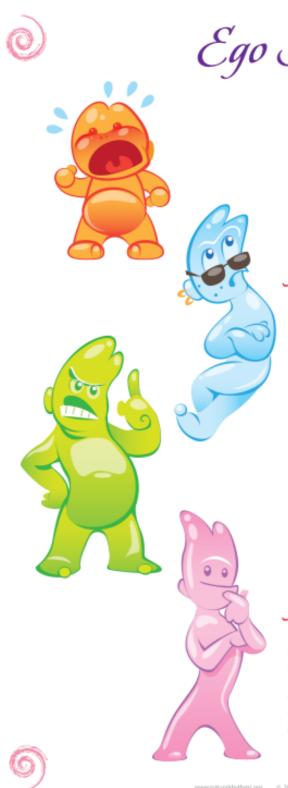

### Inner Masculine Ego Driven Voice

## Attitude toward Inner Feminine

#### Child Ego State

If our child consciousness or ego state is reacting, for example, we may demand that our needs get met right now by those around us. We may feel small and weak or guilty. We may be unwilling to take responsibility for the situation in which we find ourselves and become withdrawn, detached, distant, or overly insistent about our needs.

#### Adolescent Ego State

If the part of us that contains our adolescent energy reacts, we may sound sarcastic and feel rebellious. From this level of consciousness, we frequently act in ways that do not support our larger life vision. We may refuse to be told what to do. Sometimes we may clearly say we won't fulfill a request, or we may just passively avoid doing it. We may be unwilling to express how we truly feel about a situation and think others have control over our life.

#### Critical Parent Ego State

We sometimes approach life from our inner parent. This part of us can sound as though we know what is best for others, more than they know for themselves. From this ego place, we can be inflexible, hypercritical, disapproving, righteous, and judgmental with ourselves and with others. When functioning from our inner parent we also can try to defend, shield, and rescue those around us, thus becoming the overly responsible hero parent.

#### Adult Ego State

From our adult state, we are able to consider our options and respond effectively to a situation. We are connected to our own sources of wisdom — our feelings, inner guidance, and intuition. We are able to take healthy responsibility, rather than too much or too little. Instead of acting out of unconscious emotional states from the past, we make choices about situations from the present moment.