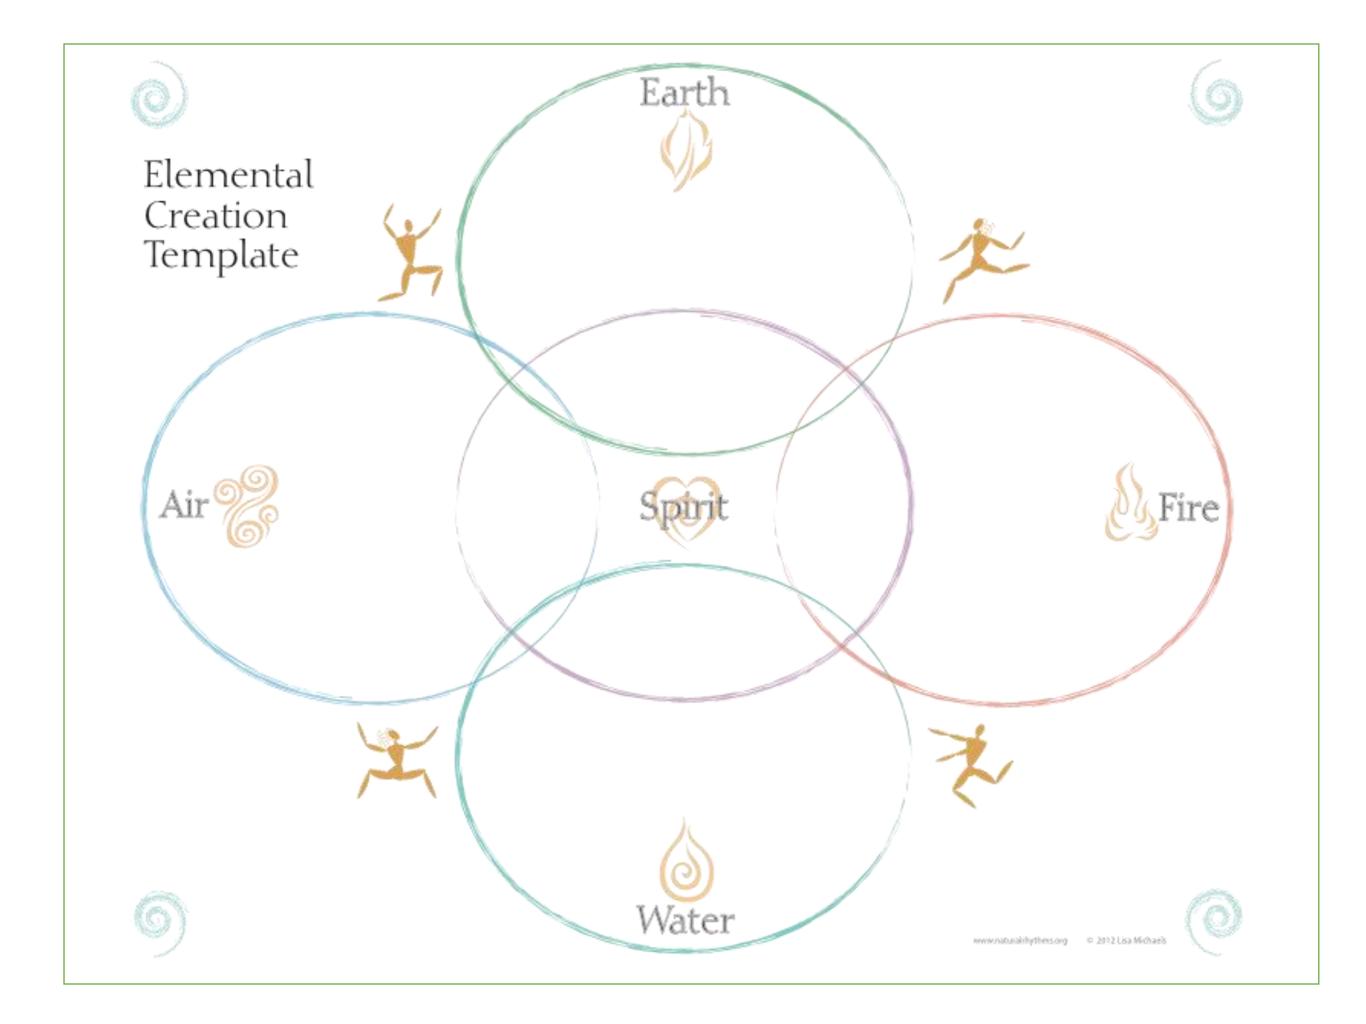

#### **Spirit**

Your Priestess Divine Connection

Call the Sacred into every aspect of your life, relationships, and business.

#### **Earth**

Your Priestess Connection to the Physical Realm

Honoring Nature and the Earth and holding the physical matter of your life as sacred.

#### Water

Your Priestess Connection to the Emotional Realm

Honoring the sacredness of Water and your emotions and feelings.

# Fire Your Priestess Connection to the Action & Energy Realm

Honoring the element of Fire and the sacred power of energetic transformation.