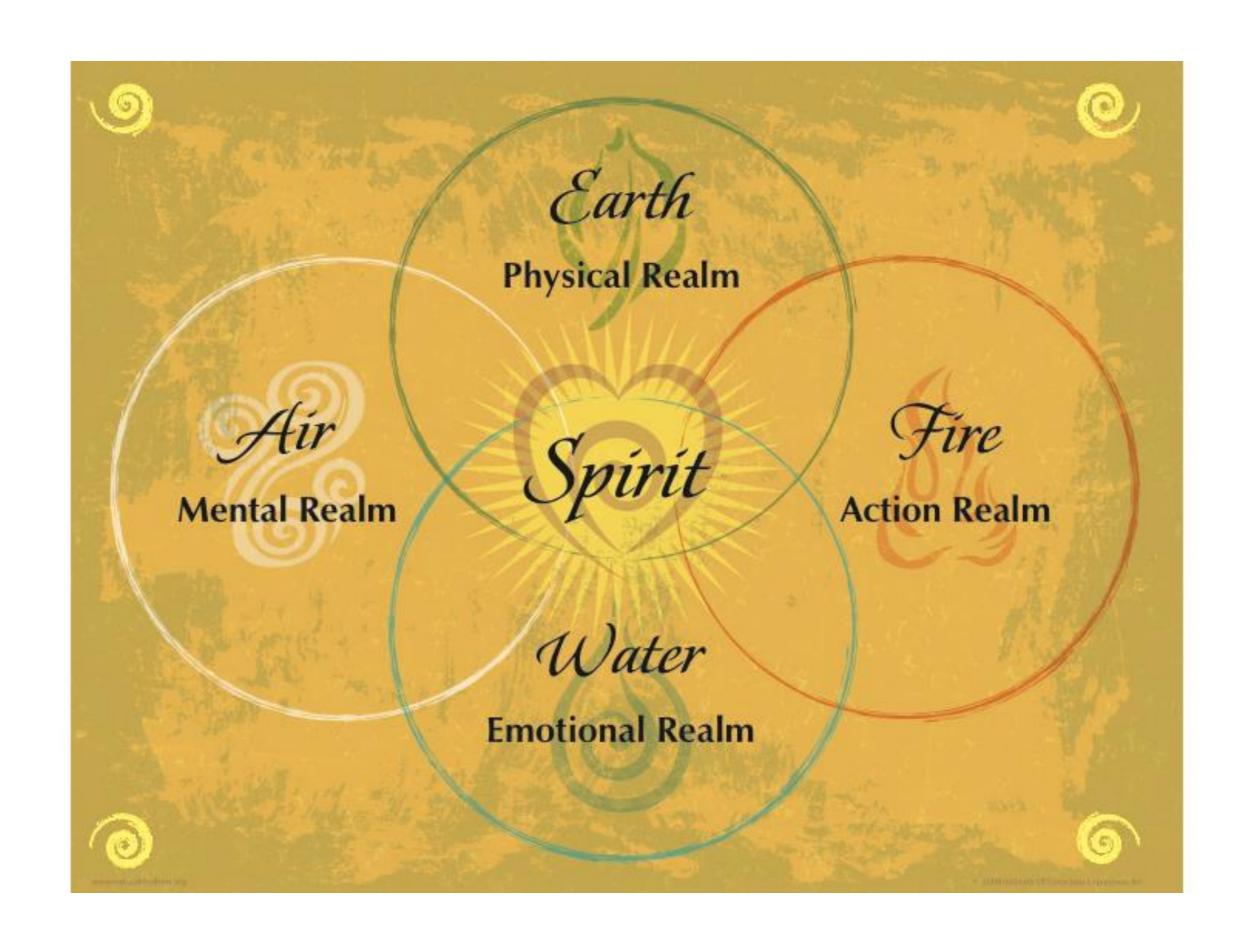

#### **Spirit**

Your Priestess Divine Connection

Call the Sacred into every aspect of your life, relationships, and business.

#### **Earth**

Your Priestess Connection to the Physical Realm

Honoring Nature and the Earth and holding the physical matter of your life as sacred.

#### Water

Your Priestess Connection to the Emotional Realm

Honoring the sacredness of Water and your emotions and feelings.

# Fire Your Priestess Connection to the Action & Energy Realm

Honoring the element of Fire and the sacred power of energetic transformation.