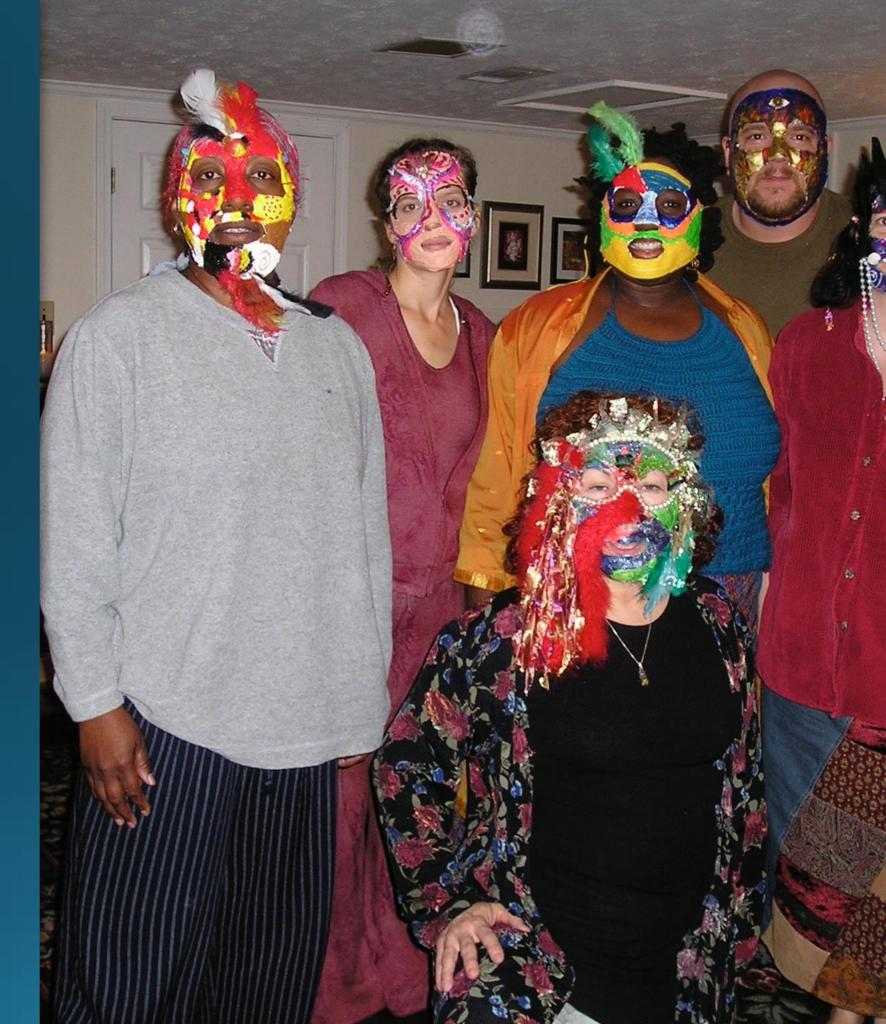

#### NON-ORDINARY STATES

- Drumming
- Trance Dance
- Mask Making
- Journey Work
- Mask Work

Dance to activate Fire's Primary High Priestess Power of Action.

Serious Power align with intent & desires

Journal