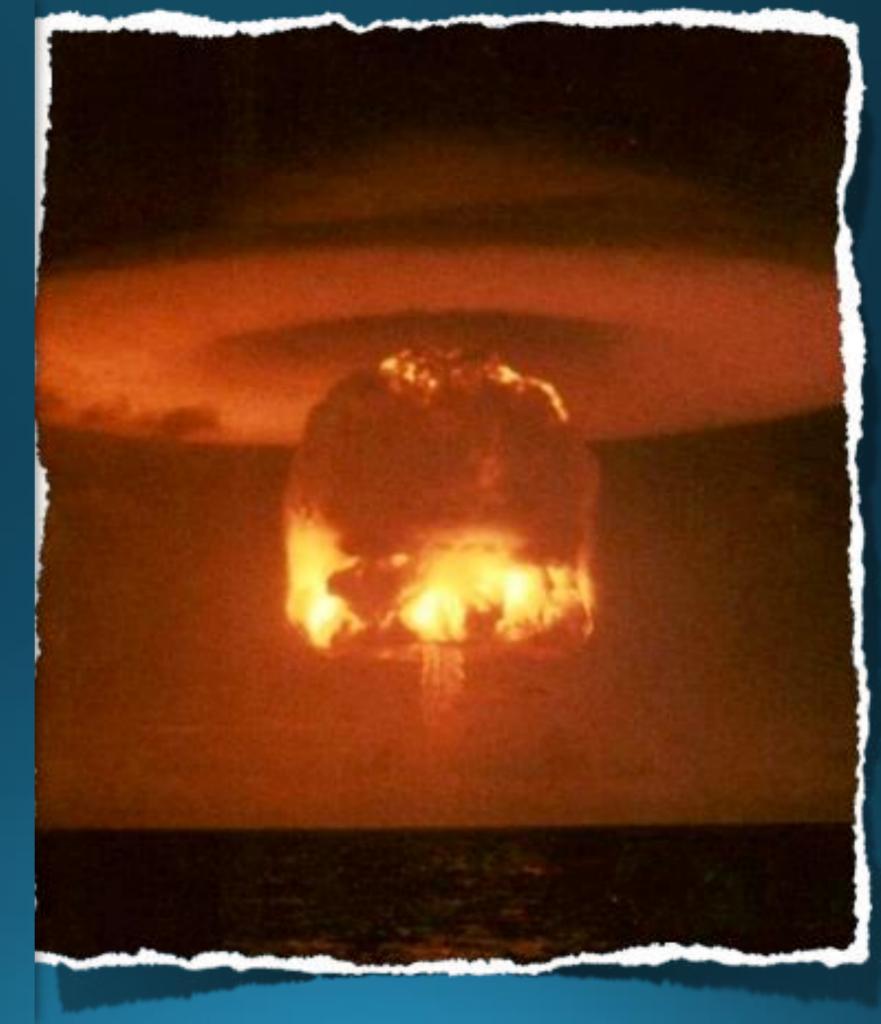

## Right Use of Power

- Fire has been used to control.
- Burning villages, bombs, guns.
- Instilling fear...burn in hell...or burned at the stake.
- Control a person's fire with fear.