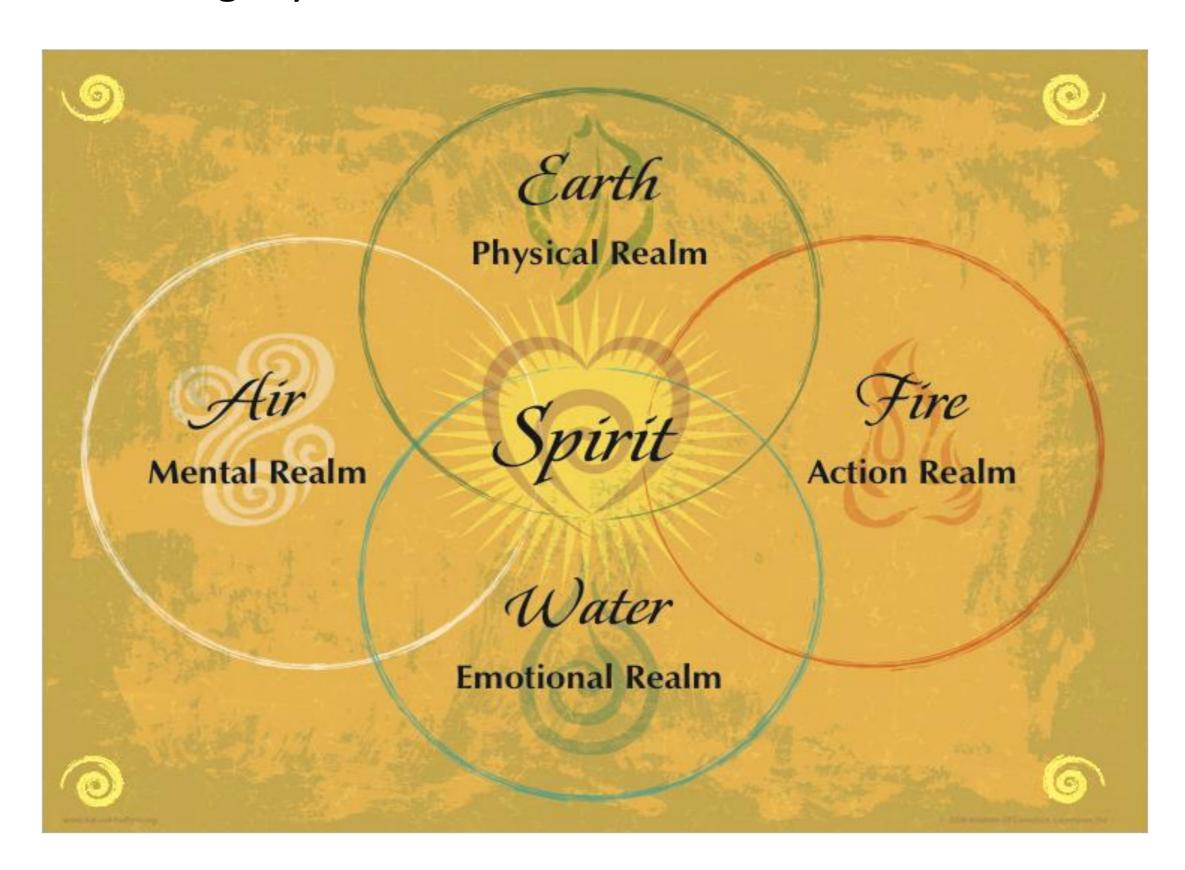

### Spirit: Spiritual Realm

Checking back in with our Soul...

What do I need to successfully and gracefully bring my

Desired Outcomes into form in 2024?

**GROWTH** – Spirit is all about growth. Inner growth, outer growth, it matters not. Spiritual Development is the only game in town and growth is the only way through the maze that we call life. As we move through our life, sometimes we can feel like our growth is stunted. We may feel stagnant and lethargic. During those times, the adage is true: You can't stand still. If you are not moving forward, you are moving backward; if you are not growing, you are dying. Calling on Spirit to assist you in your growth is the perfect solution to stagnation. Where do you need to GROW?

### Earth: Physical Realm

Earth, what do I need to successfully and gracefully bring my Desired Outcomes into form in 2024?

**GROUNDEDNESS** – In our fastpaced world, it is easy to get disconnected from the Earth. Because of the magnetic nature of our environment and our bodies, this can be detrimental to all areas of our life, from health, to wealth, to relationships. The electrical charge that we get from literal contact with the ground itself is scientifically proven to lower stress, decrease inflammation, and improve overall health, not to mention the boost that we receive mentally and emotionally. Where do you need to be more grounded?

### Water: Emotional Realm

Water, what do I need to successfully and gracefully bring my Desired Outcomes into form in 2024?

**LOVE** – The most creative, healing force on the planet lives in the Water Door. Love can fix anything. Love IS Life Force. It is the creative energy that heals. There is absolutely nothing on the planet that adding a little love to it cannot improve. Scan the landscape of your life. Where do you need more love? Where do you need to give more love? How can activating love increase the flow and the overall vibratory rate of your life? Where do you need to apply it now?

### Air: Mental Realm

Air, what do I need to successfully and gracefully bring my Desired Outcomes into form in 2024?

### Fire: Action Realm

Fire, what do I need to successfully and gracefully bring my Desired Outcomes into form in 2024?

**MOMENTUM** – Once we get things moving in the direction we want, is important to keep that forward movement happening by building momentum. That force that causes an object to continue to move in the same direction as if of its own volition. Building momentum requires patience. When building a fire, you begin with tiny twigs and gradually add larger logs until the fire burns on its own. Likewise, when you are building momentum, you start with baby steps, and gradually build the energy until forward movement is assured. Consistent behaviors done over a period of time begin to produce the momentum we need to move our projects forward. Where do you need to build some momentum? Where have you been trying to burn the big logs with out building the twig fire first?