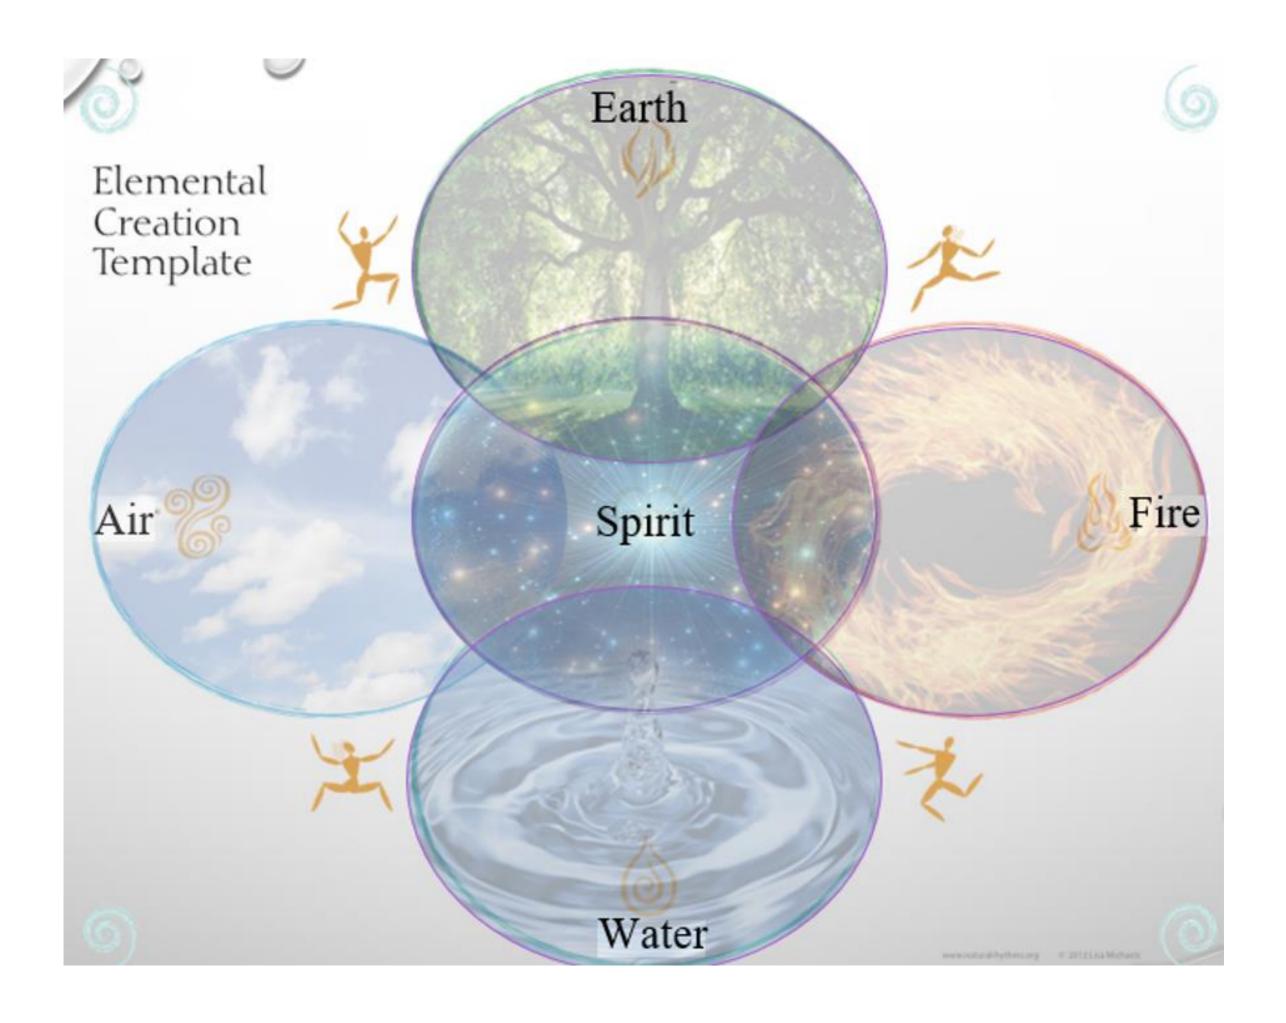

### Element Creation Message

| Name:          | Core Creation Focus Areas for: |
|----------------|--------------------------------|
| EARTH:         |                                |
| WATER:         |                                |
| AIR:           |                                |
| FIRE:          |                                |
| SPIRIT:        |                                |
| UNIFIED FIELD: |                                |
| KEY WORDS:     |                                |

### Spirit: Spiritual Realm

Checking back in with our Soul...

What do I need to successfully and gracefully bring my

Desired Outcomes into form in 2024?

**GROWTH** – Spirit is all about growth. Inner growth, outer growth, it matters not. Spiritual Development is the only game in town and growth is the only way through the maze that we call life. As we move through our life, sometimes we can feel like our growth is stunted. We may feel stagnant and lethargic. During those times, the adage is true: You can't stand still. If you are not moving forward, you are moving backward; if you are not growing, you are dying. Calling on Spirit to assist you in your growth is the perfect solution to stagnation. Where do you need to GROW?

### Earth: Physical Realm

Earth, what do I need to successfully and gracefully bring my Desired Outcomes into form in 2024?

**GROUNDEDNESS** – In our fastpaced world, it is easy to get disconnected from the Earth. Because of the magnetic nature of our environment and our bodies, this can be detrimental to all areas of our life, from health, to wealth, to relationships. The electrical charge that we get from literal contact with the ground itself is scientifically proven to lower stress, decrease inflammation, and improve overall health, not to mention the boost that we receive mentally and emotionally. Where do you need to be more grounded?

### Water: Emotional Realm

Water, what do I need to successfully and gracefully bring my Desired Outcomes into form in 2024?

**LOVE** – The most creative, healing force on the planet lives in the Water Door. Love can fix anything. Love IS Life Force. It is the creative energy that heals. There is absolutely nothing on the planet that adding a little love to it cannot improve. Scan the landscape of your life. Where do you need more love? Where do you need to give more love? How can activating love increase the flow and the overall vibratory rate of your life? Where do you need to apply it now?

### Air: Mental Realm

Air, what do I need to successfully and gracefully bring my Desired Outcomes into form in 2024?

### Fire: Action Realm

Fire, what do I need to successfully and gracefully bring my Desired Outcomes into form in 2024?

**MOMENTUM** – Once we get things moving in the direction we want, is important to keep that forward movement happening by building momentum. That force that causes an object to continue to move in the same direction as if of its own volition. Building momentum requires patience. When building a fire, you begin with tiny twigs and gradually add larger logs until the fire burns on its own. Likewise, when you are building momentum, you start with baby steps, and gradually build the energy until forward movement is assured. Consistent behaviors done over a period of time begin to produce the momentum we need to move our projects forward. Where do you need to build some momentum? Where have you been trying to burn the big logs with out building the twig fire first?

## Unified Field, what do I need to bring my Desired Outcomes into form in 2024?

Distillation