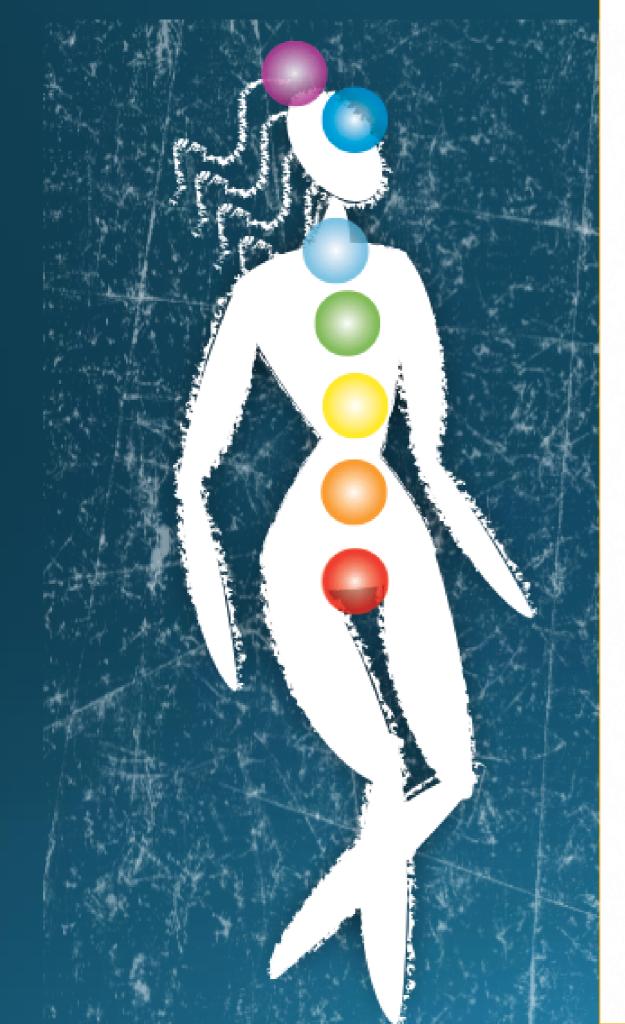

# Core Chakra Guide

- The crown chakra, or seventh energy center, is located at the top of the head. Here our relationship to Spirit connects us with the spiritual realm.
- The sixth energy center, or brow chakra, is located in the forehead. Here we think, evaluate, and learn from our experiences in concrete, abstract, and intuitive ways.
- The fifth body center, or throat chakra, is located in the throat area. Here we work with our personal will and the expression of truth.
- The fourth chakra, the heart center, is located in the center of the chest and here we experience love, grief, compassion, and kindness.
- The third chakra, or solar plexus, is located in the upper abdomen, in the stomach area. The solar plexus serves as the seat of our personal power and of issues of self-esteem, responsibility, and self-respect.
- The second body center, the sacral chakra, is located in the lower abdomen just below the navel. This energy center provides the center for our sexuality, creativity, and abundance.
- The root chakra is located at the base of the spine, and corresponds to the legs, feet, and tailbone. Issues such as our survival, sense of security, and connection to our tribe live in this center. This chakra is positioned closest to the earth and is significant in our relationship to her. If we feel disconnected from the element of Earth or insecure in someway, pulling energy up from the earth can help to ground, anchor, and connect us to Earth's stable energy.