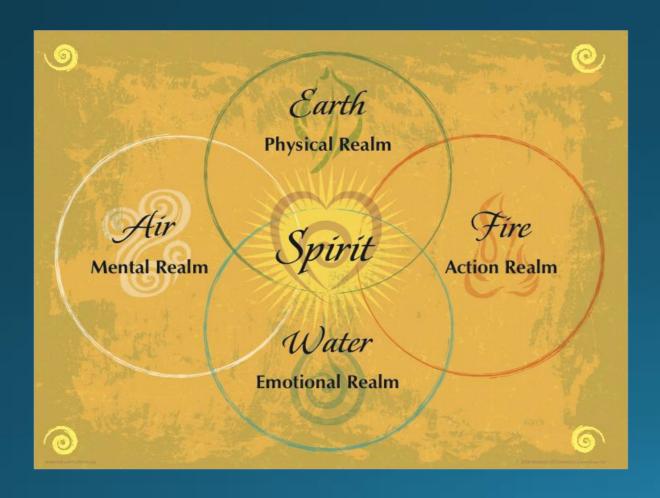

## Unified Field Level 1

- Earth: Power to Stand On Your Own
- Water: Power of Love
- Air: Power of Intention
- Fire: Power of Action
- Spirit: Power of Choice
- Unified Field

## Unified Field Level 2

- Earth: Power of Alignment
- Water: Power of Infusion
- Air: Power of Focus
- Fire: Power of Shamanic Consciousness
- Spirit: Power of Co-Creation
- Unified Field

## Spirit Sources

- Earth is step-by-step
- Water is magnetic
- Air is vibrational
- Fire is energetic
- Spirit Sources
- Are you connecting to Spirit and sourcing your creations?

Journal with Spirit Power of Co-Creation at the High Priestess Level