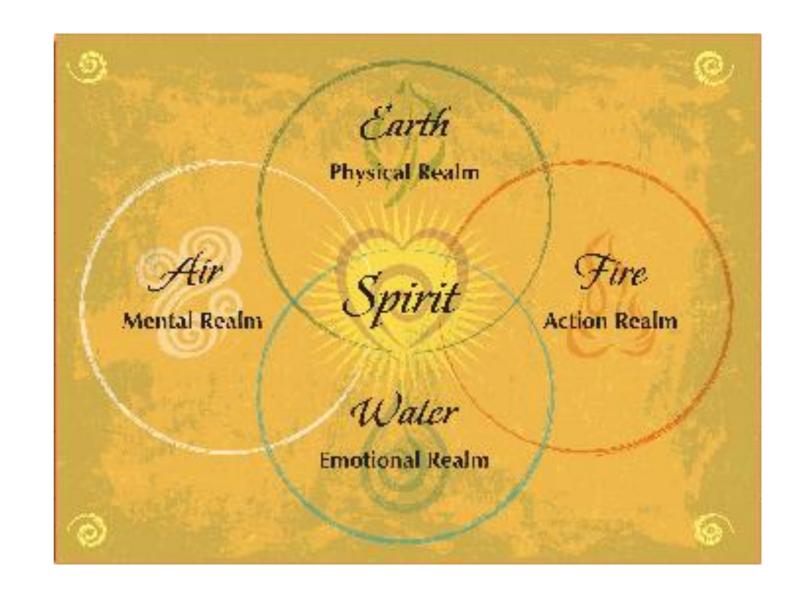

## Unified Field Level 1

- Earth: Power to Stand On Your Own
- Water: Power of Love
- Air: Power of Intention
- Fire: Power of Action
- Spirit: Power of Choice
- Unified Field

## Unified Field Level 2

- Earth: Power of Alignment
- Water: Power of Infusion
- Air: Power of Focus
- Fire: Power of Shamanic Consciousness
- Spirit: Power of Co-Creation
- Unified Field

## Spirit Sources

- Earth is step-by-step
- Water is magnetic
- Air is vibrational
- Fire is energetic
- Spirit Sources
- Are you connecting to Spirit and sourcing your creations?

Journal with Spirit Power of Co-Creation at the High Priestess Level