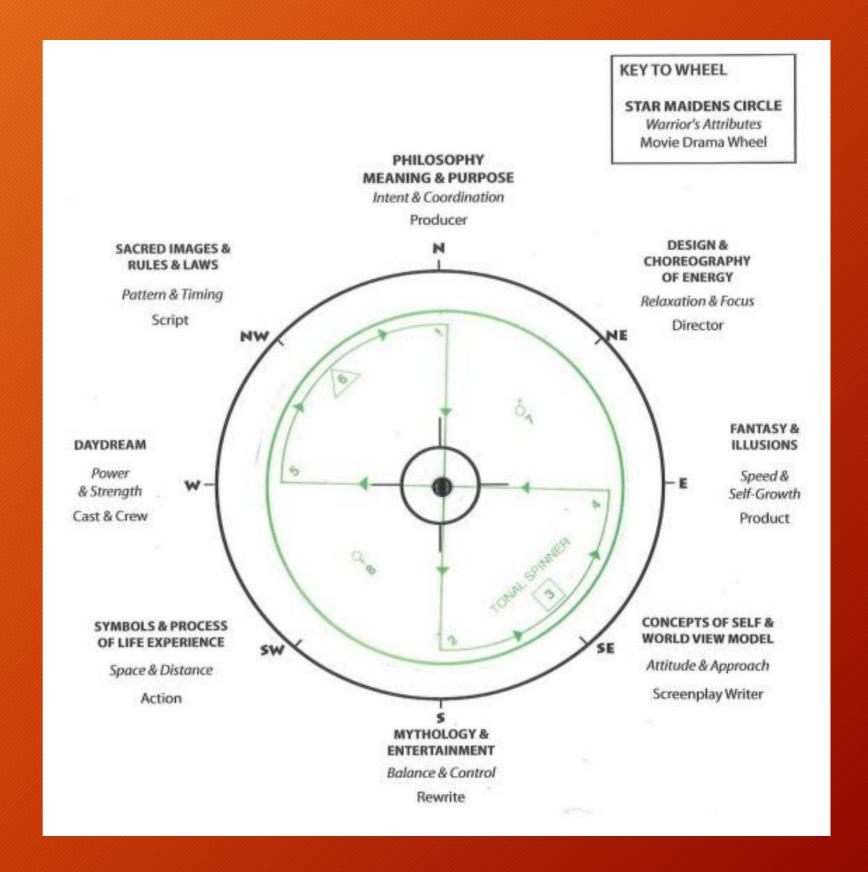

So place your infinity symbol for the TONAL spin, over the wheel above, with 3 on your birth spot, your sitting place. Notice where all the steps plot out. You may want to make copies of this page so you can use it to plot different positions as we move forward. You can redance your steps again and again, any time you feel the need to move some energy.

Once you have done this, you will want to go through the dark arrows in each position. Look at both the feminine and the masculine aspect. Ask yourself how each of these dark aspects pertains to your specific issue that you are addressing. Make notes on each position like we did before. You can even begin the dark arrow work. Utilizing the outlines below.