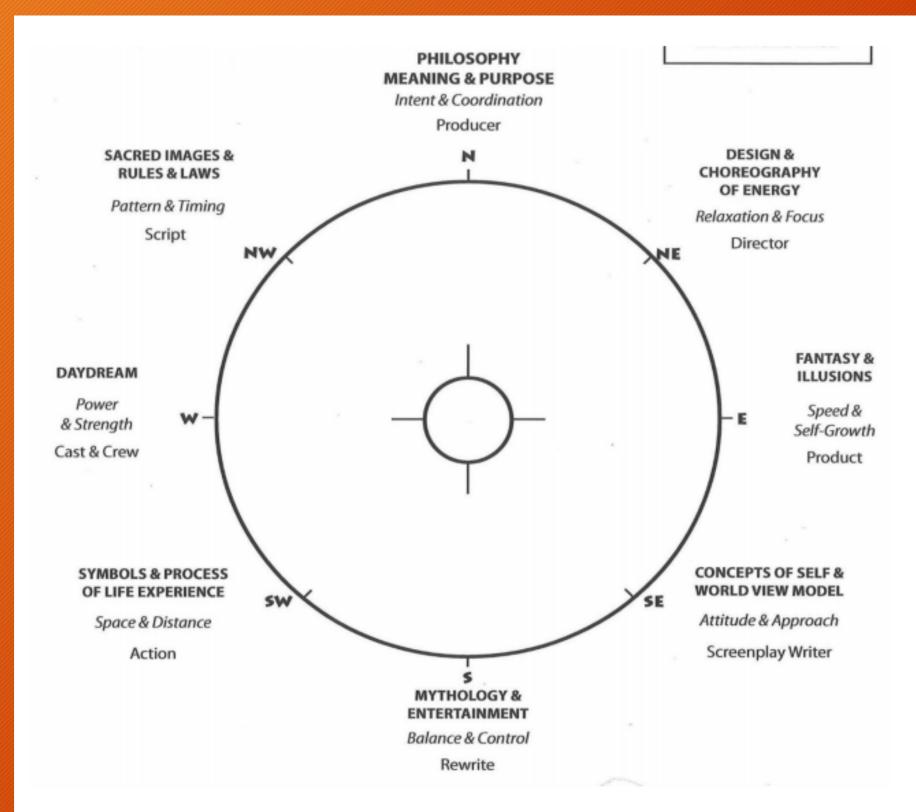

## Open to Receive

Once again, we want to remind ourselves of where we have been and where we are now.

First, we learned The Big Moon Map is the overall map of our lives. On it we have all the versions of the StarMaiden Circle that are the directional foundation of all the circles within circles. As we drill down into each of these circles, we see that the overlays of the StarMaiden Map apply to every single circle. We use one of the arrows in out quiver, every single time we make a choice, from the earth shattering to the most mundane. We learned how we actually break down those choices into steps that happen every time we make any choice, and that those steps are contained in the Infinity Movement. We also learned that each of those steps, there is both a Masculine and Feminine aspect to each step, as well as a light and a dark aspect of each of those. We then learned how to "spin" your wheel to redirect your steps. And we did that in your StarMaiden Dance. In your Astrology reading, I hope you could see the shift that is now taking place in your life.

The first step that you will do this week is figure out what you want to work on. In order to do this, you will want to revisit yourself in your original sitting position, the place you were born. First look over the infinity symbol below and begin to remind yourself of each of the positions.

So place your infinity symbol for the TONAL spin, over the wheel above, with 3 on your birth spot, your sitting place. Notice where all the steps plot out. You may want to make copies of this page so you can use it to plot different positions as we move forward. You can redance your steps again and again, any time you feel the need to move some energy.

The following is a description of both the dark and light mirrors of the female and male energies as they exert their influence at each point around the Star Maidens Circle. Remember that balance is achieved when we can hold both energies with equal intensity.