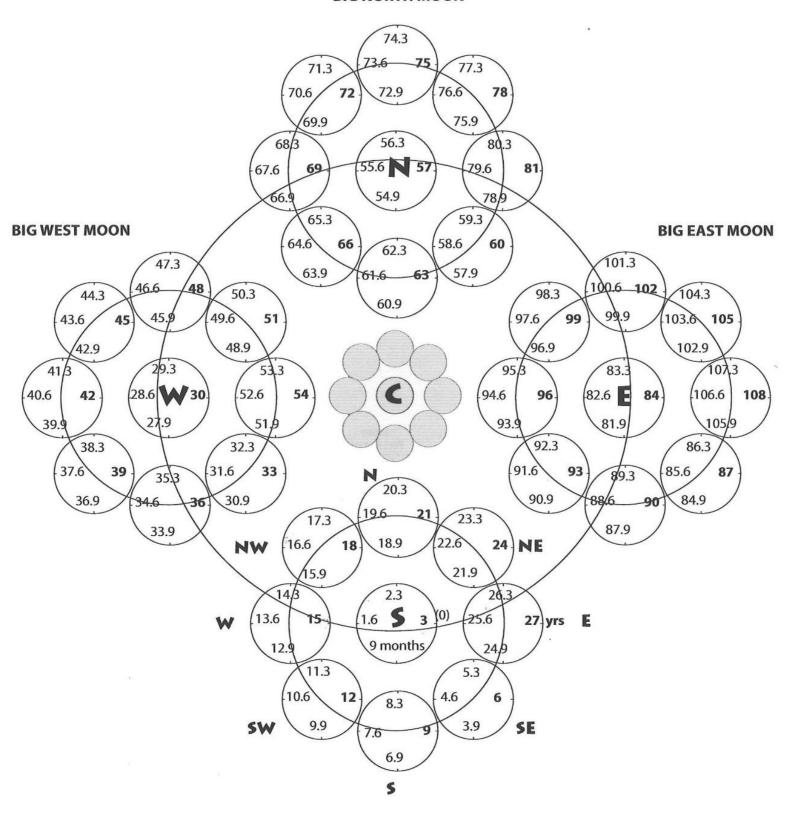

The first step that you will do this week is figure out what you want to work on. In order to do this, you will want to revisit yourself in your original sitting position, the place you were born. First look over the infinity symbol below and begin to remind yourself of each of the positions.

So place your infinity symbol for the TONAL spin, over the wheel above, with 3 on your birth spot, your sitting place. Notice where all the steps plot out. You may want to make copies of this page so you can use it to plot different positions as we move forward. You can redance your steps again and again, any time you feel the need to move some energy.