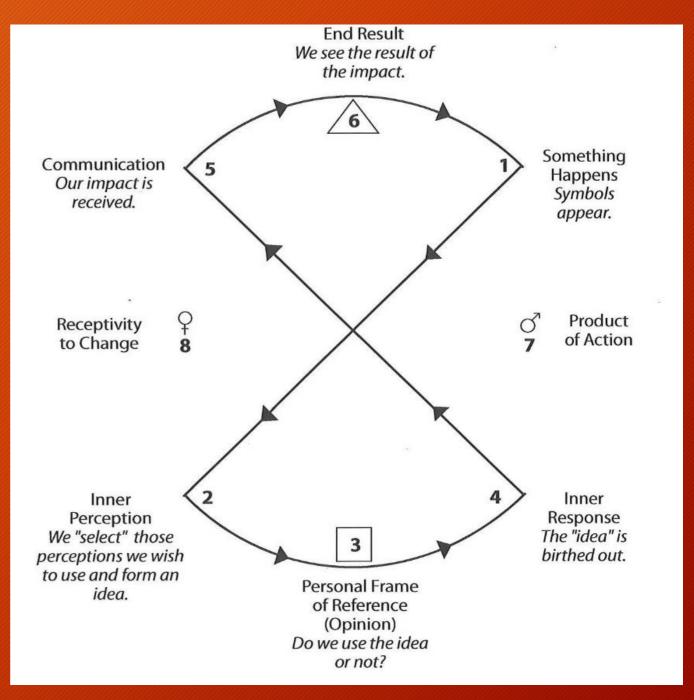

Once you have done this, you will want to go through the dark arrows in each position. Look at both the feminine and the masculine aspect. Ask yourself how each of these dark aspects pertains to your specific issue that you are addressing. Make notes on each position like we did before. You can even begin the dark arrow work. Utilizing the outlines below.

The following is a description of both the dark and light mirrors of the female and male energies as they exert their influence at each point around the Star Maidens Circle. Remember that balance is achieved when we can hold both energies with equal intensity.