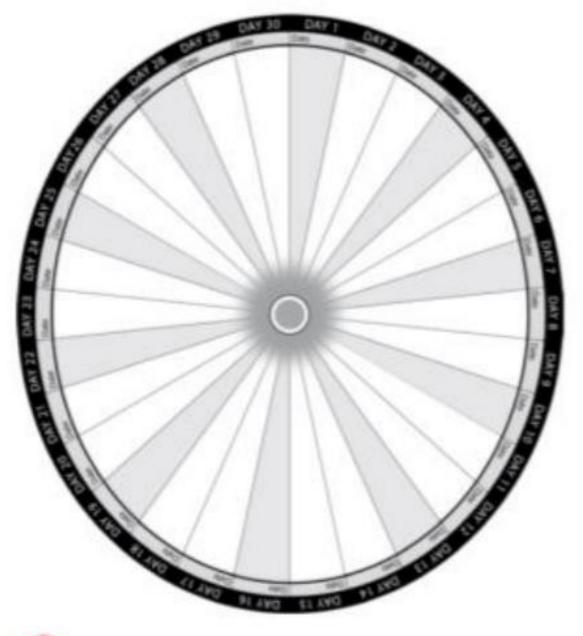

#### **CONTINUE TRACKING YOUR CYCLE!**

On the first day of your period start recording your thoughts and feelings on Day 1 of the Menstrual Chart. Watch the patterns of your cycles unfold as you continue to record over a number of months. Begin a new chart at the start of each period, Copy this blank sheet as needed.