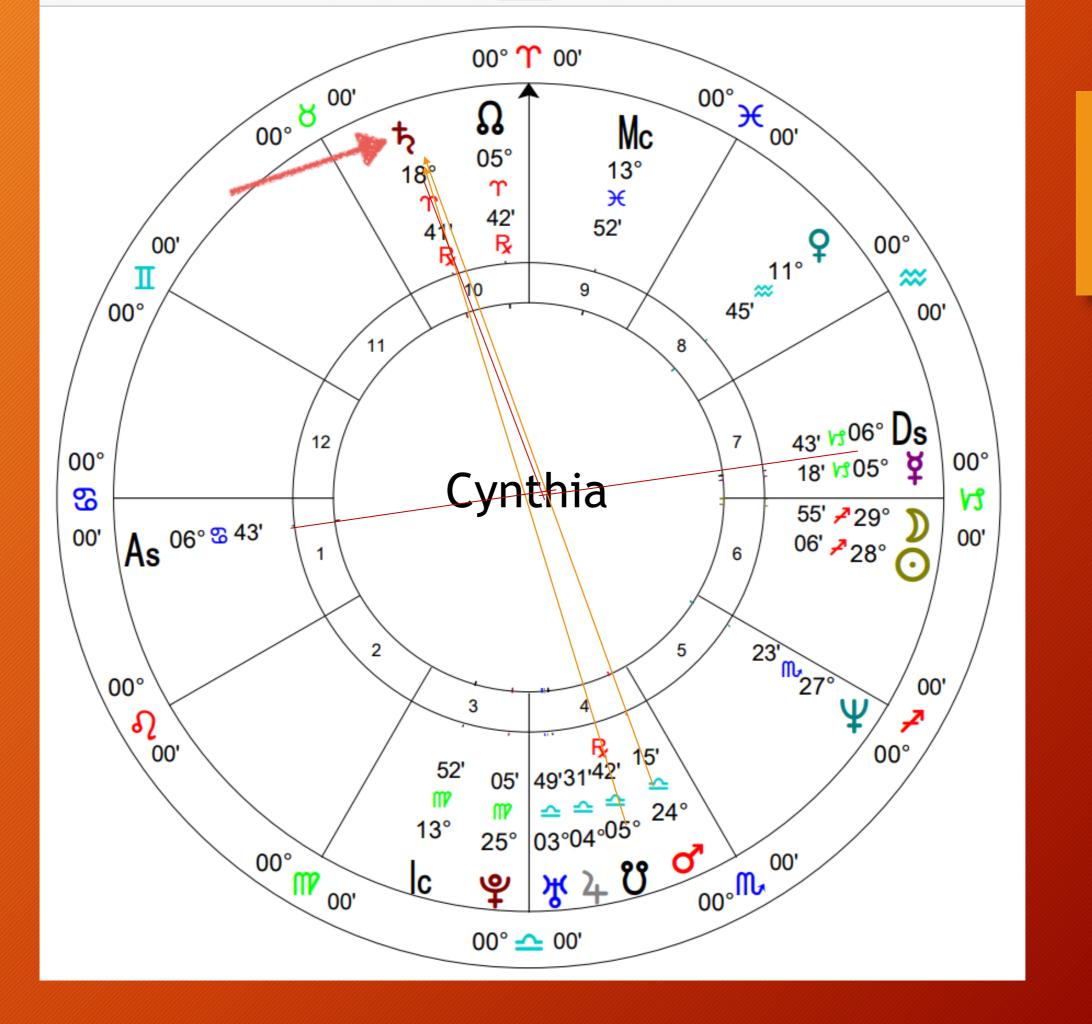

# Look for Saturn Complexes

- Conjunction Right next or within 10 degrees
- Opposition Across the chart within 10 degrees
- Square 90 degrees apart within 10 degrees
- Intuitive Relationship

#### Saturn Complexes

 Even though you may not have a complex on your chart you still want to understand how to work with the energy (for others and for transits)