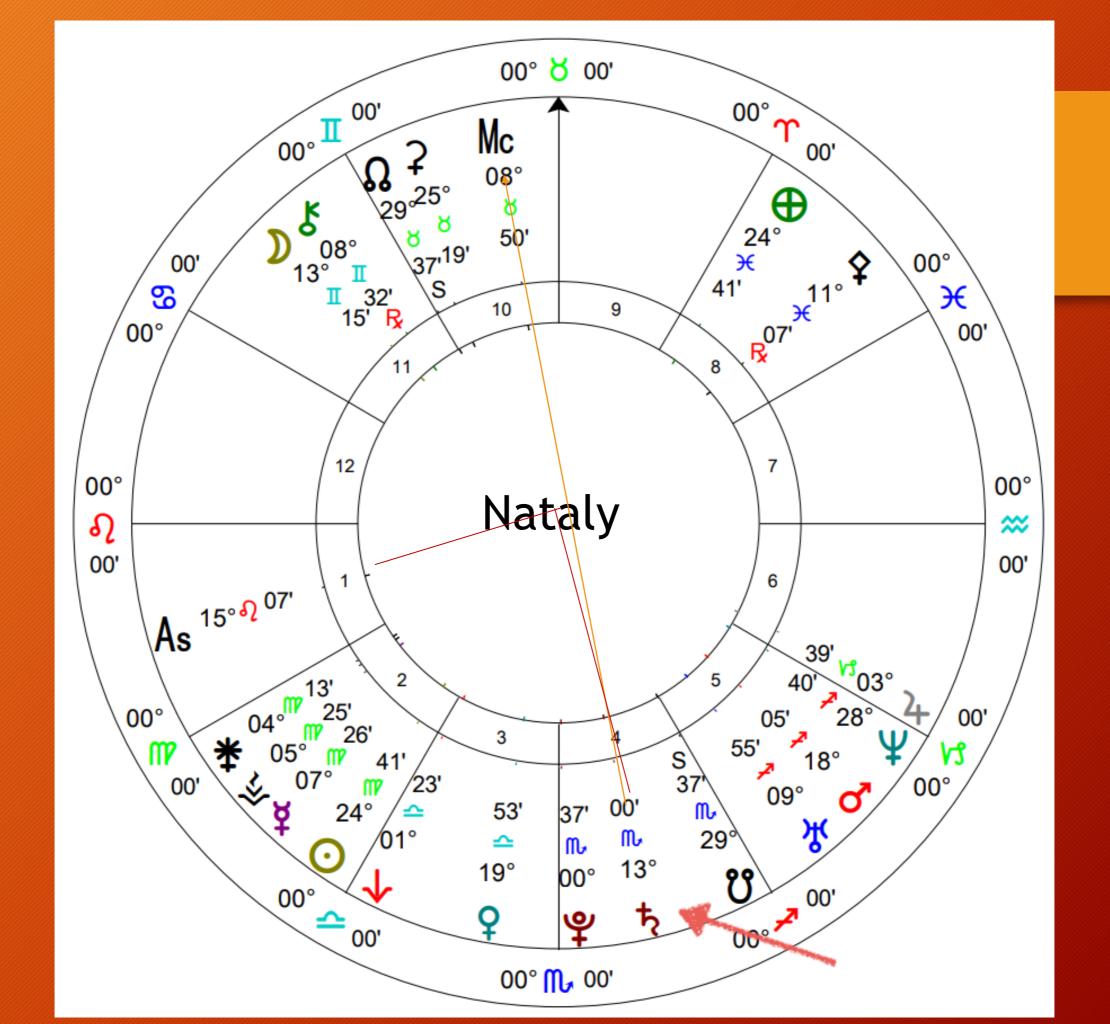

# Look for Saturn Complexes

- Conjunction Right next or within 10 degrees
- Opposition Across the chart within 10 degrees
- Square 90 degrees apart within 10 degrees
- Intuitive Relationship

#### Saturn Complexes

 Even though you may not have a complex on your chart you still want to understand how to work with the energy (for others and for transits)

#### Saturn Alchemy

- Tune Into the Complex Itself
- Archetype It Is Influencing
- Influences to Placement on Life Script
- Planet Itself
- Alchemical Blend