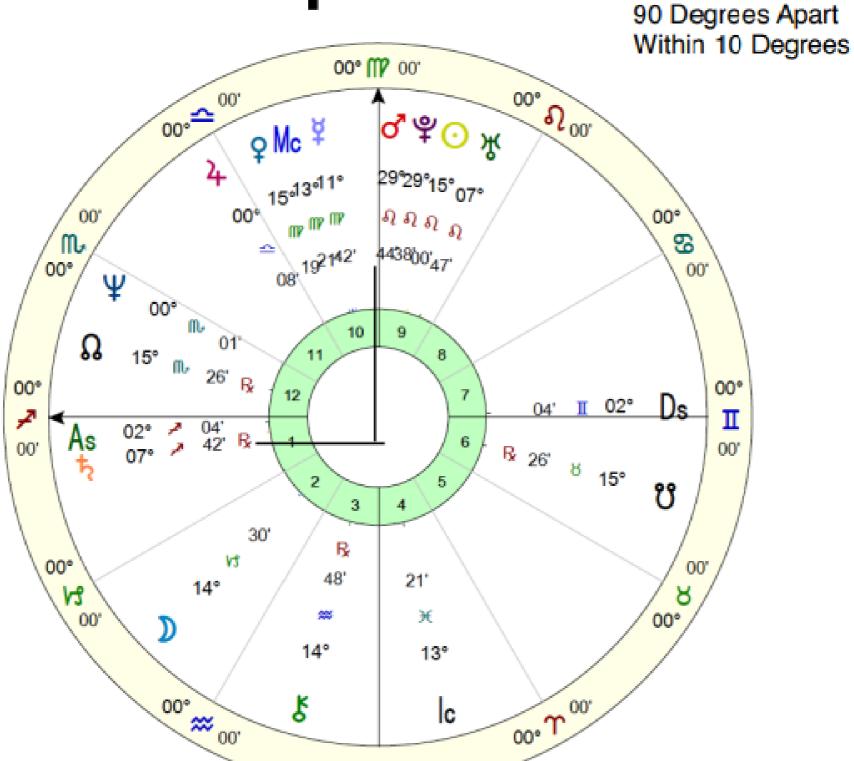

# Look for Saturn Complexes

- Conjunction Right next or within 10 degrees
- Opposition Across the chart within 10 degrees
- Square 90 degrees apart within 10 degrees
- Intuitive Relationship

#### Square