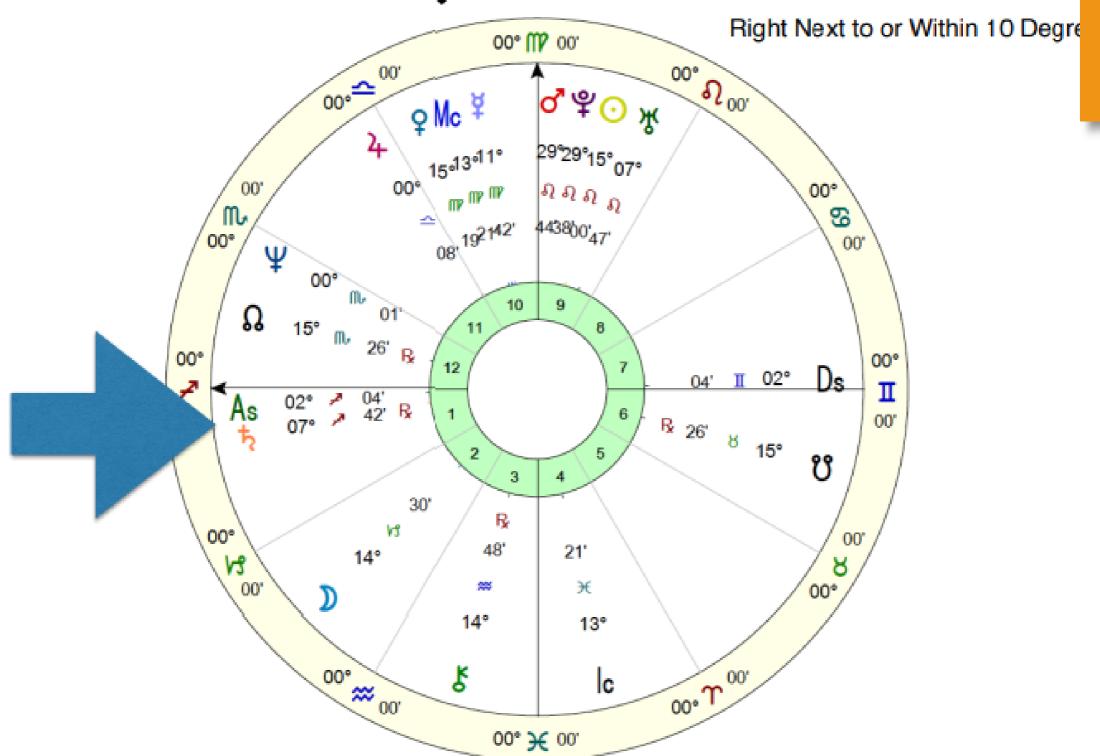

# Look for Saturn Complexes

- Conjunction Right next or within 10 degrees
- Opposition Across the chart within 10 degrees
- Square 90 degrees apart within 10 degrees
- Intuitive Relationship

### Conjunction

Opposition Across Within 10 Degrees 00° **↑** 00′ 00° ¥ 00' 00° 8 00' Мс 03° 17° 13° Υ € 24° 10' 05 04' 34" 00° 00' و<sub>07°</sub> **لا \*\***  ${\rm I\hspace{-.1em}I}$ 10 9 43' 10' 1529° Y 00° 00' 11 **ប** 14°<sub>≖ 32′k</sub> / 12 / 00° 00° ٧ŝ නු 00' 00' 00° 00' 00, V 00° 34" 13° 00° m 00°M 00' a