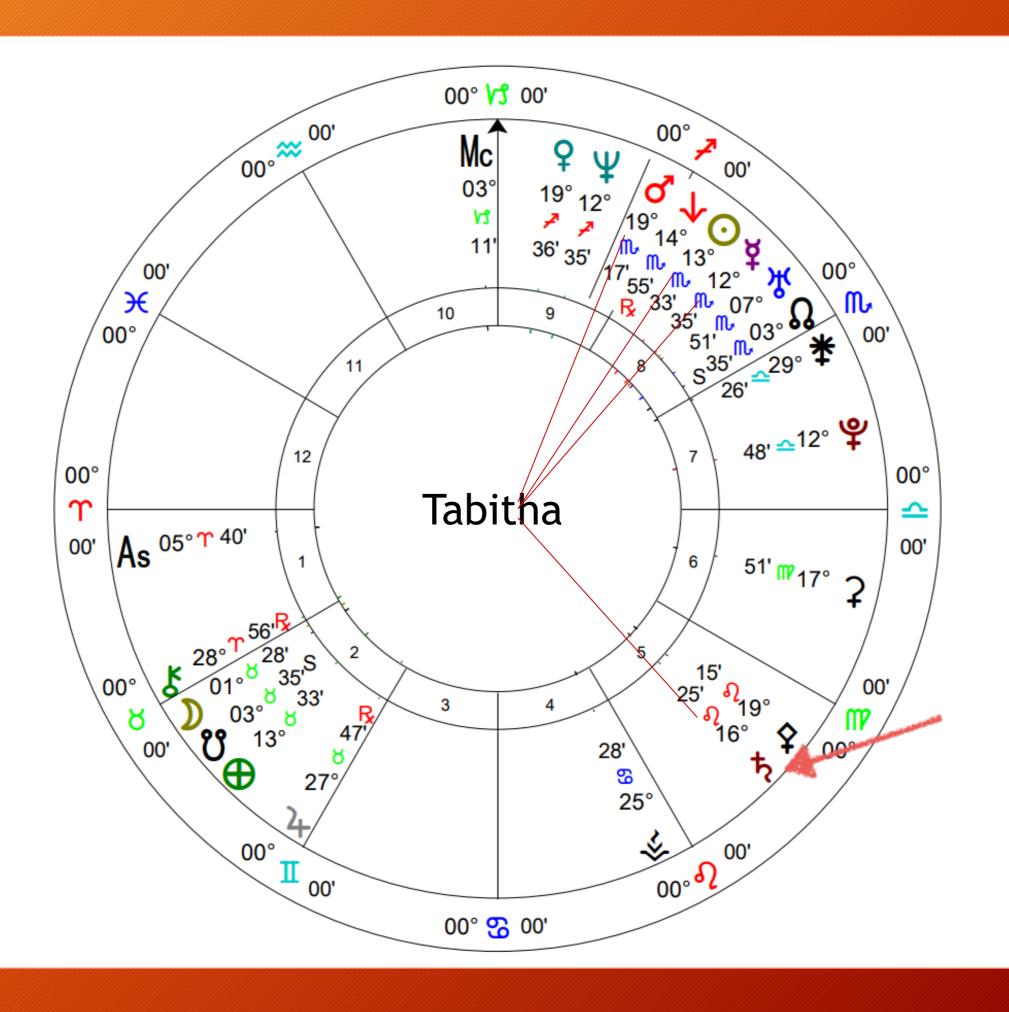

# Look for Saturn Complexes

- Conjunction Right next or within 10 degrees
- Opposition Across the chart within 10 degrees
- Square 90 degrees apart within 10 degrees
- Intuitive Relationship

#### Saturn Complexes

 Even though you may not have a complex on your chart you still want to understand how to work with the energy (for others and for transits)