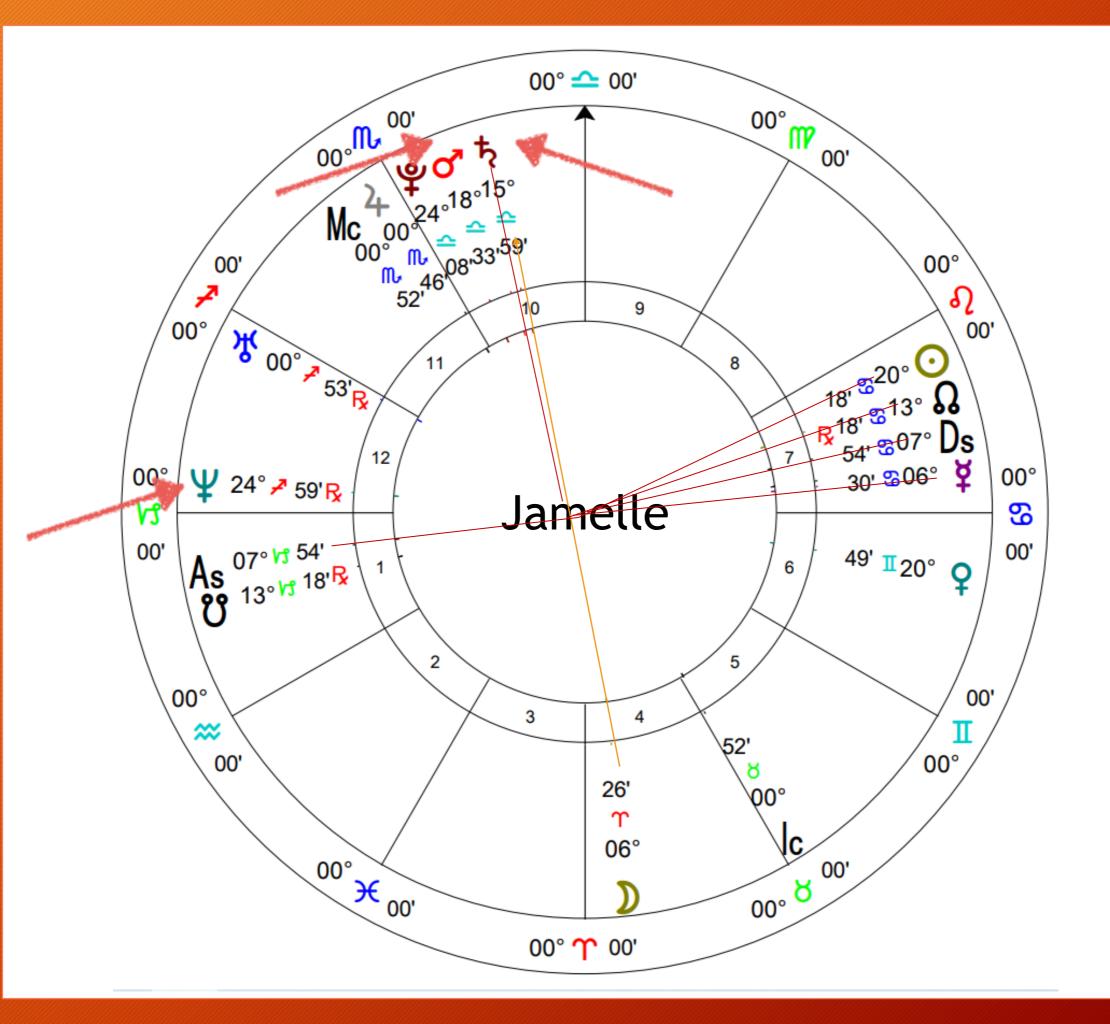

# Look for Saturn Complexes

- Conjunction Right next or within 10 degrees
- Opposition Across the chart within 10 degrees
- Square 90 degrees apart within 10 degrees
- Intuitive Relationship

#### Saturn Complexes

 Even though you may not have a complex on your chart you still want to understand how to work with the energy (for others and for transits)