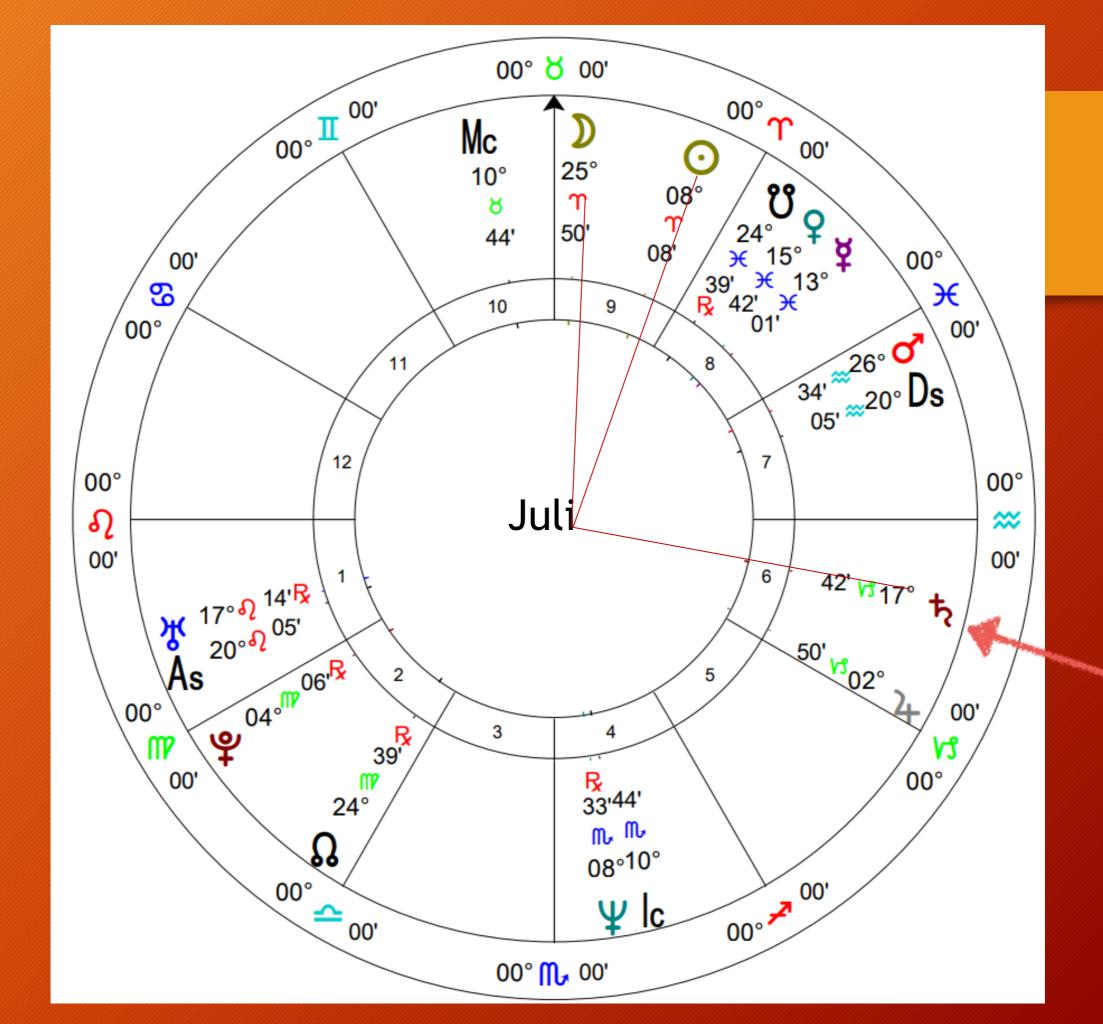

# Look for Saturn Complexes

- Conjunction Right next or within 10 degrees
- Opposition Across the chart within 10 degrees
- Square 90 degrees apart within 10 degrees
- Intuitive Relationship

#### Saturn Complexes

 Even though you may not have a complex on your chart you still want to understand how to work with the energy (for others and for transits)