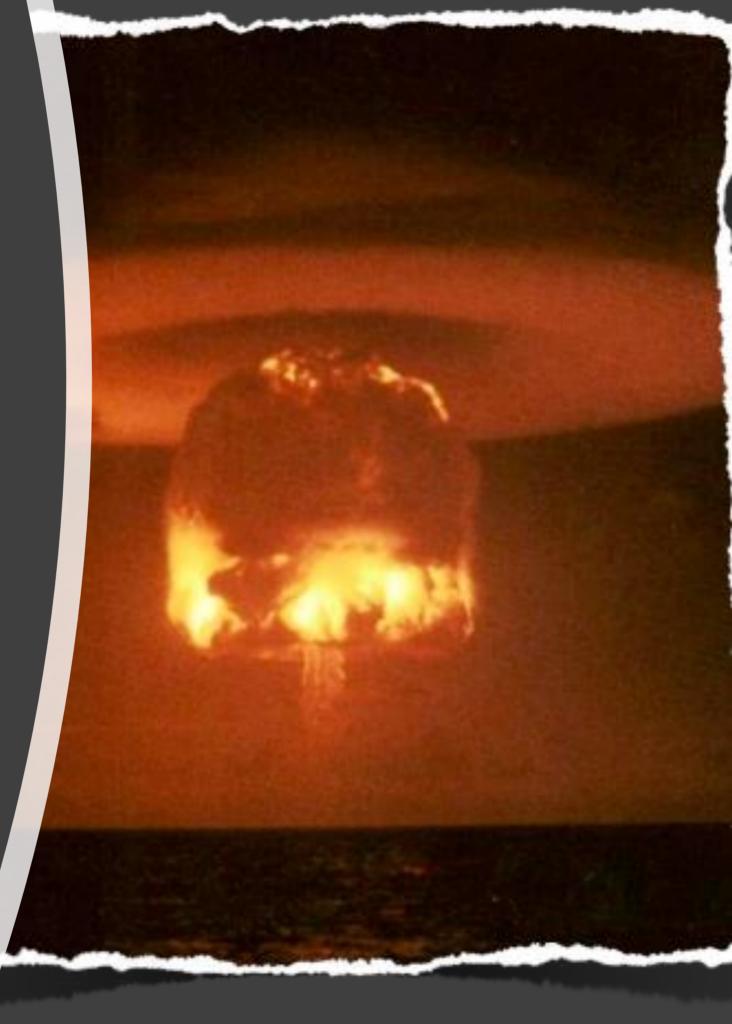

### Right Use of Power

- Fire has been used to control.
- Burning villages, bombs, guns.
- Instilling fear...burn in hell...or burned at the stake.
- Control a person's fire with fear.