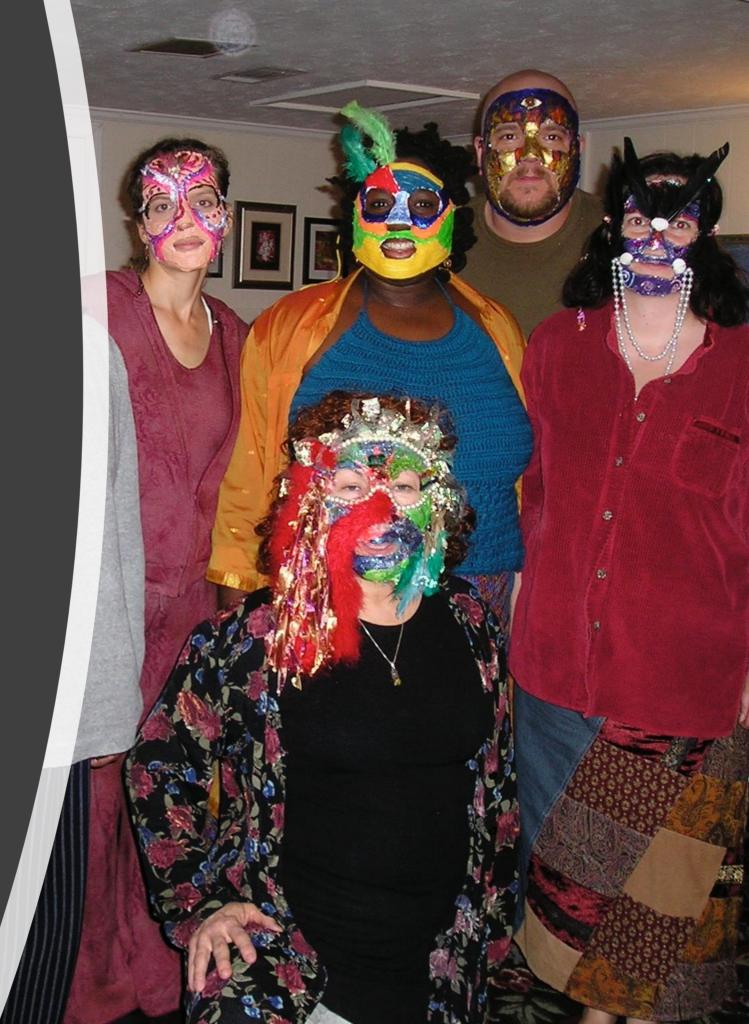

### Altered States & Shadow

- Altered States other ways of knowing, shamanic work such as masks, trance dance, drumming
- Soul speaks
- Shadow see what's hidden and beyond your ordinary awareness
- Priestess skill and takes practice