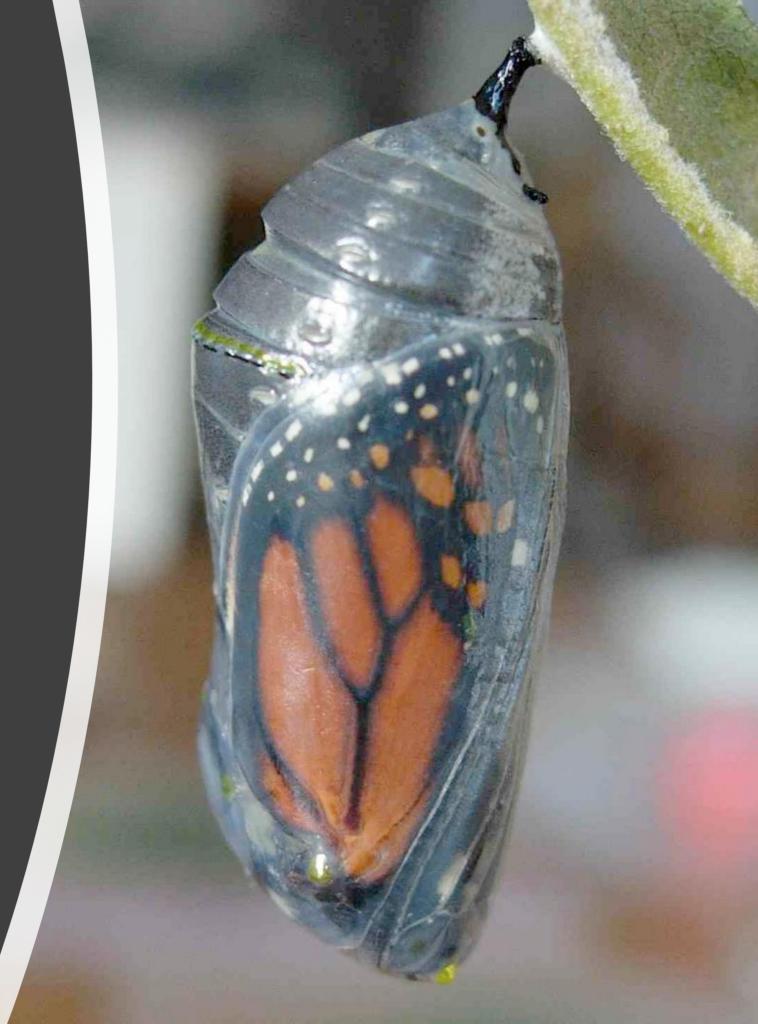

### During Transformation

- Chrysalis stage is the meltdown or dissolution in Alchemy - then reformation
- No reference points for sense of self

• A lot could be coming up including...Fear or a feeling of being stuck

### Transformation

- Journal with where you are as things heat up in the process
- How are you feeling as things in your life are shifting?
- Are you allowing the transformation?