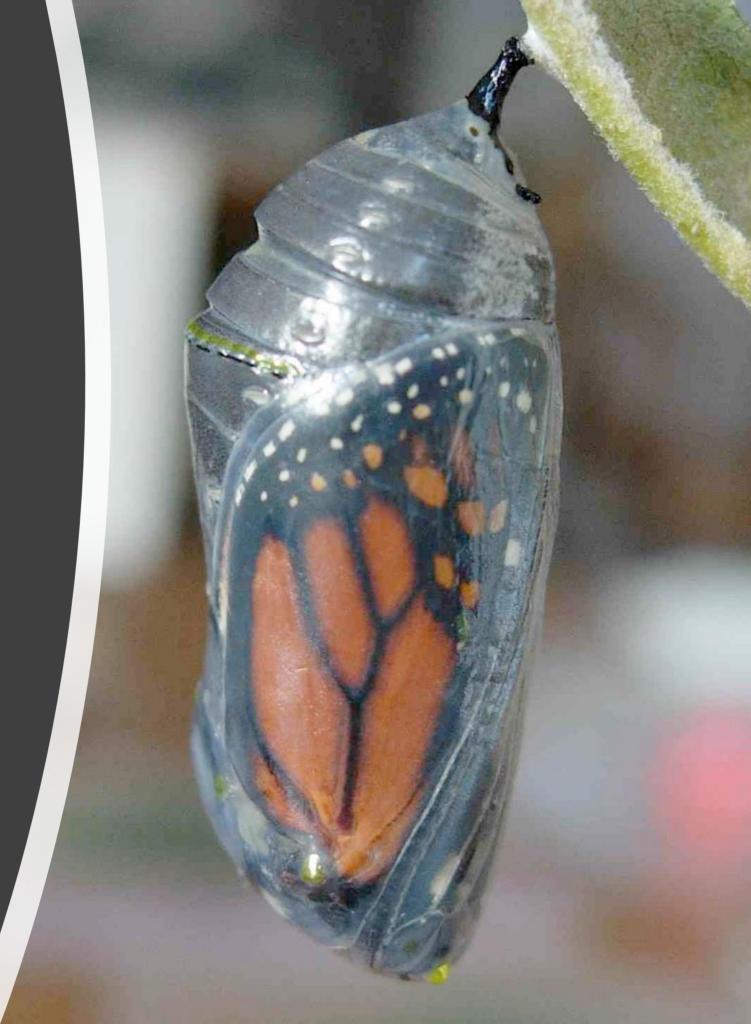

### During Transformation

- Chrysalis stage is the meltdown or dissolution in Alchemy - then reformation
- No reference points for sense of self

• A lot could be coming up including...Fear or a feeling of being stuck

### Transformation

- Journal with where you are as things heat up in the process
- How are you feeling as things in your life are shifting?
- Are you allowing the transformation?