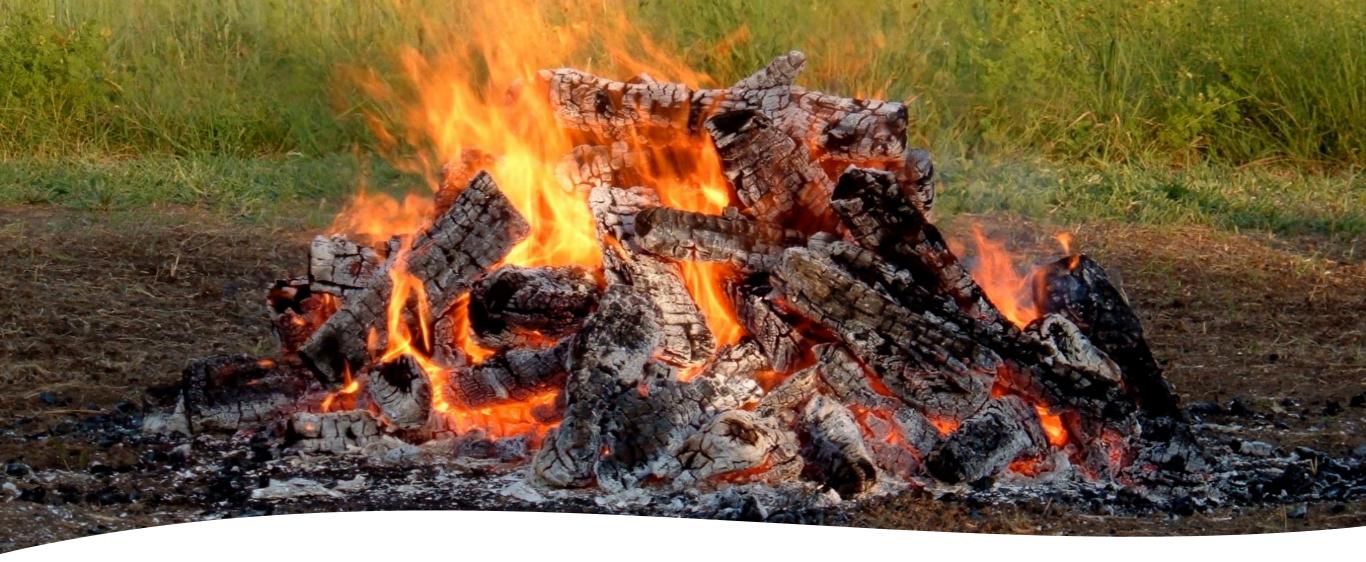

### Alchemy Core

- Fire in Alchemy
- Deep Transformer
- Realm of Dark and Light
- Altered States & Shadow
- Illumination & Energy
- Power of Action

### Fire Action Realm

- Adds Energy to Spring Creations to Life
- Need to build momentum
- Get the energy heated up and cooking

### Deep Transformer

- Uses the cooking of heat to reduce to ash or liquify
- Dark night of the soul