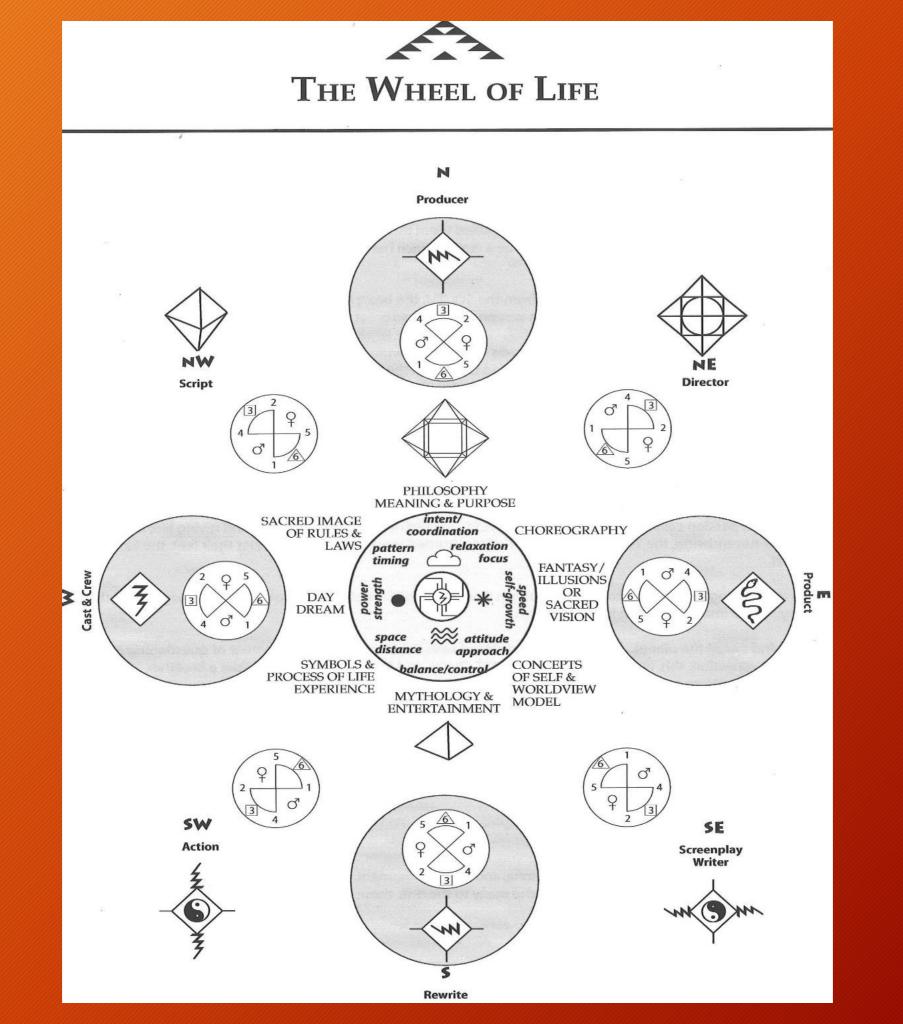

#### The Story of the Eight Directions

There are many ways to read the Star Maidens Circle (SMC). We will begin with a rather straightforward description that identifies each of the eight directions on the SMC. Then we will describe how it can be used as a tool for studying any body of knowledge and how to use it as a weapon in your personal self-growth and development. For each description below you will find the following: **THE NAME OF THAT PLACE ON THE SMC**; *the Warrior's Attribute*; *the aspect of SwiftDeer's Movie Drama Wheel*. Together they give you the basics for each of the directions.

**STAR MAIDENS CIRCLE** PHILOSOPHY/BELIEF SYSTEMS N SACRED IMAGES & DESIGN AND NW NE RULES AND LAWS CHOREOGRAPHY OF ENERGY **FANTASY/ILLUSIONS** DAYDREAM W SYMBOLS OF LIFE CONCEPTS OF SELF 54 EXPERIENCE MYTHOLOGY AND **ENTERTAINMENT** WARRIOR'S ATTRIBUTES **MOVIE DRAMA WHEEL** Intent Producer Coordination Pattern Relaxation Director Script Timing Focus Power Cast/Crew Speed Product Strength Self-Growth Attitude Space Action **Screenplay Writer** Distance Approach Balance Rewrite Control

#### WARRIOR'S ATTRIBUTES

#### **MOVIE DRAMA WHEEL**

.