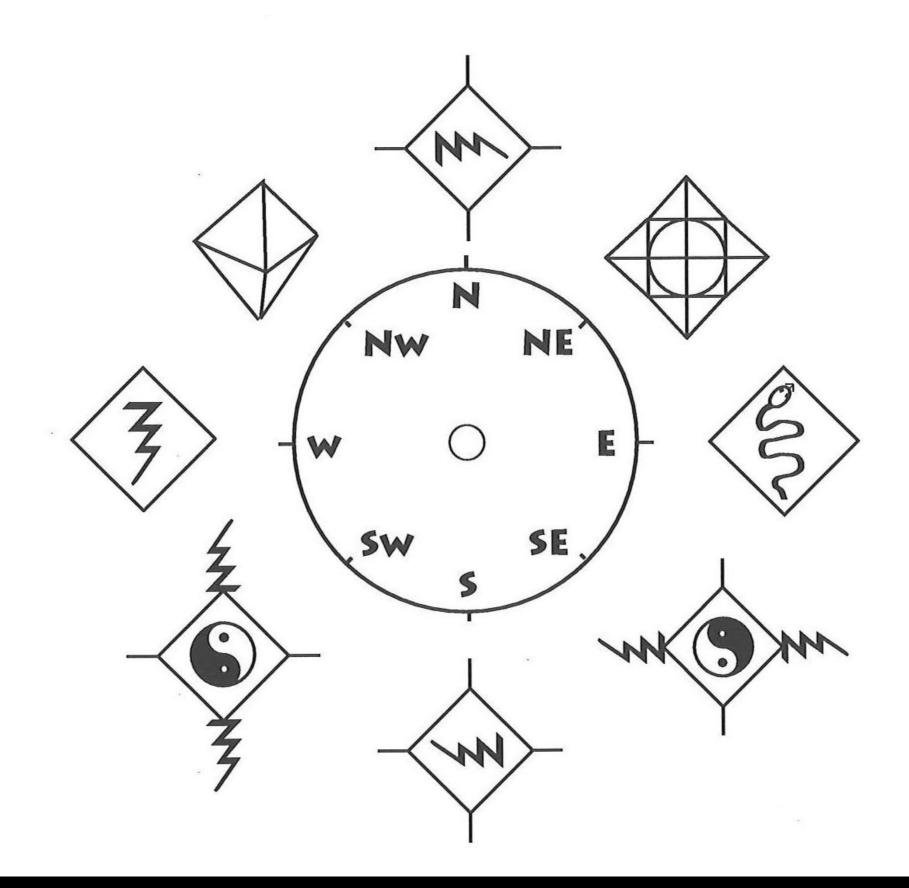

#### The Story of the Eight Directions

There are many ways to read the Star Maidens Circle (SMC). We will begin with a rather straightforward description that identifies each of the eight directions on the SMC. Then we will describe how it can be used as a tool for studying any body of knowledge and how to use it as a weapon in your personal self-growth and development. For each description below you will find the following: **THE NAME OF THAT PLACE ON THE SMC**; *the Warrior's Attribute*; *the aspect of SwiftDeer's Movie Drama Wheel*. Together they give you the basics for each of the directions.

**STAR MAIDENS CIRCLE** PHILOSOPHY/BELIEF SYSTEMS N SACRED IMAGES & DESIGN AND NW NE RULES AND LAWS CHOREOGRAPHY OF ENERGY **FANTASY/ILLUSIONS** DAYDREAM W SYMBOLS OF LIFE CONCEPTS OF SELF 54 EXPERIENCE MYTHOLOGY AND **ENTERTAINMENT** WARRIOR'S ATTRIBUTES **MOVIE DRAMA WHEEL** Intent Producer Coordination Pattern Relaxation Director Script Timing Focus Power Cast/Crew Speed Product Strength Self-Growth Attitude Space Action **Screenplay Writer** Distance Approach Balance Rewrite Control