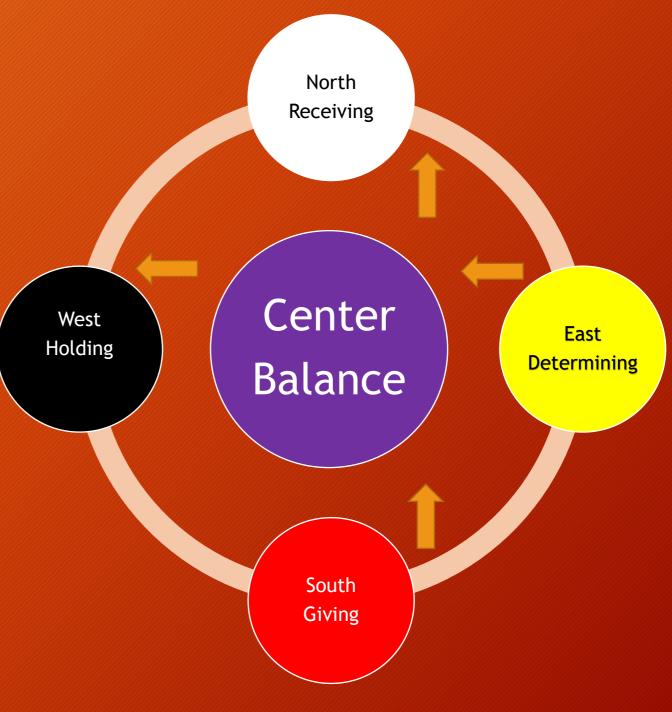

### **Open to Receive**

The StarMaiden Circle is the "philosopher's Stone" or the Key Driver Wheel of all the Sweet Medicine SunDance teachings. It describes the qualities and powers of the 8 directions and, just as with the Four Directions Wheel, the characteristics of each position are carried over to all the other teaching wheels. As such it is a code wheel - a key that unlocks doors into knowledge and opens gateways into understanding our experience of everyday life.

The StarMaiden Circle is a very powerful tool for gaining insight into our psyche - our actions, reactions, desires, beliefs, goals. Each position on the circle has both a DARK MIRROR and a LIGHT MIRROR. For instance in the SOUTH – the place of mythology and entertainment -- in other words, the foundational stories that we grew up with - our default for how we entertain ourselves: The dark mirror is how we entertain ourselves with the stories that keep us closed down, in pain and at the effect of circumstances rather than free and in power. The light mirror, on the other hand, is mythologies which inspire us to move through life in balance and control. Once understood, we can master our choreography. Through mastery we gain the Warrior's Attributes that allow us to control the Dream (of our life). THIS IS THE GREAT WORK!

As we heal and balance the dark mirrors by shifting all of our mythologies, symbols, daydreams, rules and laws, philosophies, designs of energy, fantasies and concepts of self into the light mirror, we move from being at the effect and stuck in the Shideh (lower self) to coming into the full power of our Hokkshideh (higher self). "Shideh" literally translated, means he or she who cannot see. "Hokkshideh" means she or he who is learning or has learned to see. Thus, in many ways, THE **STARMAIDEN CIRCLE IS A BRIDGE TO THE HIGHER SELF.** 