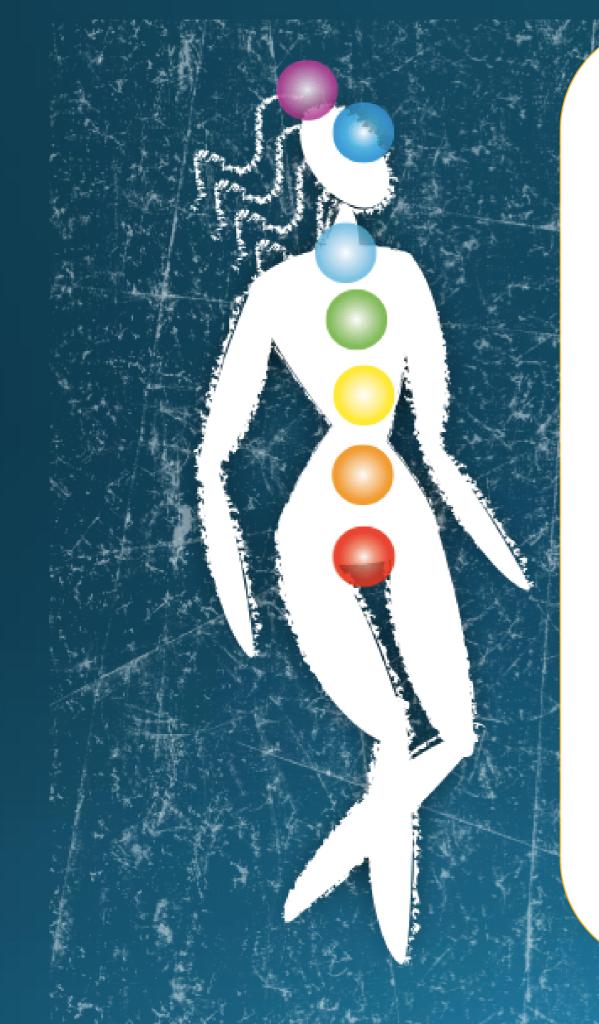

#### Core Chakra Guide

- The crown chakra, or seventh energy center, is located at the top of the head. Here our relationship to Spirit connects us with the spiritual realm.
- The sixth energy center, or brow chakra, is located in the forehead. Here we think, evaluate, and learn from our experiences in concrete, abstract, and intuitive ways.
- The fifth body center, or throat chakra, is located in the throat area. Here we work with our personal will and the expression of truth.
- The fourth chakra, the heart center, is located in the center of the chest and here we experience love, grief, compassion, and kindness.
- The third chakra, or solar plexus, is located in the upper abdomen, in the stomach area. The solar plexus serves as the seat of our personal power and of issues of self-esteem, responsibility, and self-respect.
- The second body center, the sacral chakra, is located in the lower abdomen just below the navel. This energy center provides the center for our sexuality, creativity, and abundance.
- The root chakra is located at the base of the spine, and corresponds to the legs, feet, and tailbone. Issues such as our survival, sense of security, and connection to our tribe live in this center. This chakra is positioned closest to the earth and is significant in our relationship to her. If we feel disconnected from the element of Earth or insecure in someway, pulling energy up from the earth can help to ground, anchor, and connect us to Earth's stable energy.