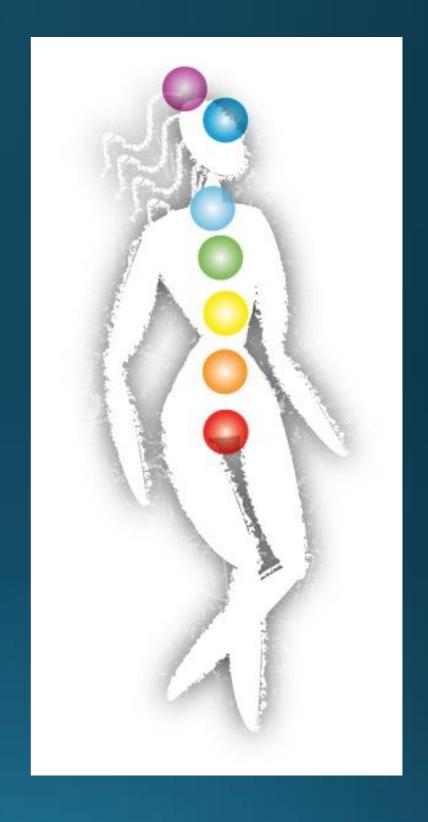

#### Core Chakra Guide

- The crown chakra, or seventh energy center, is located at the top of the head. Here our relationship to Spirit connects us with the spiritual realm.
- The sixth energy center, or brow chakra, is located in the forehead. Here we think, evaluate, and learn from our experiences in concrete, abstract, and intuitive ways.
- The fifth body center, or throat chakra, is located in the throat area. Here we work with our personal will and the expression of truth.
- The fourth chakra, the heart center, is located in the center of the chest and here we experience love, grief, compassion, and kindness.
- The third chakra, or solar plexus, is located in the upper abdomen, in the stomach area. The solar plexus serves as the seat of our personal power and of issues of self-esteem, responsibility, and self-respect.
- The second body center, the sacral chakra, is located in the lower abdomen just below the navel. This energy center provides the center for our sexuality, creativity, and abundance.
- The root chakra is located at the base of the spine, and corresponds to the legs, feet, and tailbone. Issues such as our survival, sense of security, and connection to our tribe live in this center. This chakra is positioned closest to the earth and is significant in our relationship to her. If we feel disconnected from the element of Earth or insecure in someway, pulling energy up from the earth can help to ground, anchor, and connect us to Earth's stable energy.