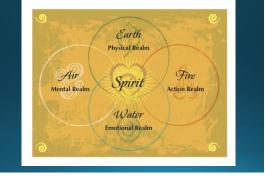

Level Two Activation Alignment Earth Vertical Axis as a High Priestess

## Feminine Axis Upright

Water Level Two Power Infusion

Strengthen Primary Power of Love

Earth Align Above and Below

Then Activate the Ability to Infuse at the High Priestess level