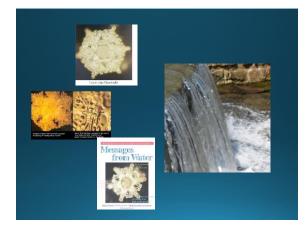

## Alchemy Core

Water in Alchemy

Dissolves Clears

Clears

**Combining Liquid** 

## Clear, Clean, & Current

Water's developmental task involves learning to run clear, clean, emotional current.

Seriously Important as a High Priestess

Clear

Clear old emotional patterns and programs So you can be <u>"cu</u>rrent & clean"