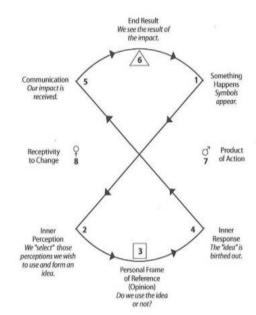

# 1. Objective Input Stimulus

**SOMETHING HAPPENS.** 

Attention

**FOCUS** 

When something happens, it catches your attention and you focus on it. Knowledge beckons. This is the starting place of your perception. You are in the moment of perceiving what is happening.

# 2. Subjective Perceptual Reaction

INNER PERCEPTION

Focus of Intent

**SUBSTANCE** 

A perceptual filtering process occurs internally. You go inside into introspection. You search for the substance of that which has caught your attention.

# 3. How you feel about it

Attraction

PERSONAL FRAME OF REFERENCE

**FORM** 

Notice that three has a box around it. This step frames, defines or gives form to your perception. When applying the "spinner", this 3 is always placed in the direction you want to understand. It is the SITTING PLACE. It is where you sit on the Wheel when you ask your questions so that you gain perspective of how you feel about it. The box around the 3 also refers to the boundary and limitation of the focus of your attention on the attraction. The movement from 2 to 3 reflects your inner dialogue that occurs

#### 5. External Subjective Response

COMMUNICATION

**Impact** 

**UNDERSTANDING** 

This step identifies the action you actually take and how that is perceived by others. How and what does your action communicate to others and what do they communicate back about your action? This is also known as your DANCING PLACE, the place in your birth Sitting Place Infinity Movement where you most easily dance your power and beauty.

# END RESULT IMAGINATION

**Dominion** 

What happens as a result of your actions?

Pay attention to the reaction or feedback you receive from others.

The number 6 has a triangle around it. This designates the WORKING PLACE. This position, directly opposite the Sitting Place, identifies the area of solution. It holds the way out of the box around 3, for the triangle could also be seen as an arrow pointing the way out. This step shows the affect of your choices and action. Did you have what was necessary to be in dominion, or are you being dominated or dominating? To be in dominion is to be in charge, at cause, in the center of your own circle. You are neither at the effect of others (dominated) nor are you choosing to step into another's circle (dominating).

# 7. TONAL SPIN Male, active-conceptive energy

PRODUCT OF ACTION

This refers to the focus behind the action, the product of your action. Does your action produce something viable?

Does it help you to progress in your self-growth and development?

# 8. TONAL SPIN Female, receptive-creative energy

**RECEPTIVITY TO CHANGE** 

Receptivity to the necessary changes is essential to breaking pattern and embracing new ways. This refers to the intent behind the behavior.