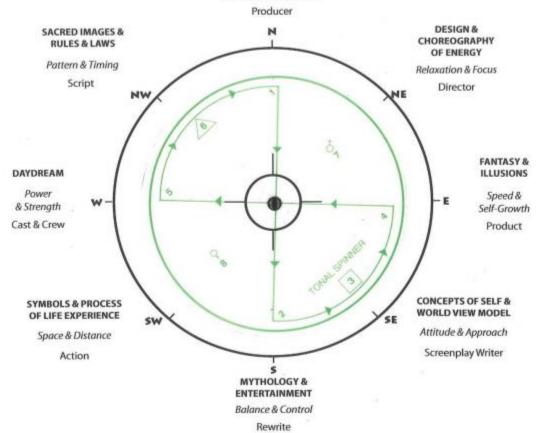

The only way anyone really learns how to use a tool is in the application and practice of it. The following is a simple wheel of the **STAR MAIDENS CIRCLE** with key words to identify the Dark and Light Mirrors, the **WARRIOR'S ATTRIBUTES** and the **MOVIE DRAMA WHEEL**. Take a colored pen and draw the Infinity Movement so that three is in your Birth Sitting Place (refer back to Chapter 3 page 43). Check your drawing against the paradigm wheel on page 58.

The **TONAL SPIN** is used when you want to understand the subjective process of life. It best illuminates the internal patterns which you run whenever "something happens" and you process that happening.

Notice that this step leads you right back to the starting place. Have you taken the focus to a higher level? Do your actions lead you to freedom?

IT IS AT THIS POINT THAT THE TONAL AND NAGUAL SPINNERS ARE QUITE DIFFERENT. Explanations for the Tonal Spinner will be completed first and then steps seven to nine of the Nagual Spinner are explained.

#### Freedom exercised

**COMPLETION** 

This step occurs when responsible freedom is exercised. The cycle is completed even as a new cycle is begun.

So place your infinity symbol for the TONAL spin, over the wheel above, with 3 on your birth spot, your sitting place. Notice where all the steps plot out. You may want to make copies of this page so you can use it to plot different positions as we move forward. You can redance your steps again and again, any time you feel the need to move some energy.