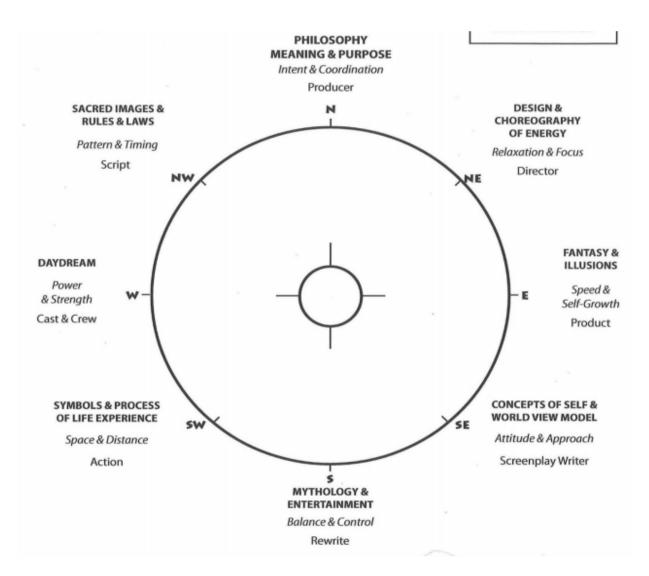

# KEY TO WHEEL

# STAR MAIDENS CIRCLE

Warrior's Attributes Movie Drama Wheel

# PHILOSOPHY MEANING & PURPOSE

Intent & Coordination

The following is a description of both the dark and light mirrors of the female and male energies as they exert their influence at each point around the Star Maidens Circle. Remember that balance is achieved when we can hold both energies with equal intensity.