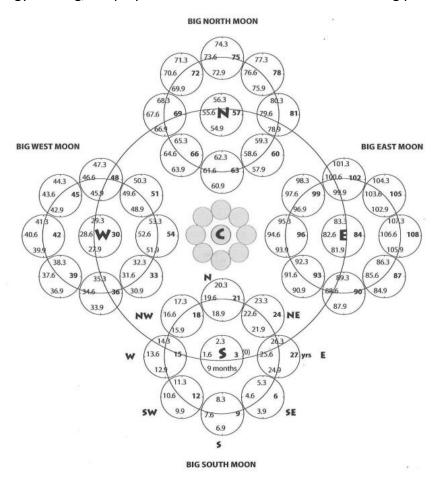

The first step that you will do this week is figure out what you want to work on. In order to do this, you will want to revisit yourself in your original sitting position, the place you were born. First look over the infinity symbol below and begin to remind yourself of each of the positions.

The only way anyone really learns how to use a tool is in the application and practice of it. The following is a simple wheel of the **STAR MAIDENS CIRCLE** with key words to identify the Dark and Light Mirrors, the **WARRIOR'S ATTRIBUTES** and the **MOVIE DRAMA WHEEL**. Take a colored pen and draw the Infinity Movement so that three is in your Birth Sitting Place (refer back to Chapter 3 page 43). Check your drawing against the paradigm wheel on page 58.

Use this Infinity Movement to discern the step-by-step process of how you naturally make sense out of the world. Know that Steps one through three happen in milliseconds within your brain. Step four is the key point where you determine the action. Step five is what you communicate to others and Step six is the end result. Reflect on how and where you dance with the balance of female and male energies all around the Wheel.

The **TONAL SPIN** is used when you want to understand the subjective process of life. It best illuminates the internal patterns which you run whenever "something happens" and you process that happening.

This was the Infinity Movement that was taught first. The eight Steps were given theoretical and psychological definitions. Each will be explained and a simplified key phrase given.

#### **EXPLANATIONS OF THE STEPS ON THE INFINITY MOVEMENT**

You must be aware that Steps one through three occur faster than you can snap your fingers. On pages 84-87, the mental exercise in Tools for Application invites you to work with the Infinity Movement. It lists specific questions to ask yourself as you spin around the Star Maidens Circle. The Steps are delineated here in order to assist you in gaining consciousness and understanding of your process.

# 1. Objective Input Stimulus

**SOMETHING HAPPENS.** 

Attention

**FOCUS** 

When something happens, it catches your attention and you focus on it. Knowledge beckons. This is the starting place of your perception. You are in the moment of perceiving what is happening.

# 2. Subjective Perceptual Reaction

INNER PERCEPTION

Focus of Intent

**SUBSTANCE** 

A perceptual filtering process occurs internally. You go inside into introspection. You search for the substance of that which has caught your attention.

Your inner perception is how you make sense of what happened.

when you are trying to make up your mind about what you will do.

This is what will help you formulate your focus of intent.

# 3. How you feel about it

Attraction

PERSONAL FRAME OF REFERENCE

**FORM** 

Notice that three has a box around it. This step frames, defines or gives form to your perception. When applying the "spinner", this 3 is always placed in the direction you want to understand. It is the SITTING PLACE. It is where you sit on the Wheel when you ask your questions so that you gain perspective of how you feel about it. The box around the 3 also refers to the boundary and limitation of the focus of your attention on the attraction. The movement from 2 to 3 reflects your inner dialogue that occurs

# 4. Internal Subjective Response

INNER RESPONSE

#### **Empowerment**

DETERMINATION

The question now is "Whatcha gonna do?" You make up your mind, choosing either beauty or pain, balance or disharmony, knowledge or ignorance. You make a determination about how to respond. Do you co-empower or do you choose co-dependency?

#### 5. External Subjective Response

COMMUNICATION

**Impact** 

**UNDERSTANDING** 

This step identifies the action you actually take and how that is perceived by others. How and what does your action communicate to others and what do they communicate back about your action? This is also known as your DANCING PLACE, the place in your birth Sitting Place Infinity Movement where you most easily dance your power and beauty.

# END RESULT IMAGINATION

**Dominion** 

What happens as a result of your actions?

Pay attention to the reaction or feedback you receive from others.

The number 6 has a triangle around it. This designates the WORKING PLACE. This position, directly opposite the Sitting Place, identifies the area of solution. It holds the way out of the box around 3, for the triangle could also be seen as an arrow pointing the way out. This step shows the affect of your choices and action. Did you have what was necessary to be in dominion, or are you being dominated or dominating? To be in dominion is to be in charge, at cause, in the center of your own circle. You are neither at the effect of others (dominated) nor are you choosing to step into another's circle (dominating).