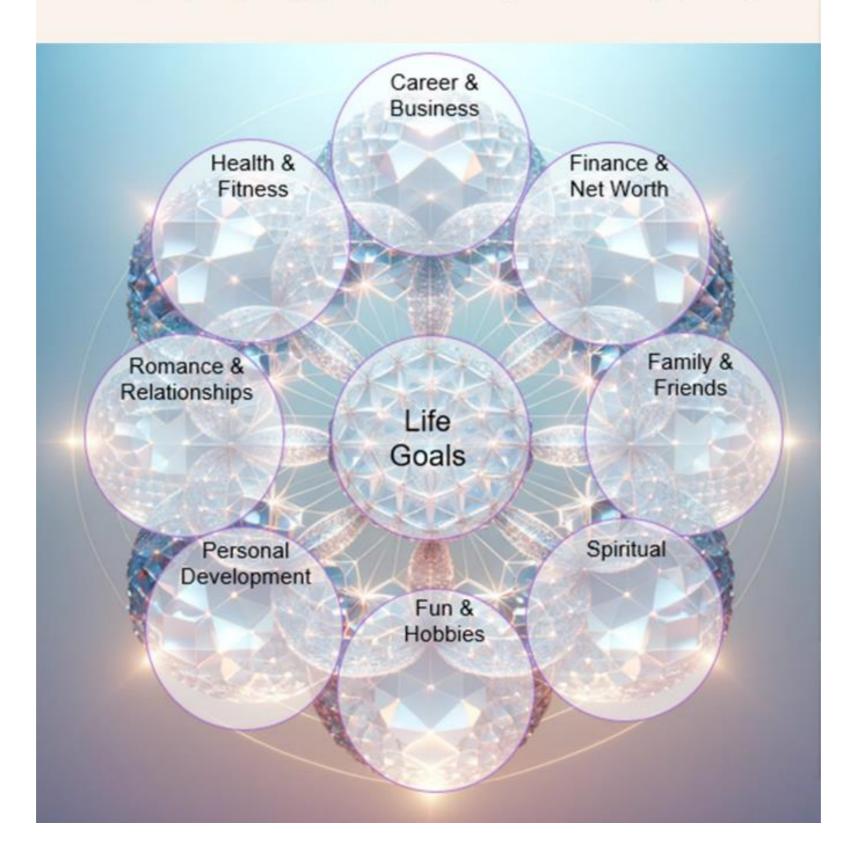

#### Life Goals

The quality and quantity of your efforts will be congruent with the Light you bring.

### 1 - Year Goals

| HEALTH & FITNESS    | CAREER & BUSINESS      |
|---------------------|------------------------|
| 2                   | 2                      |
| 3                   | 3                      |
|                     |                        |
| FINANCE & NET WORTH | PERSONAL DEVELOPMENT   |
| 2                   | 2                      |
| 3                   | 3                      |
|                     |                        |
| FAMILY & FRIENDS    | ROMANCE & RELATIONSHIP |
| 2                   | 2                      |
| 3                   | 3                      |
| SPIRITUAL<br>1      | FUN & HOBBIES          |
| 2                   | 2                      |
| 3                   | 3                      |
|                     |                        |