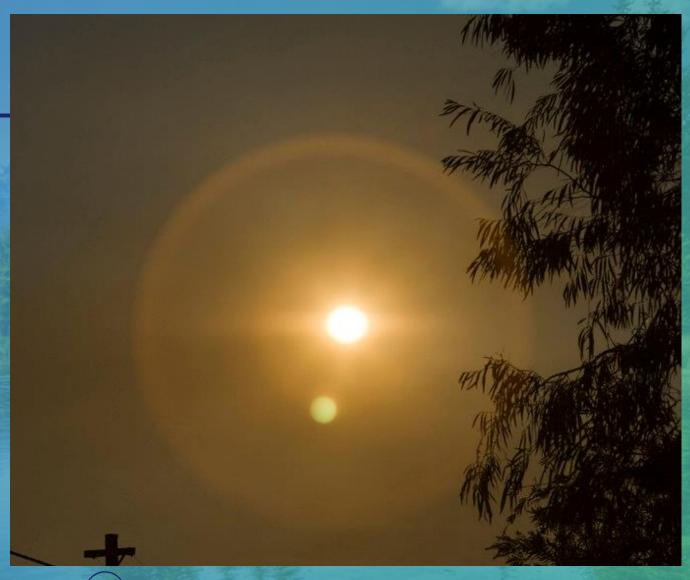

This prima matta, or prana, or source light, at its energetic level can be identified by 3 distinct vibrations on the vibration color wheel:

- Negative green,
- Ultra-violet, &
- Gold.

This is a color spectrum wheel that some scientists use to measure frequency.

Dr. Ibrahim Karim has isolated three vibrations that always are present in prana:

Ultra-Violet,
Negative Green, and
A Higher vibration of Gold, which
shows up on this wheel as Orange
and Indigo or the Gold in the center
of the wheel.

## THE HIGHER HARMONIC OF GOLD...

- ► This is a harmonizing subtle energy quality on a higher spiritual dimension that is in resonance with physical gold.
- Gold has always been symbolic of spirituality, probably because it seems to be the predominant energy emanating from spiritual adepts in the form of halos and auras. Real gold is known to have natural healing qualities.
- In fact, the quality of the higher harmonic of gold is one that is used to detect spiritual energies. It is the one that is the most significant.
- It is found in the orange and indigo bands in the color wheel.