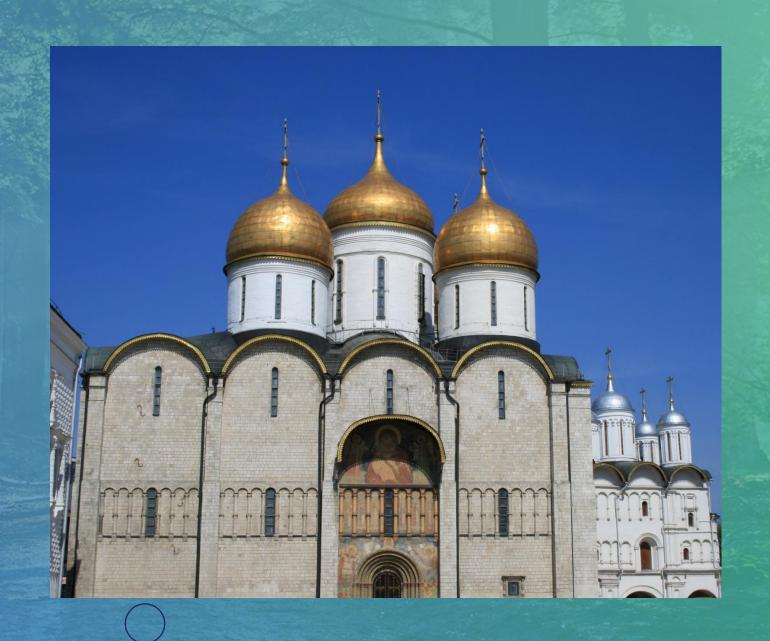

Negative Green is found and produced by pyramids, dome like structures and cathedrals.

It is important to note that this band of energy runs in both horizontal and vertical waves.

VERTICAL NEGATIVE GREEN is a very detrimental wave and can make people ill.