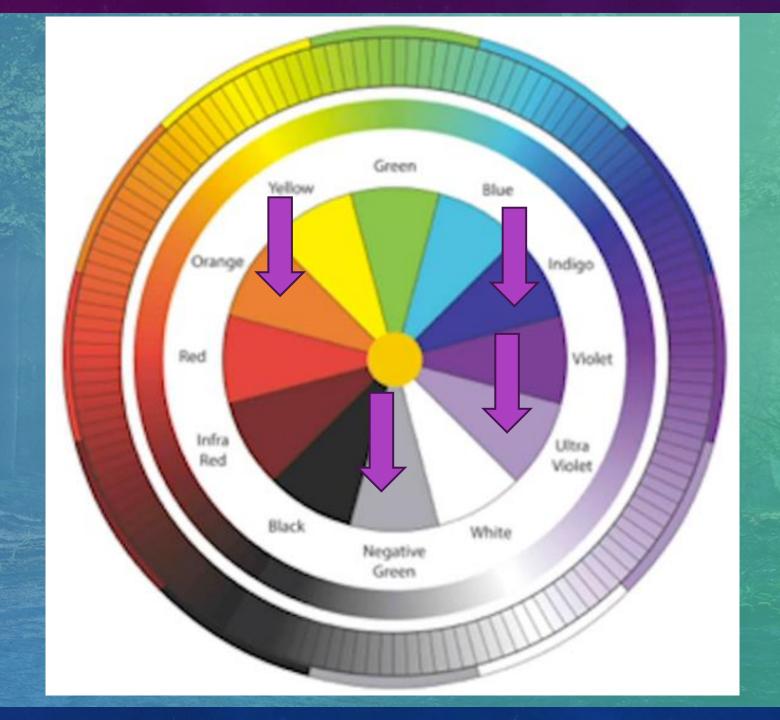

This prima matta, or prana, or source light, at its energetic level can be identified by 3 distinct vibrations on the vibration color wheel:

- Negative green,
- Ultra-violet, &
- Gold.

This is a color spectrum wheel that some scientists use to measure frequency.

Dr. Ibrahim Karim has isolated three vibrations that always are present in prana:

Ultra-Violet,
Negative Green, and
A Higher vibration of Gold, which
shows up on this wheel as Orange
and Indigo or the Gold in the center
of the wheel.

Negative Green is found and produced by pyramids, dome like structures and cathedrals.

It is important to note that this band of energy runs in both horizontal and vertical waves.

VERTICAL NEGATIVE GREEN is a very detrimental wave and can make people ill.

## THE HIGHER HARMONIC OF ULTRA-VIOLET...

- This is similar to the violet light of dawn found on a higher vibratory level.
- Property and is in resonance with the higher laws of nature and the angelic realm.

## THE HIGHER HARMONIC OF GOLD...

- ► This is a harmonizing subtle energy quality on a higher spiritual dimension that is in resonance with physical gold.
- Gold has always been symbolic of spirituality, probably because it seems to be the predominant energy emanating from spiritual adepts in the form of halos and auras. Real gold is known to have natural healing qualities.
- In fact, the quality of the higher harmonic of gold is one that is used to detect spiritual energies. It is the one that is the most significant.
- It is found in the orange and indigo bands in the color wheel.