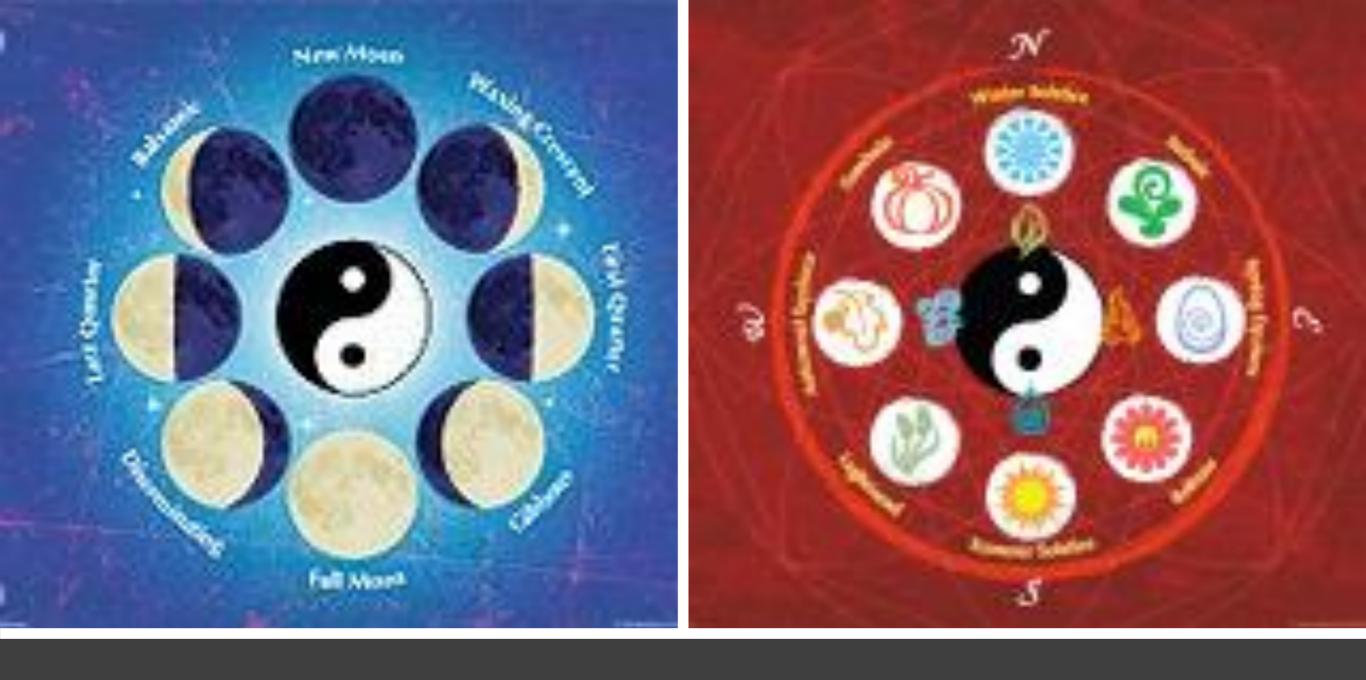

#### PRIESTESS AIR SKILLS

- As Above So Below
- Archetypal Perspective
- Elemental Archetypes & Astrological Archetypes
- Vibrations and Patterns not Personalities

## PRIESTESS AIR SKILLS

- Calling on Guides and Unseen Help
- Receiving Guidance
- Deep Inner Listening
- How does your inner priestess suggest you utilize these skills at a new level?