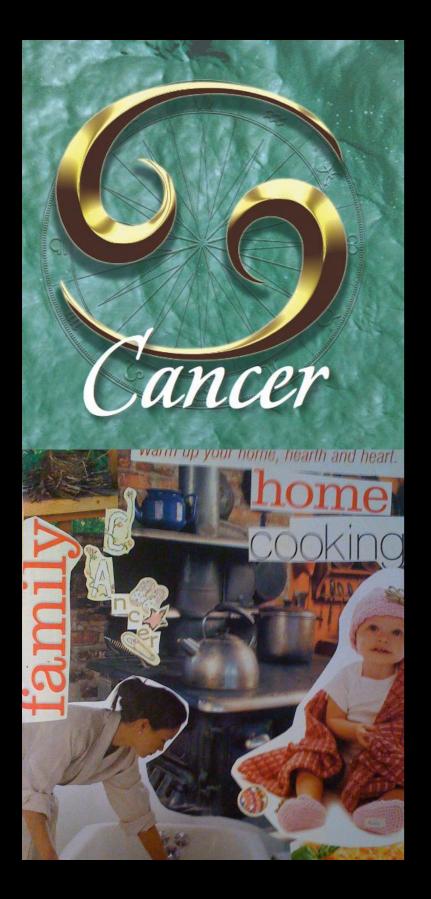

"I am Cancer, a water sign. I create the fourth gate of awareness, through which I teach the meaning of nurturing. I am the devoted caregiver to my family, friends, and projects. I love my home and comfort in all aspects of life.

 I connect to those around me much like the loyal and caring mother/father. I am sympathetic to the vulnerability of others and I create safe emotional space for what is tender, young, and growing."

#### Cancer

- Venus: The 'Great Mother' in Her Nurturing Aspects, The Woman Primarily Connected to Her Clan, Tribe, or Family, Serious and Responsible Giving of Love to Progeny or 'Seeds' until Maturity is Reached
- Mars: The Good Father and Family Man, The Nurturer, The Protector, Identity Based on Giving Love from Responsibility and Commitment